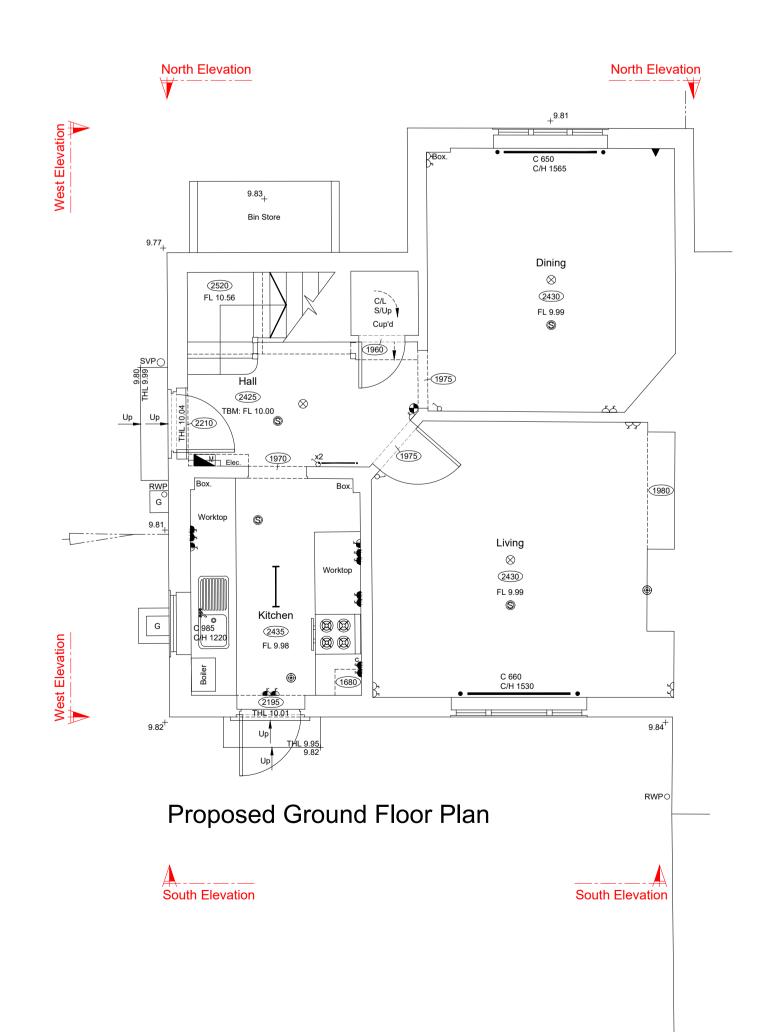

TELEPHONE POINT

of PULL CORD LIGHT SWITCH

Notes:
All Levels are related to TBM Value: 10.00m
Situated on Floor level of entrance hall as shown on Ground

North Point is indicative only.

LIGHT FITTING

M&E has been visually observed and indicated where possible, positions are approximate only.