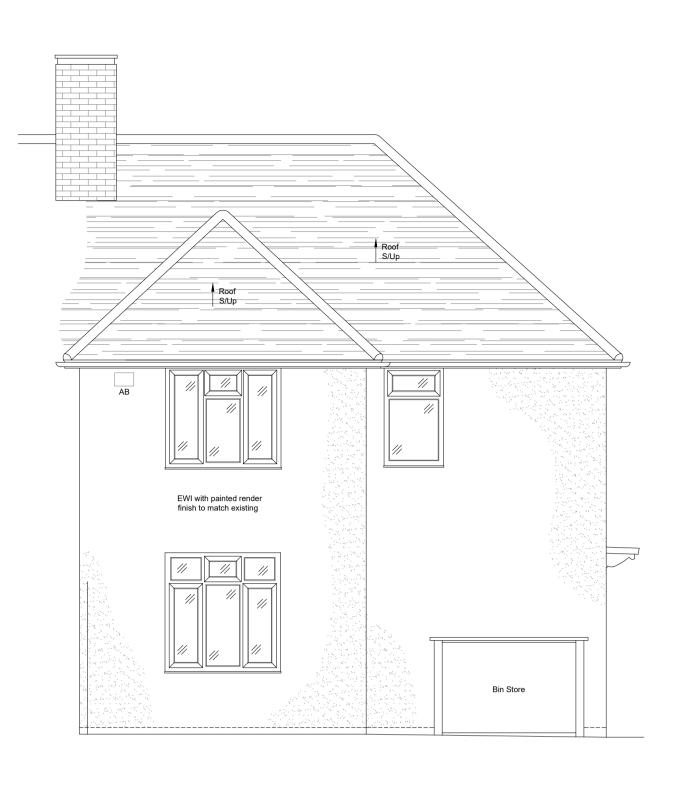

## Proposed North Elevation

<u>Datum:</u> 8.00m



## Proposed West Elevation

Datum: 8.00m



## Proposed South Elevation

Datum: 8.00m \_\_\_ \_\_ \_\_









PENDANT LIGHT FITTING M LANDLORDS SUPPLY SINGLE SWITCHED SOCKET OUTLE EMERGENCY LIGHTING DOUBLE SWITCHED SOCKET OUTLE STRIP LIGHT

SPOT LIGHT

WALL LIGHT ₩ WORKTOP HEIGHT SOCKET OUTLET COOKER SWITCH DOOR BELL
 GAS METER
 ELECTRICITY METER
 CONSUMER UNIT FIRE ALARM BELL BREAK GLASS CALL POINT EXTRACTOR FAN SECURITY ALARM SENSOR HEAT DETECTOR SMOKE DETECTOR LIGHT SWITCH MULTIPLE GANG LIGHT SWITCH MULTIPLE GANG DIMMER SWITCH

TELEPHONE POINT

of PULL CORD LIGHT SWITCH

Notes:
All Levels are related to TBM Value: 10.00m
Situated on Floor level of entrance hall as shown on Ground

North Point is indicative only.

LIGHT FITTING

M&E