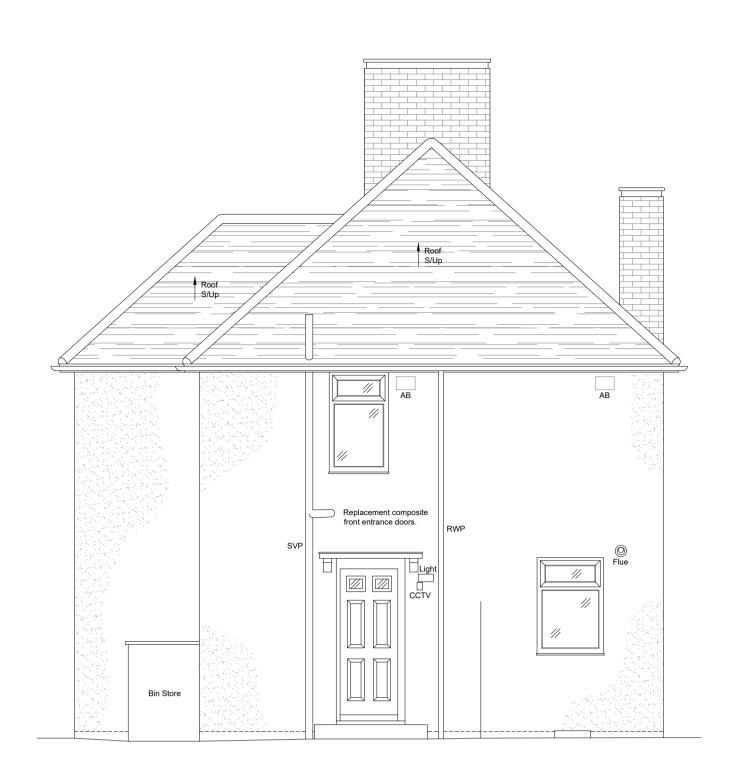

## Proposed North Elevation

<u>Datum:</u> 8.00m



## Proposed West Elevation

Datum: 8.00m



## Proposed South Elevation

Datum: 8.00m \_\_\_ \_\_ \_\_









PENDANT LIGHT FITTING M LANDLORDS SUPPLY SINGLE SWITCHED SOCKET OUTLE EMERGENCY LIGHTING DOUBLE SWITCHED SOCKET OUTLE STRIP LIGHT

SPOT LIGHT

WALL LIGHT ₩ WORKTOP HEIGHT SOCKET OUTLET COOKER SWITCH DOOR BELL
 GAS METER
 ELECTRICITY METER
 CONSUMER UNIT FIRE ALARM BELL BREAK GLASS CALL POINT EXTRACTOR FAN SECURITY ALARM SENSOR HEAT DETECTOR SMOKE DETECTOR LIGHT SWITCH MULTIPLE GANG LIGHT SWITCH MULTIPLE GANG DIMMER SWITCH

TELEPHONE POINT

of PULL CORD LIGHT SWITCH

Notes:
All Levels are related to TBM Value: 10.00m
Situated on Floor level of entrance hall as shown on Ground

North Point is indicative only.

LIGHT FITTING

M&E has been visually observed and indicated where poss