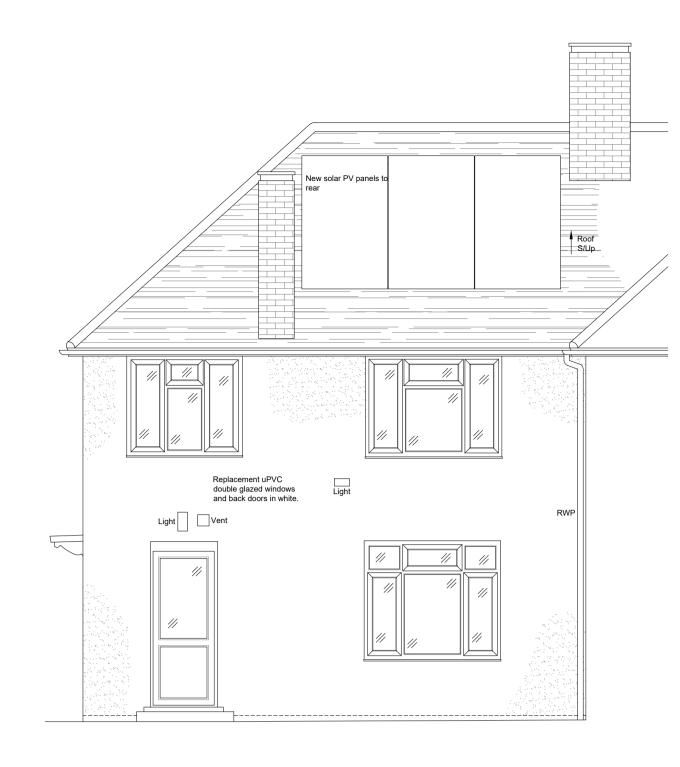

## Proposed South Elevation

Datum: 8.00m \_\_\_ \_\_ \_\_

PENDANT LIGHT FITTING M LANDLORDS SUPPLY SINGLE SWITCHED SOCKET OUTLE EMERGENCY LIGHTING DOUBLE SWITCHED SOCKET OUTLE STRIP LIGHT

SPOT LIGHT

WALL LIGHT ₩ WORKTOP HEIGHT SOCKET OUTLET COOKER SWITCH DOOR BELL
 GAS METER
 ELECTRICITY METER
 CONSUMER UNIT FIRE ALARM BELL BREAK GLASS CALL POINT EXTRACTOR FAN SECURITY ALARM SENSOR HEAT DETECTOR SMOKE DETECTOR LIGHT SWITCH MULTIPLE GANG LIGHT SWITCH MULTIPLE GANG DIMMER SWITCH