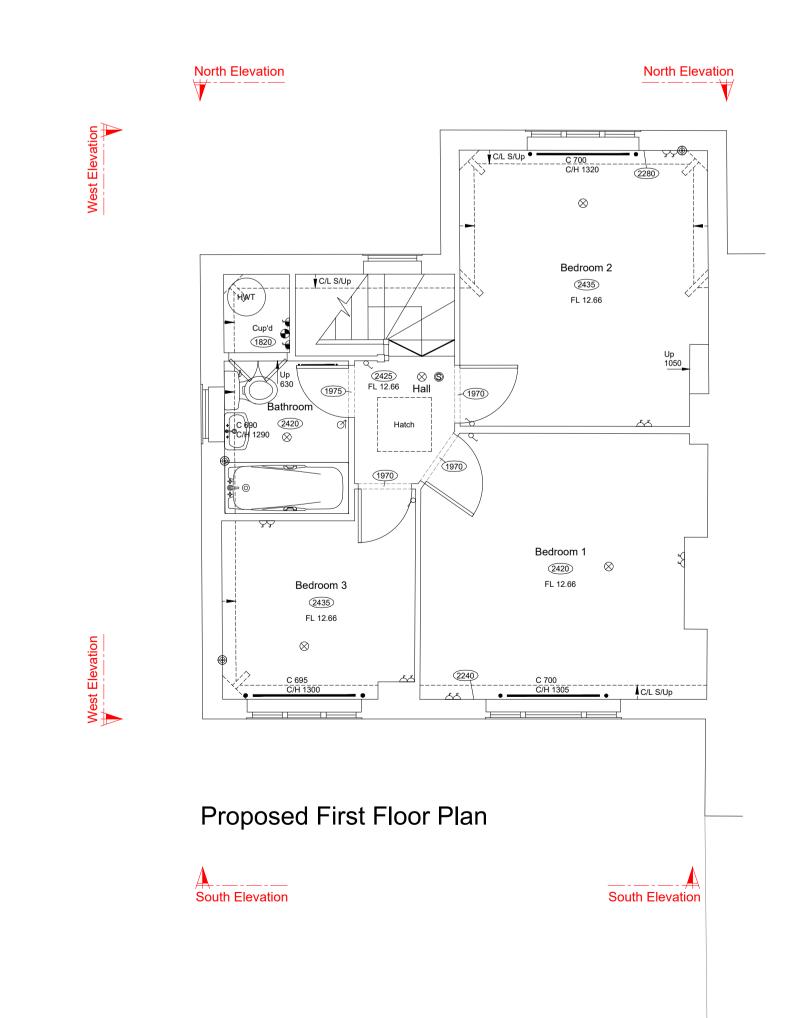

t RHP

RH

11 Barnes Avenue London

ewing Title
Proposed Floor Plans
& Elevations

| Date        | Scale       |      |
|-------------|-------------|------|
| Nov 2024    | 1:50 @      | Α1   |
| Drawn By    | Checked By  |      |
| KH          | IR          |      |
| Project No. | Drawing No. | Rev. |
| PR-10267    | 102         | Α    |
|             |             |      |