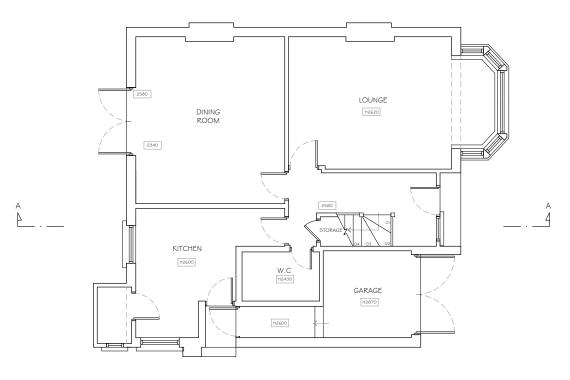

EXISTING GROUND FLOOR PLAN

EXISTING FIRST FLOOR PLAN

Notes

All works to be carried out in accordance with current building Regulations.

All dimensions / levels to be checked and verified on site before Commencing any work and any discrepancies to be reported to the of immediately.

SITE:

21 ORMOND DRIVE, HAMPTON, TW12 2TP.

DRAWING TITLE:

EXISTING FLOOR PLANS

| SCALE: | SIZE |
|--------|------|
| 1:100  | A3   |

DATE:

DECEMBER 24

DRAWING NO: REVISION: