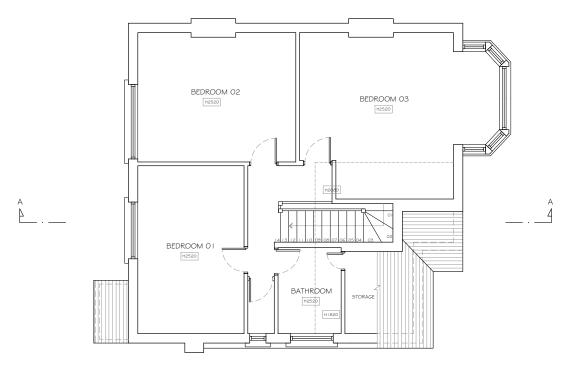

EXISTING GROUND FLOOR PLAN

EXISTING FIRST FLOOR PLAN

Notes

All works to be carried out in accordance with current building Regulations.

All dimensions / levels to be checked and verified on site before Commencing any work and any discrepancies to be reported to the of immediately.

SITE:

21 ORMOND DRIVE, HAMPTON, TW12 2TP.

DRAWING TITLE:

EXISTING FLOOR PLANS

| SCALE: | SIZE |
|--------|------|
| 1:100  | A3   |

DATE:

DECEMBER 24

DRAWING NO: REVISION: