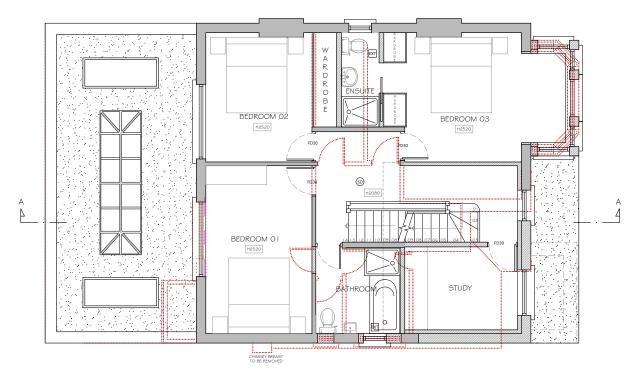

PROPOSED FIRST FLOOR PLAN

Notes

All works to be carried out in accordance with current building Regulations

All dimensions / levels to be checked and verified on site before Commencing any work and any discrepancies to be reported to the of

02038467958 INFO@GOODDESIGNBUILD.CO.UK 9 FISHERS LANE, CHISWICK, W4 1RX

PROJECT:

LOFT & EXTENSION

STAGE:

PLANNING DRAWINGS

CLIENT:

MINI & LAIMONAS STASKUS

SITE:

21 ORMOND DRIVE, HAMPTON, TW12 2TP.

DRAWING TITLE:

PROPOSED PLAN

| SCALE: | SIZE |
|--------|------|
| 1:100  | A3   |

DATE:

DECEMBER 24

DRAWING NO: REVISION: P101 G