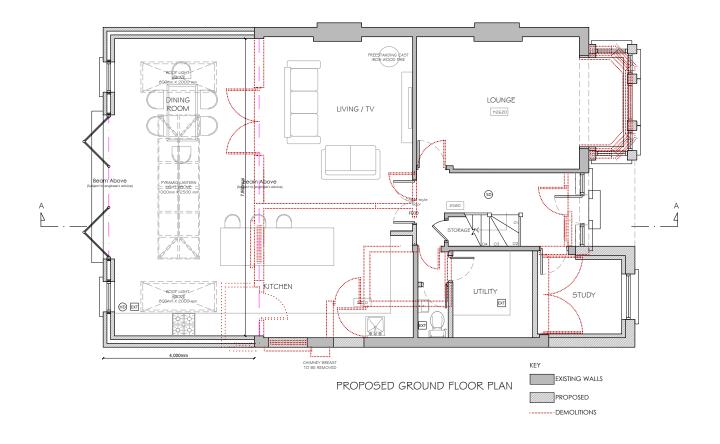

02038467958 INFO@GOODDESIGNBUILD.CO.UK 9 FISHERS LANE, CHISWICK, W4 1RX

PROJECT:

LOFT & EXTENSION

STAGE:

PLANNING DRAWINGS

CLIENT:

MINI & LAIMONAS STASKUS

SITE:

21 ORMOND DRIVE, HAMPTON, TW12 2TP.

DRAWING TITLE:

PROPOSED PLAN

| SCALE: | SIZE |
|--------|------|
| 1:100  | A3   |

DATE:

DECEMBER 24

DRAWING NO: REVISION: P101 G