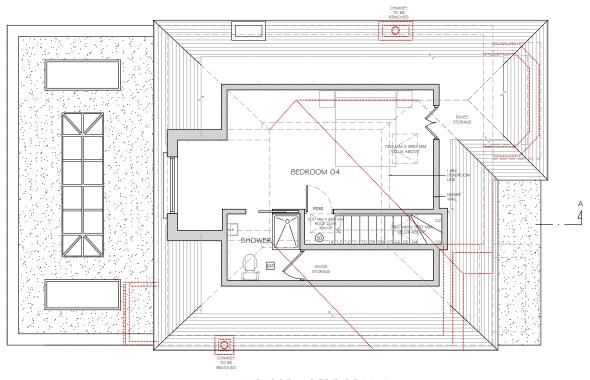

PROPOSED LOFT FLOOR PLAN

otes

All works to be carried out in accordance with current building Regulations.

All dimensions / levels to be checked and verified on site before Commencing any work and any discrepancies to be reported to the of