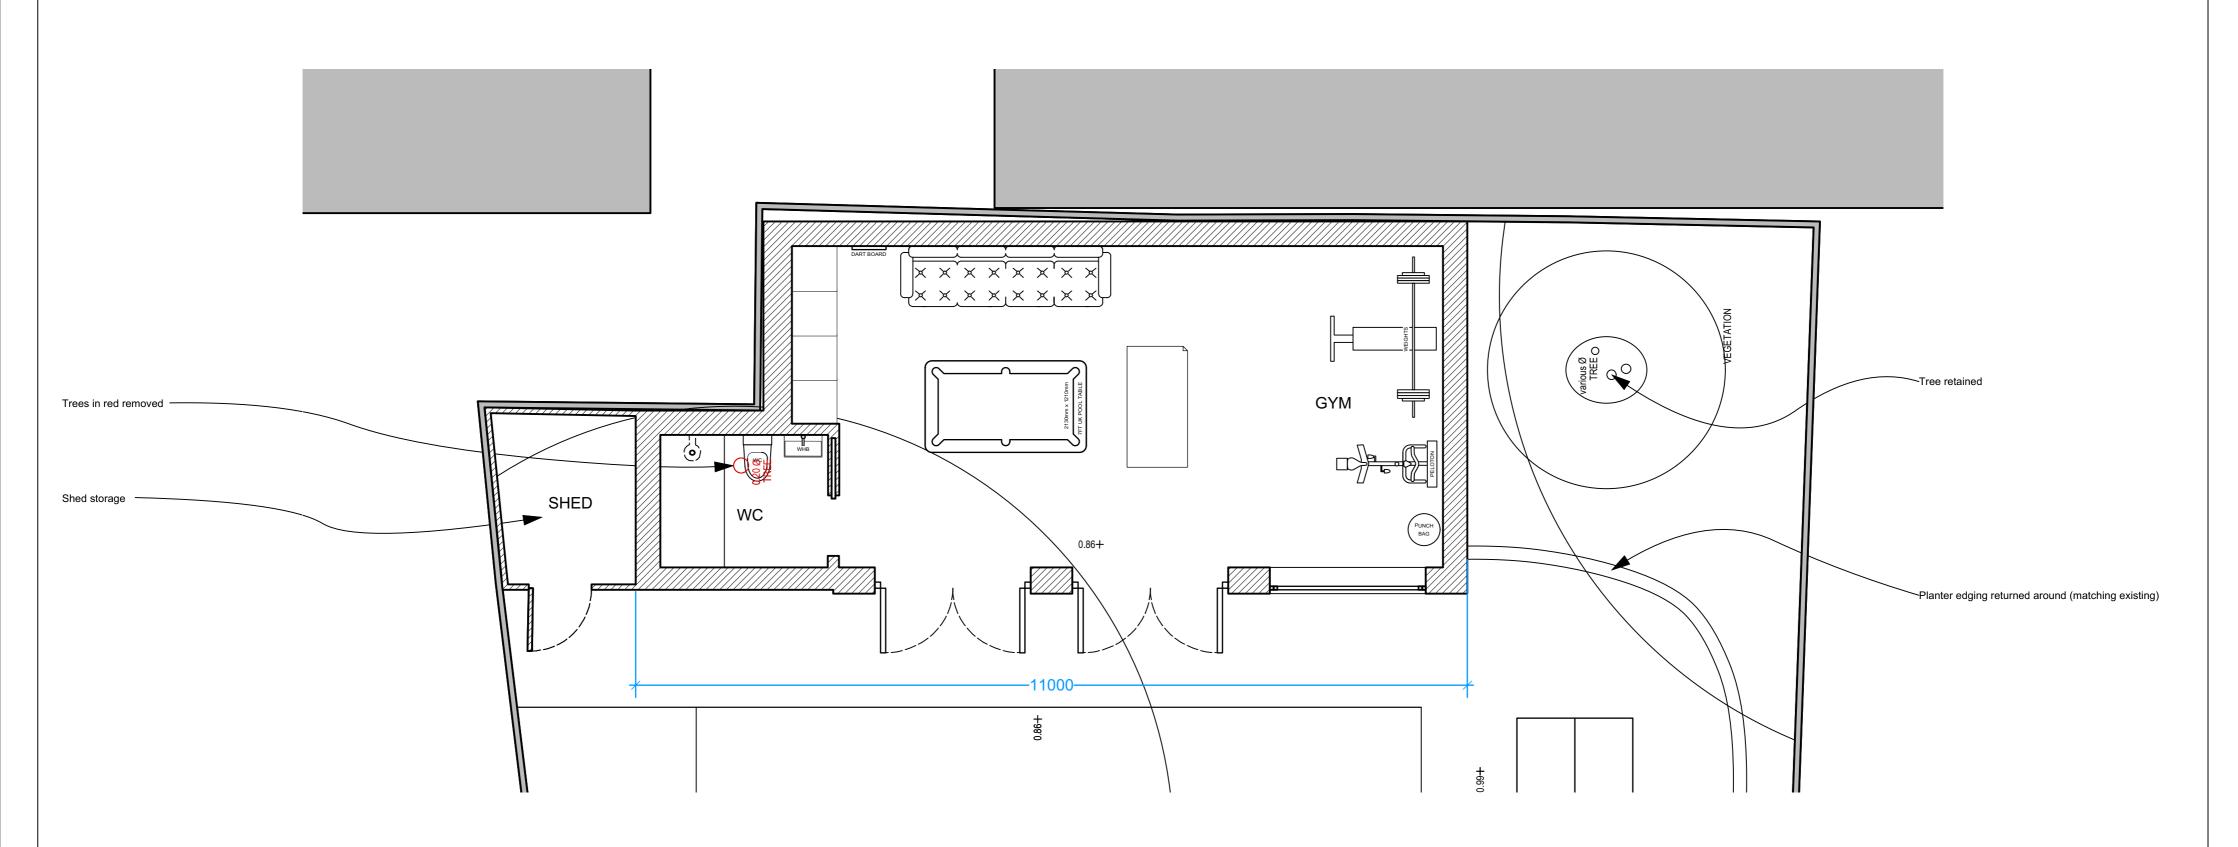

## **Proposed Outbuilding Plan**



## **Proposed Outbuilding Roof Plan**

| Orientation: | Revision                                                                                                                                  |            | Description:                   | DI AT LARCHITECTURE                                                      | Project:                                    |      |         |
|--------------|-------------------------------------------------------------------------------------------------------------------------------------------|------------|--------------------------------|--------------------------------------------------------------------------|---------------------------------------------|------|---------|
|              | 01