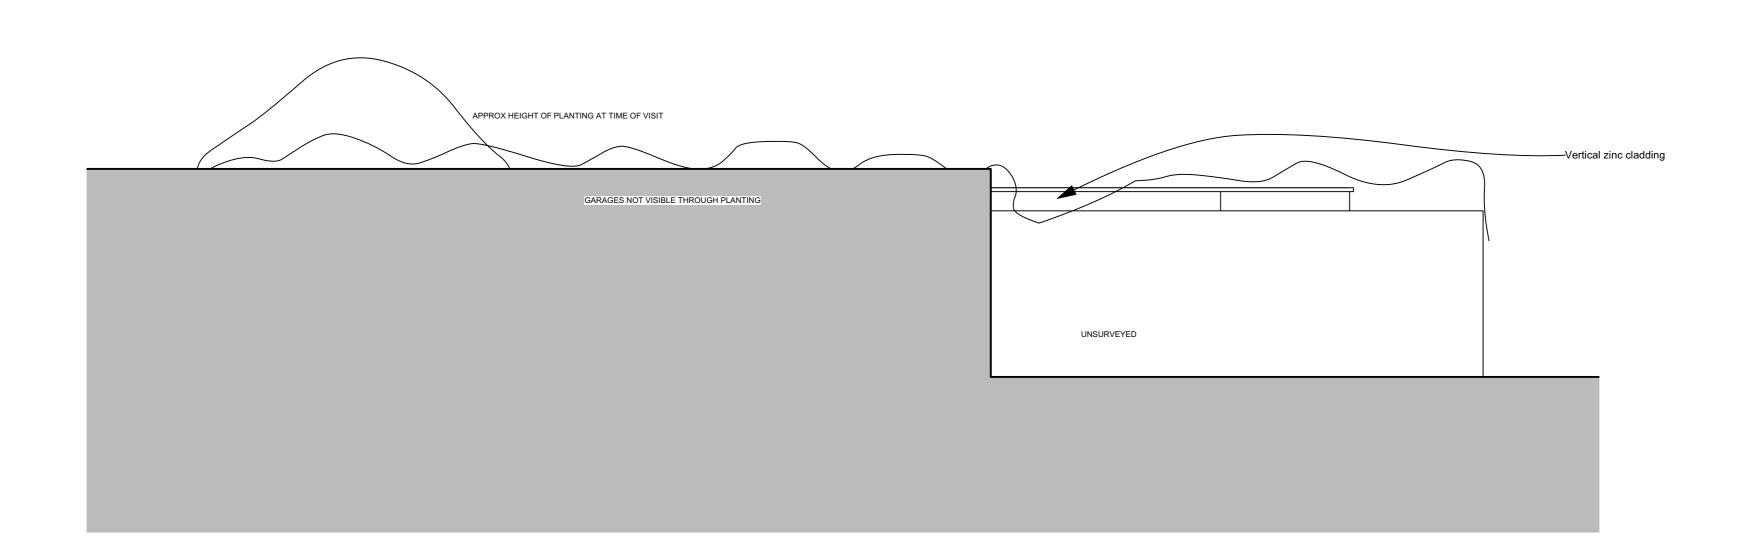

**Proposed Front Elevation** 



**Proposed Side Elevation** 



## **Proposed Rear Elevation**



## Proposed Side Elevation

| Orientation:                                                                                                                                                        | Revision | 02/07/2024 | Description: Issued for PLANNING APPLICATION Issued for PLANNING APPLICATION | PLOT   ARCHITECTURE                                                      | 9 Ailsa Road, St Margarets, TW1 1QJ. |          |         |
|---------------------------------------------------------------------------------------------------------------------------------------------------------------------|----------|------------|------------------------------------------------------------------------------|------------------------------------------------------------