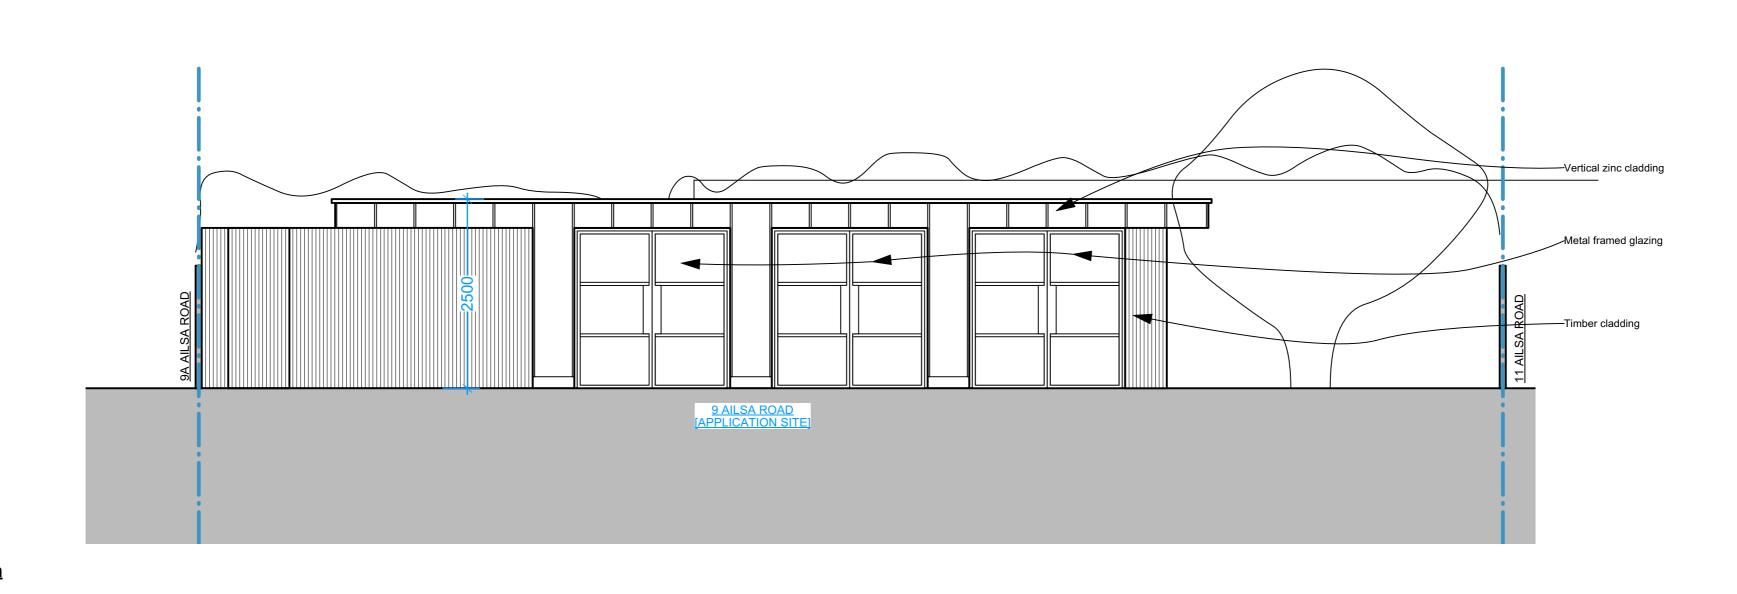

**Proposed Front Elevation** 



**Proposed Side Elevation** 



## **Proposed Rear Elevation**



## Proposed Side Elevation

| Orientation:                                                                                                                                                        | Revision | 02/07/2024 | Description: Issued for PLANNING APPLICATION Issued for PLANNING APPLICATION | PLOT   ARCHITECTURE                                                      | 9 Ailsa Road, St Margarets, TW1 1QJ. |          |         |
|---------------------------------------------------------------------------------------------------------------------------------------------------------------------|----------|------------|--------------------------------------------------------------------------