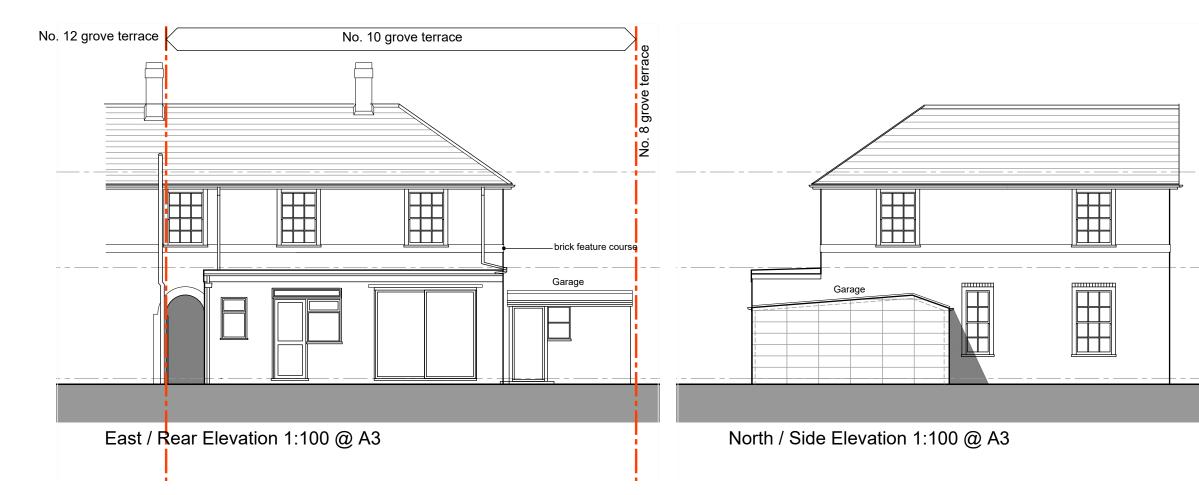

## 10 GROVE TERRACE



Existing Roof Plan 1:100 @ A3



## red41 Ltd ARCHITECTURE

41 Red Lane.....KT10 OES 01372 460659.....07769651674

| drg ti<br>drg no<br>rev: | drawn by:<br>scale: |     | 10 GROVE TERRACE<br>EXISTING ELEVATIONS<br>064-015-EX ELEVS<br><br>SN<br>1:100@A3<br>NOV '24 |
|--------------------------|---------------------|-----|----------------------------------------------------------------------------------------------|
| client:                  |                     |     | MR & MRS TURNER                                                                              |
| issue                    | status:             |     | PLANNING                                                                                     |
| r e v                    | date                | b y | description