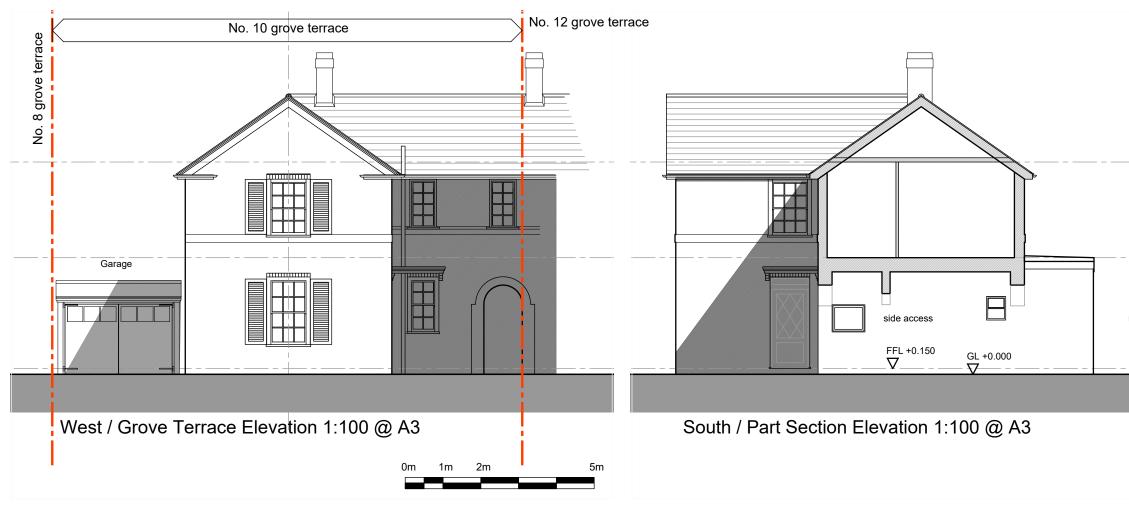

## 10 GROVE TERRACE



Existing Roof Plan 1:100 @ A3



## red41 Ltd ARCHITECTURE

41 Red Lane.....KT10 OES 01372 460659.....07769651674

| drg ti<br>drg no<br>rev: | drawn by:<br>scale: |     | 10 GROVE TERRACE<br>EXISTING ELEVATIONS<br>064-015-EX ELEVS<br><br>SN<br>1:100@A3<br>NOV '24 |
|--------------------------|---------------------|-----|----------------------------------------------------------------------------------------------|
| client:                  |                     |     | MR & MRS TURNER                                                                              |
| issue                    | status:             |     | PLANNING                                                                                     |
| r e v                    | date                | b y | description