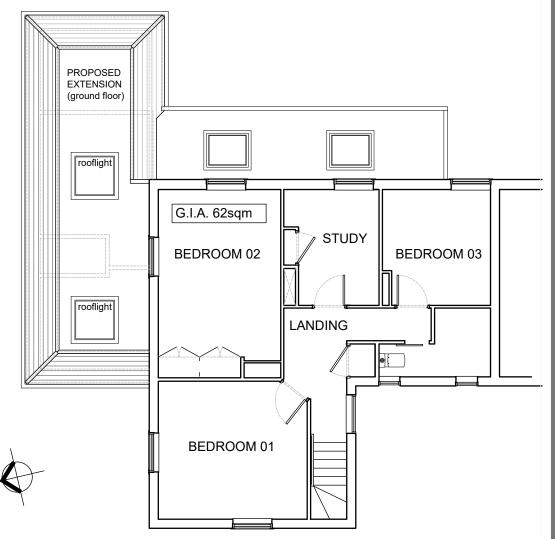

## red41 Ltd ARCHITECTURE

41 Red Lane.....KT10 OES 01372 460659......07769651674

project: drg title: drg no: rev: drawn by: 10 GROVE TERRACE PROPOSED PLANS 064-025-PR PLANS

drawn by: SN scale: 1:100@A3 date: NOV '24