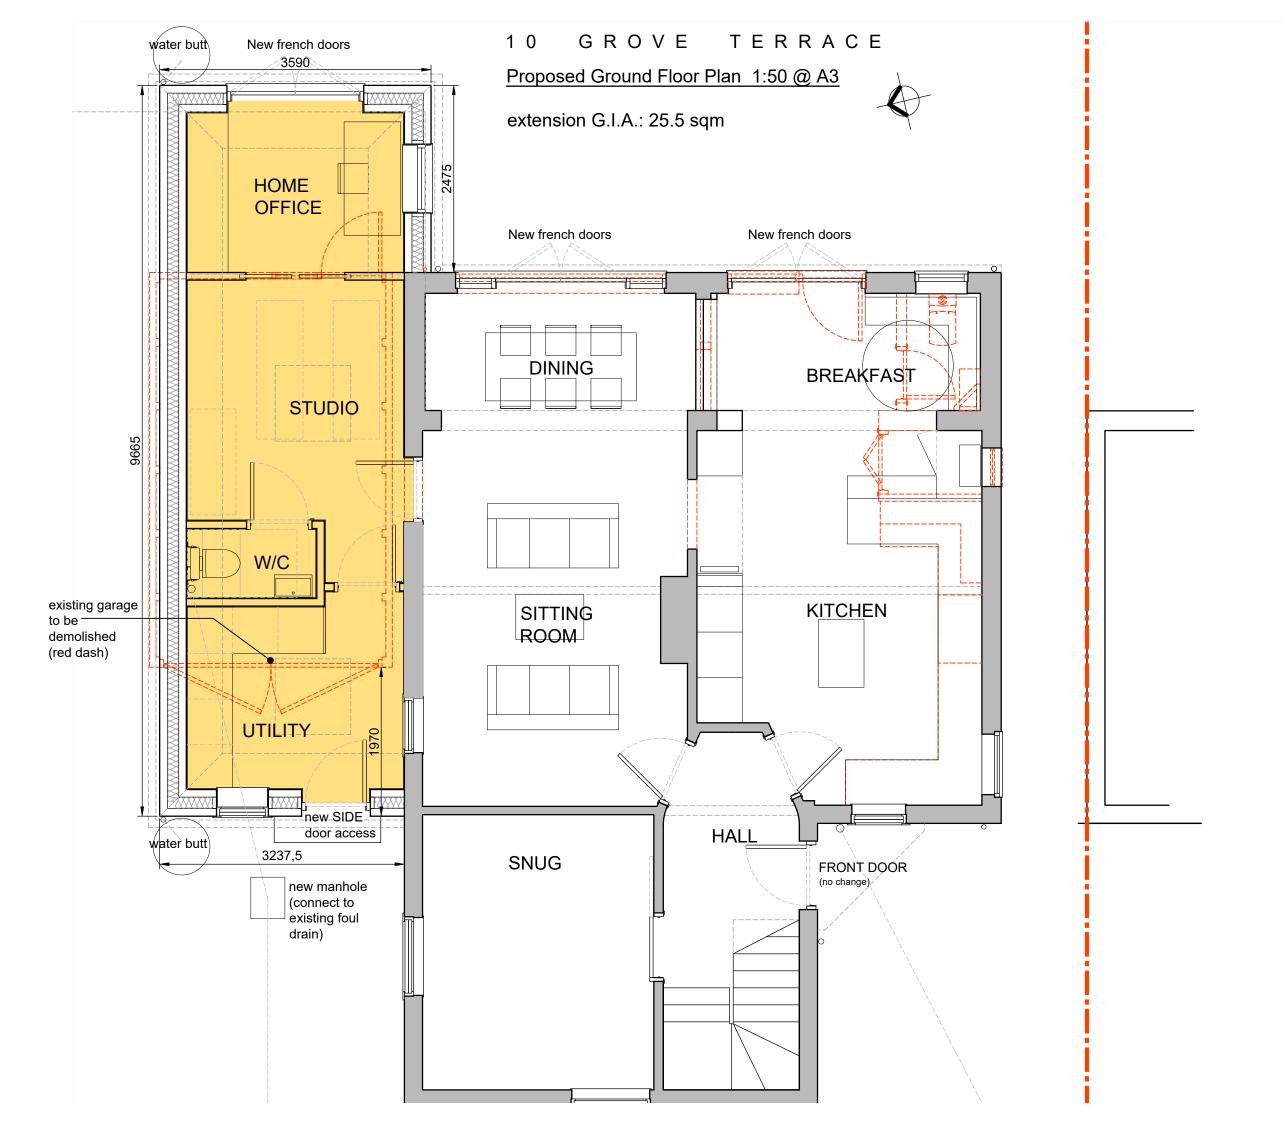

## red41 Ltd ARCHITECTURE

41 Red Lane.....KT10 OES 01372 460659......07769651674

project: drg title: drg no:

10 GROVE TERRACE PROPOSED EXTENSION 064-026\_PR LOO

drawn by: scale:

SN 1:50@A3 NOV'24 date:

client: MR & MRS TURNER