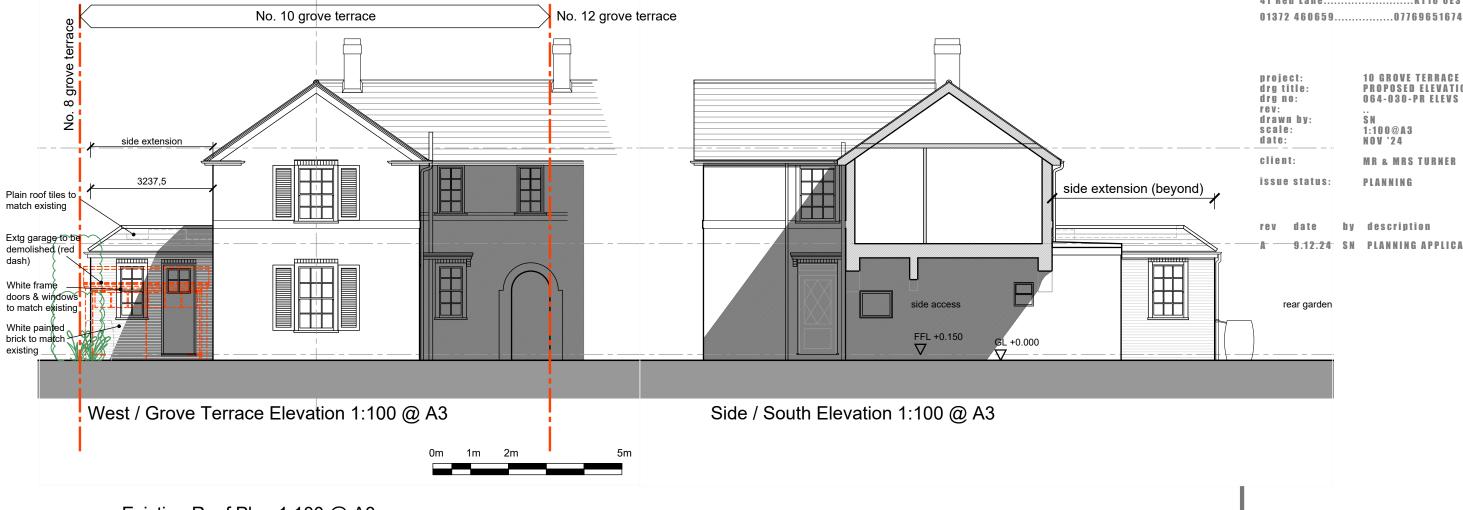

## 1 0 GROVE TERRACE

Existing Roof Plan 1:100 @ A3

## red41 Ltd ARCHITECTURE

41 Red Lane.....KT10 OES

10 GROVE TERRACE Proposed Elevations 064-030-PR ELEVS .. Sn 1:100@A3 Nov '24 MR & MRS TURNER PLANNING

by description

9.12.24 SN PLANNING APPLICATION

General Notes