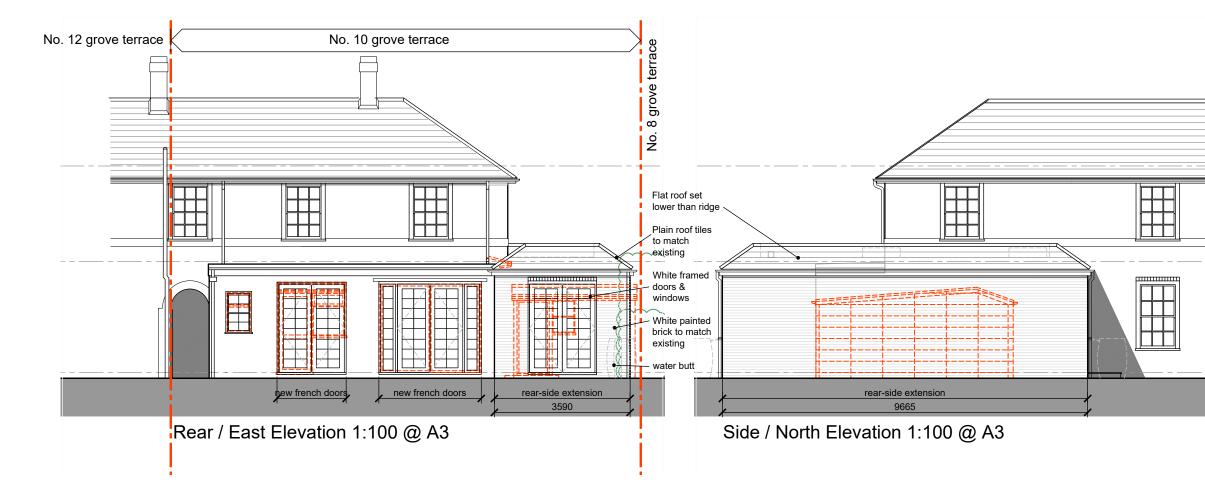

## 1 0 GROVE TERRACE

Existing Roof Plan 1:100 @ A3

## red41 Ltd ARCHITECTURE

41 Red Lane.....KT10 OES

10 GROVE TERRACE Proposed Elevations 064-030-PR ELEVS .. Sn 1:100@A3 Nov '24 MR & MRS TURNER PLANNING

by description

9.12.24 SN PLANNING APPLICATION

General Notes