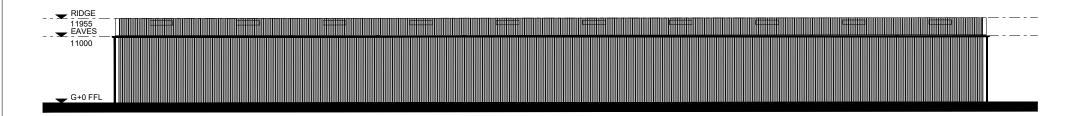

RIDGE
11955
EAVES
11000
G+0 FFL

1 / Existing South Elevation

1:200

2/ Existing East Elevation

Scale 1:200

☐ RIDGE
11955
☐ EAVES
11000
☐ G+0 FFL

3 / Existing North Elevation

4 / Existing West Elevation