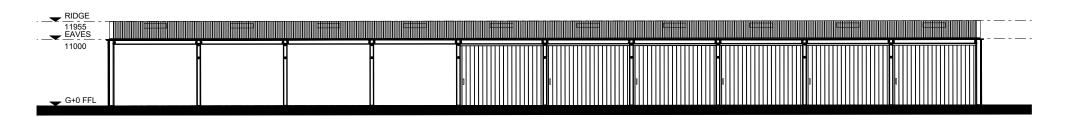

RIDGE
11955
EAVES
11000
G+0 FFL

1 / Existing South Elevation

1:200

2/ Existing East Elevation

Scale 1:200

☐ RIDGE
11955
☐ EAVES
11000
☐ G+0 FFL

3 / Existing North Elevation

4 / Existing West Elevation