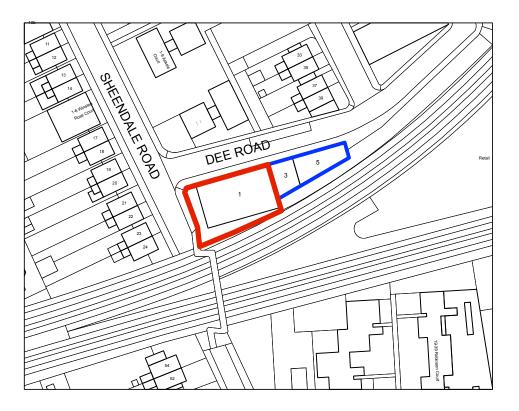

## Trevillion Architects Ltd

42 Prebend Gardens London W6 0XU

Rev. Date Note

T +44(0)797 0243 614 a.trevillion@stiffandtrevillion.com

FLANCHFORD DEVELOPMENTS LTD

ARGYLE HOUSE N° 1 DEE ROAD, RICHMOND, TW9 2JN

Drawing Title
SITE LOCATION PLAN

| Date           |                | Scale @ A1 | Scale @ A3 |
|----------------|----------------|------------|------------|
| JAN. 2023      |                | 1:1250     | -          |
| Project No.    | Drawing Status |            | Purpose    |
| 320            | PLANNING       |            |            |
| Drawing Number |                |            | Revision   |
| 00-00          | )1             |            |            |