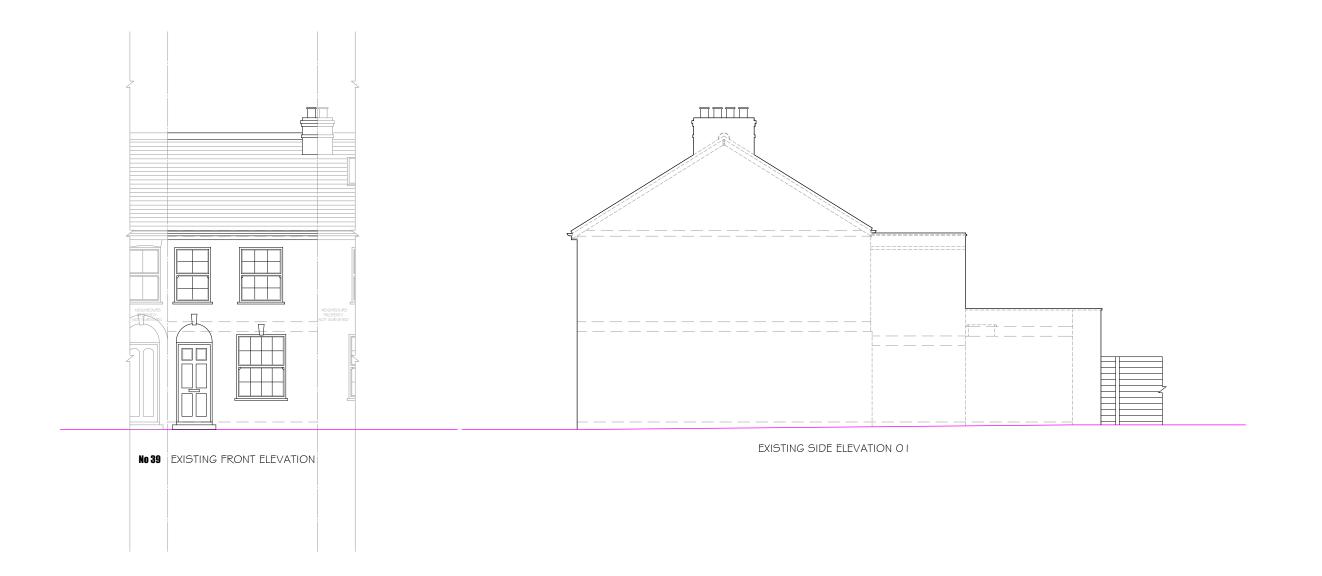

FREDDIE JEFFRIES

SITE:

41 WATTS LANE, TEDDINGTON, TW11 8HQ

DRAWING TITLE:

**EXISTING ELEVATIONS** 

SCALE: SIZE 1:100 A3

DATE:

DECEMBER 24