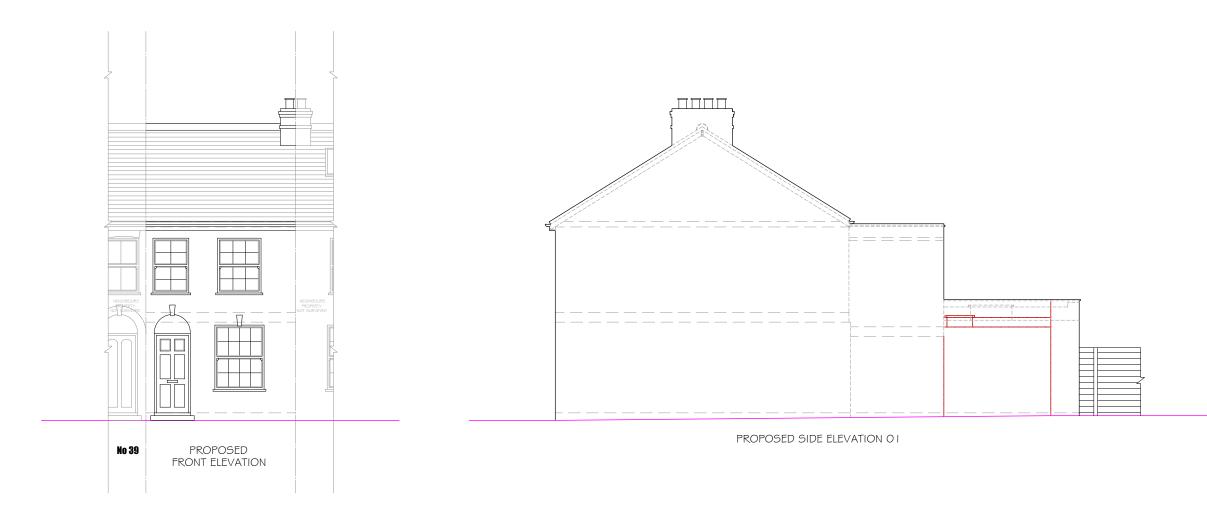

# PROPOSED ELEVATIONS

DRAWING TITLE:

SCALE:

1:100

SITE:

41 WATTS LANE, TEDDINGTON, TW11 8HQ

SIZE

A3

## CLIENT:

PLANNING DRAWINGS

STAGE:

PROJECT:

GROUND FLOOR EXTENSION

02038467958 INFO@GOODDESIGNBUILD.CO.UK 9 FISHERS LANE, CHISWICK, W4 1RX

This drawing is copyright  $\, \textcircled{}^{\circ}$  2023. Modifications to this drawing may only be carried out by GDB Must not be reproduced in part or in whole in any form without the prior permission of GDB