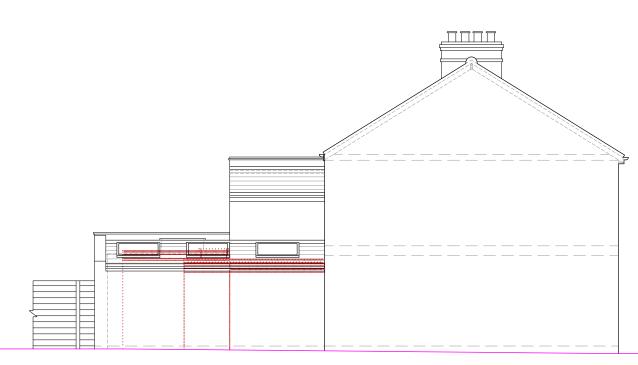

PROPOSED SIDE ELEVATION 02

PROPOSED ELEVATIONS

STAGE:

CLIENT:

SITE:

SCALE:

DRAWING TITLE:

1:100

9 FISHERS LANE, CHISWICK, W4 1RX PROJECT: GROUND FLOOR EXTENSION

PLANNING DRAWINGS

FREDDIE JEFFRIES

41 WATTS LANE, TEDDINGTON, TW11 8HQ

SIZE

A3

02038467958 INFO@GOODDESIGNBUILD.CO.UK

This proposal must not be used for any other purpose other than stated above.