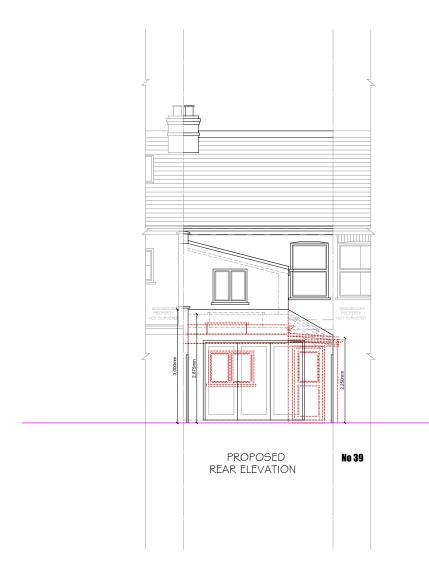

PROPOSED SIDE ELEVATION 02

PROPOSED ELEVATIONS

STAGE:

CLIENT:

SITE:

SCALE:

DRAWING TITLE:

1:100

9 FISHERS LANE, CHISWICK, W4 1RX PROJECT: GROUND FLOOR EXTENSION

PLANNING DRAWINGS

FREDDIE JEFFRIES

41 WATTS LANE, TEDDINGTON, TW11 8HQ

SIZE

A3

02038467958 INFO@GOODDESIGNBUILD.CO.UK

This proposal must not be used for any other purpose other than stated above.