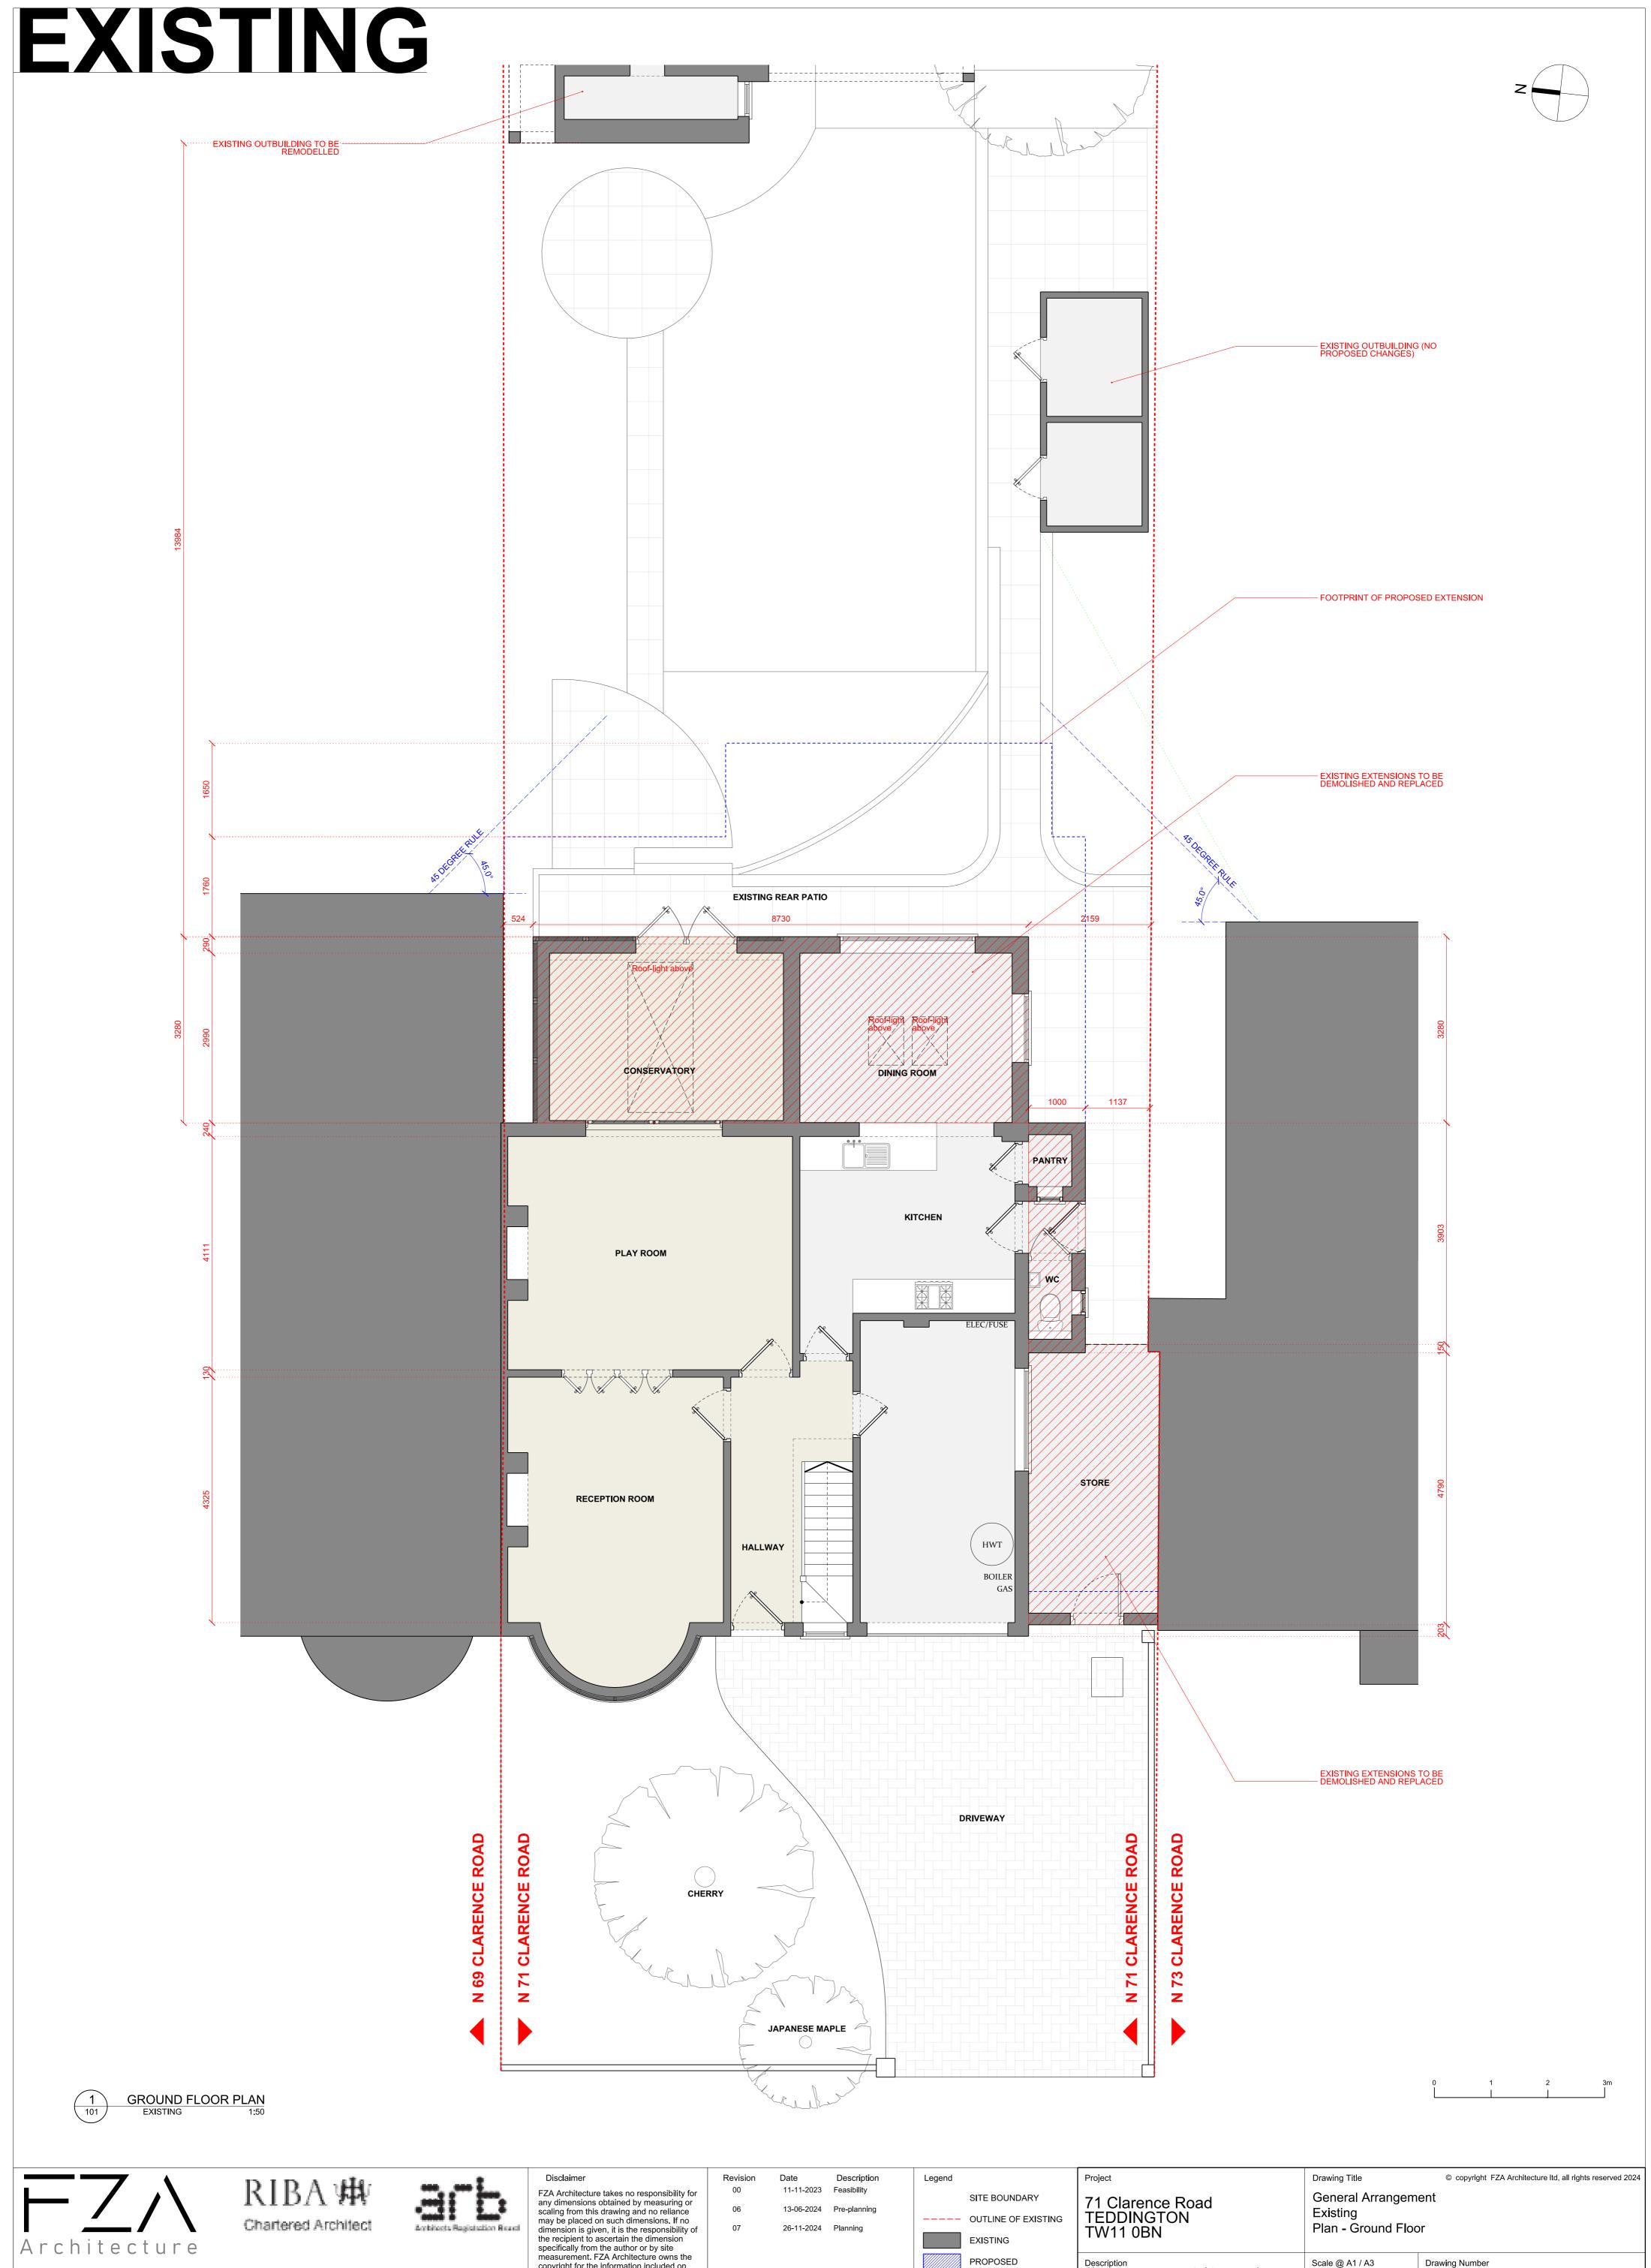

DEMOLITION **EXTENSION** 

Description
Single-storey rear and side extensions,
addition of roof dormers, full internal refurf. Scale @ A1 / A3 Drawing Number 1:50 / 1:100 FZA-71CR-101 Drawing Purpose Drawing Date Revision Date Revision 07 11-2023 26-11-2024 Planning