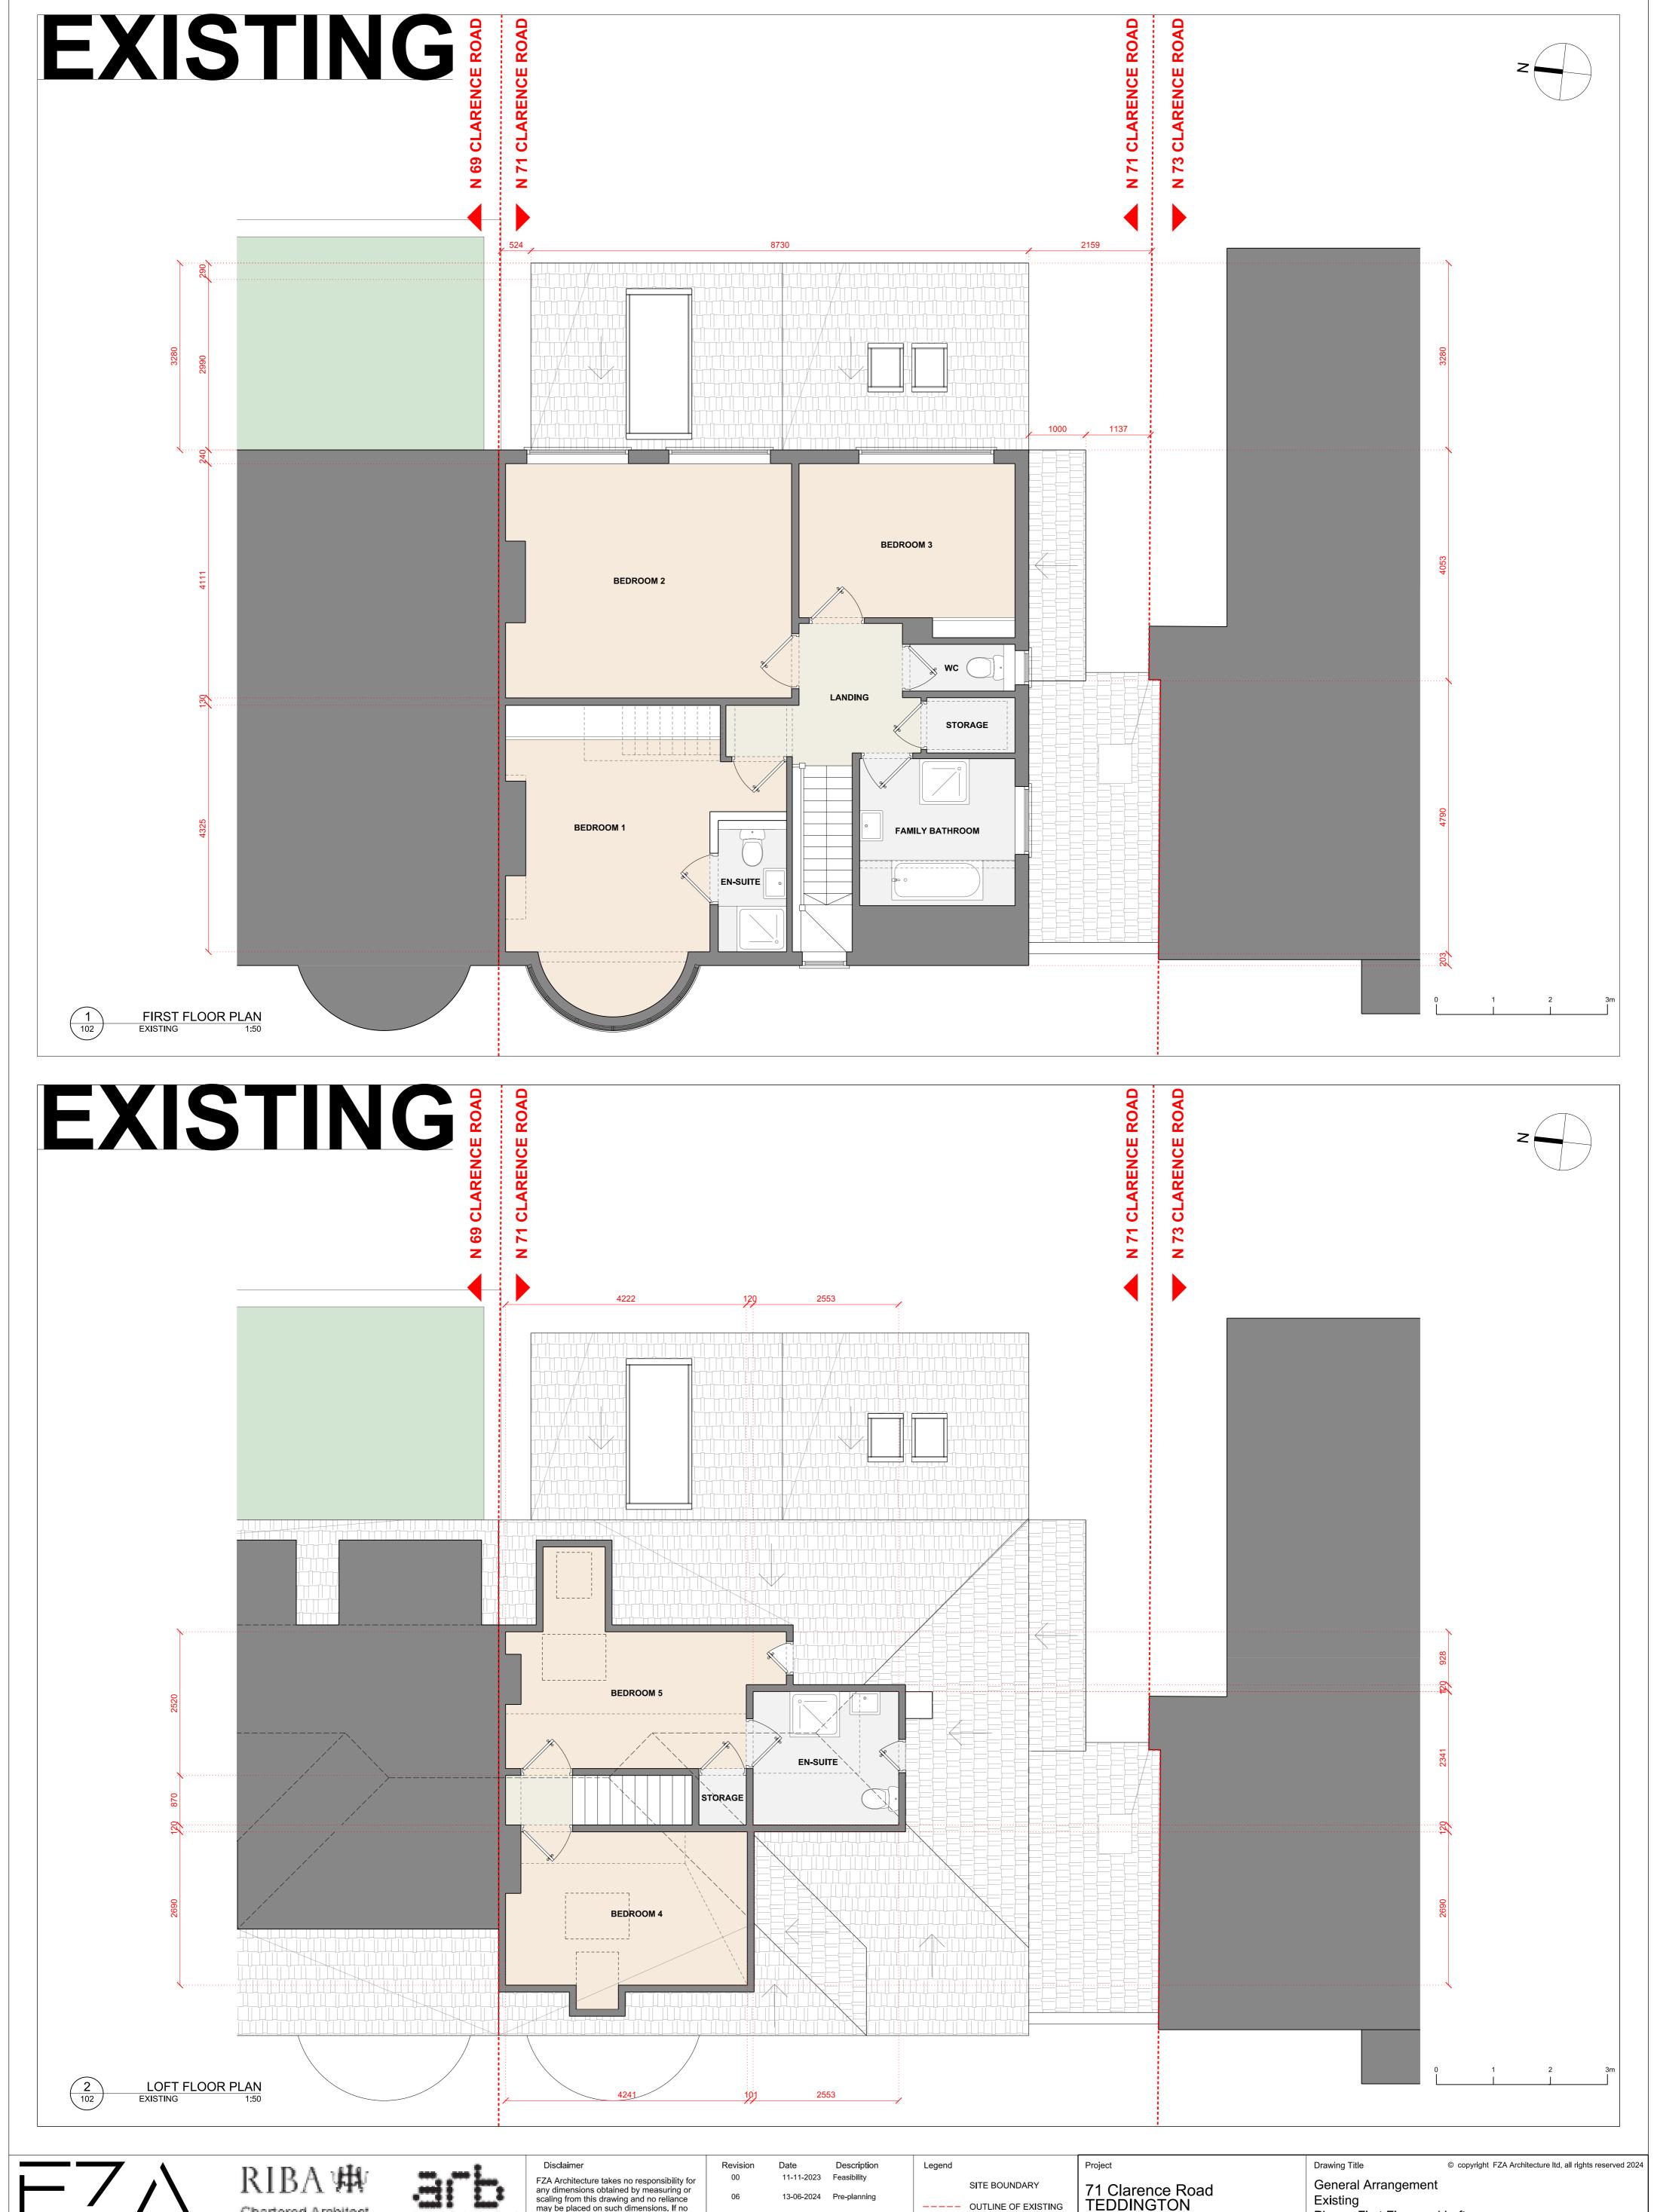

**EXISTING** 

PROPOSED

DEMOLITION

**EXTENSION** 

| Project                                                                                             | Drawing Title © copyright FZA Architecture ltd, all rights reserve |                             | cture ltd, all rights reserved 2024 |
|-----------------------------------------------------------------------------------------------------|--------------------------------------------------------------------|-----------------------------|-------------------------------------|
| 71 Clarence Road<br>TEDDINGTON<br>TW11 0BN                                                          | General Arrangement Existing Plans - First Floor and Loft          |                             |                                     |
| Description Single-storey rear and side extensions, addition of roof dormers, full internal refurf. | Scale @ A1 / A3<br>1:50 / 1:100                                    | Drawing Number FZA-71CR-102 |                                     |
| Drawing Purpose                                                                                     | Drawing Date                                                       | Revision Date               | Revision                            |
| Planning                                                                                            | 11-2023                                                            | 26-11-2024                  | 07                                  |