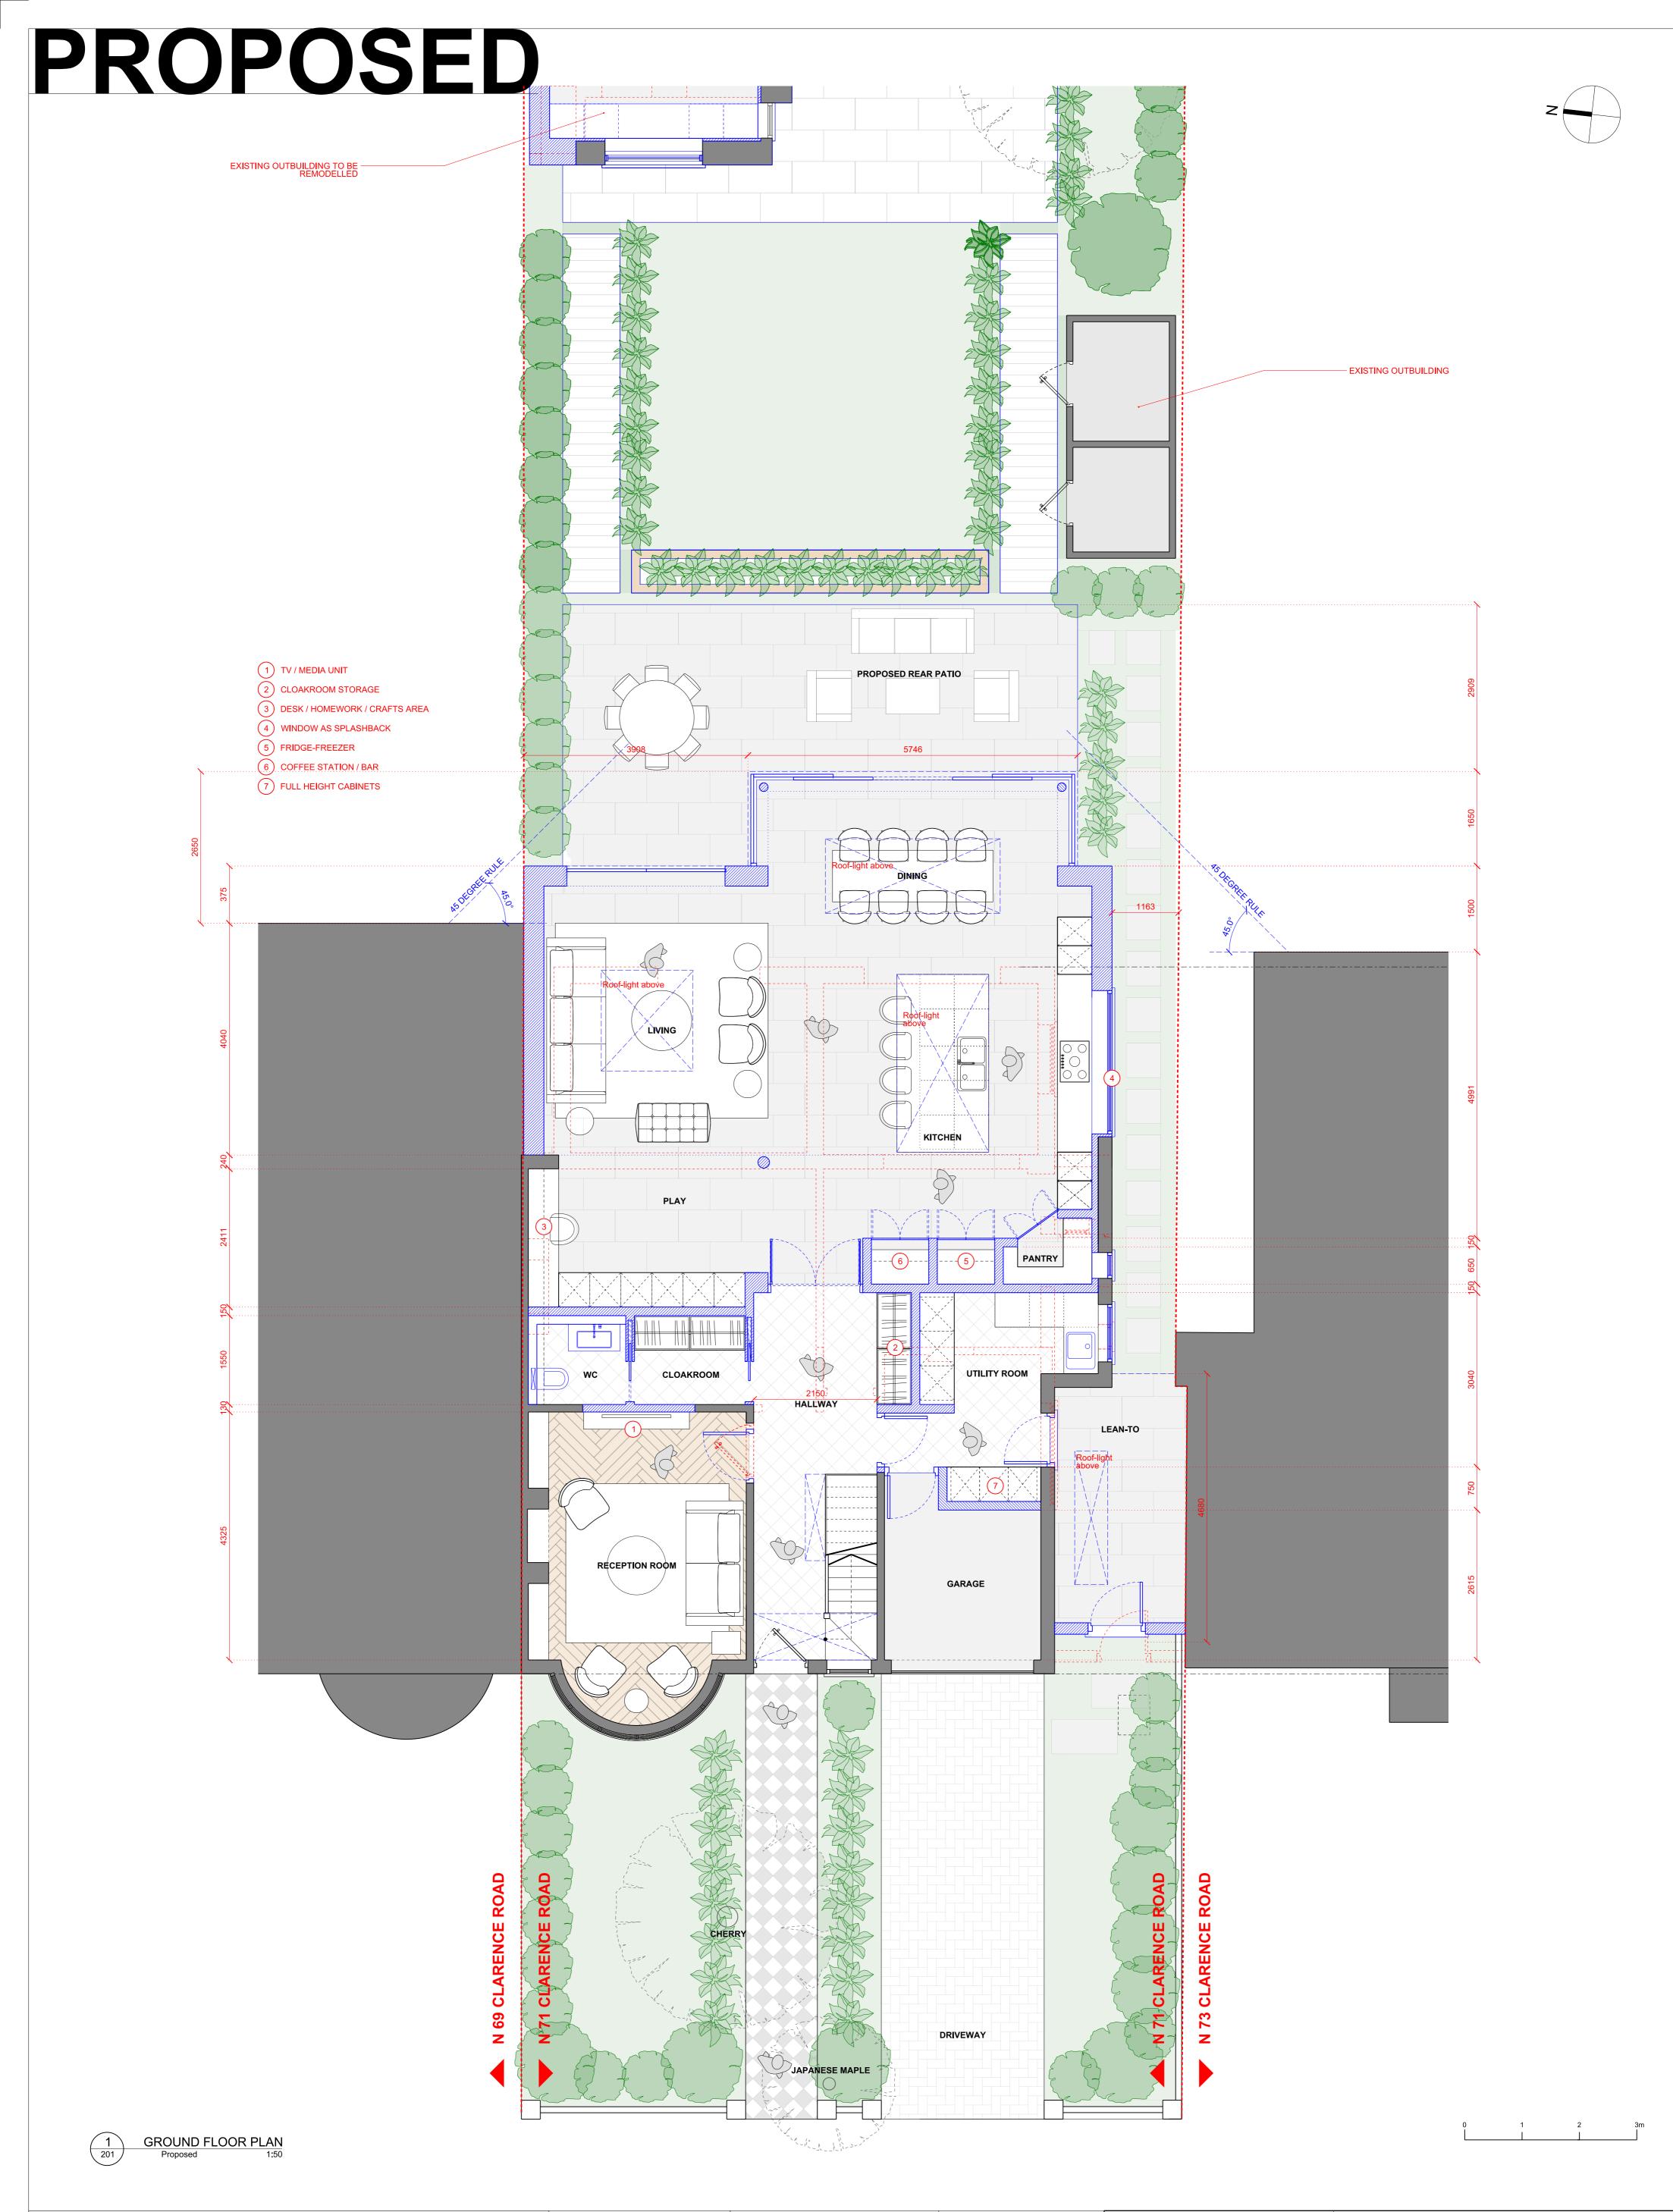

| <b>F</b> Z <b>A</b> rchitecture                     | RIBA W Ghartered Architect                                | Disclaimer<br>FZA Architecture takes no responsibility for<br>any dimensions obtained by measuring or<br>scaling from this drawing and no reliance<br>may be placed on such dimensions. If no<br>dimension is given, it is the responsibility of<br>the recipient to ascertain the dimension<br>specifically from the author or by site | Revision<br>00<br>06<br>07 | 13-06-2024 | DateDescription11-11-2023Feasibility13-06-2024Pre-planning26-11-2024Planning | Legend<br>SITE BOUNDARY<br>OUTLINE OF EXISTING<br>EXISTING | Project<br>71 Clarence Road<br>TEDDINGTON<br>TW11 0BN                                                                                    | Drawing Title  © copyright FZA Architecture ltd, all rights reserved 2024    General Arrangement  Proposed    Plan - Ground Floor |                                                                                 |
|-----------------------------------------------------|-----------------------------------------------------------|-----------------------------------------------------------------------------------------------------------------------------------------------------------------------------------------------------------------------------------------------------------------------------------------------------------------------------------------|----------------------------|------------|------------------------------------------------------------------------------|------------------------------------------------------------|------------------------------------------------------------------------------------------------------------------------------------------|-----------------------------------------------------------------------------------------------------------------------------------|---------------------------------------------------------------------------------|
| info@fzaarchitecture.com<br>www.fzaarchitecture.com | FZA ARCHITECTURE Itd<br>20-22 Wenlock Road, London N1 7GU | measurement. FZA Architecture owns the<br>copyright for the information included on<br>this drawing. Site boundary shown as<br>described by the client. Site surroundings<br>based upon the site survey by MobileCAD.<br>All to be read in conjunction with all other<br>relevant information produced by FZA<br>Architecture.          |                            |            |                                                                              | PROPOSED    DEMOLITION    EXTENSION                        | Description<br>Single-storey rear and side extensions,<br>addition of roof dormers, full internal refurf.<br>Drawing Purpose<br>Planning | Scale @ A1 / A3<br>1:50 / 1:100<br>Drawing Date<br>11-2023                                                                        | Drawing Number<br>FZA-71CR-201<br>Revision Date<br>26-11-2024<br>Revision<br>07 |