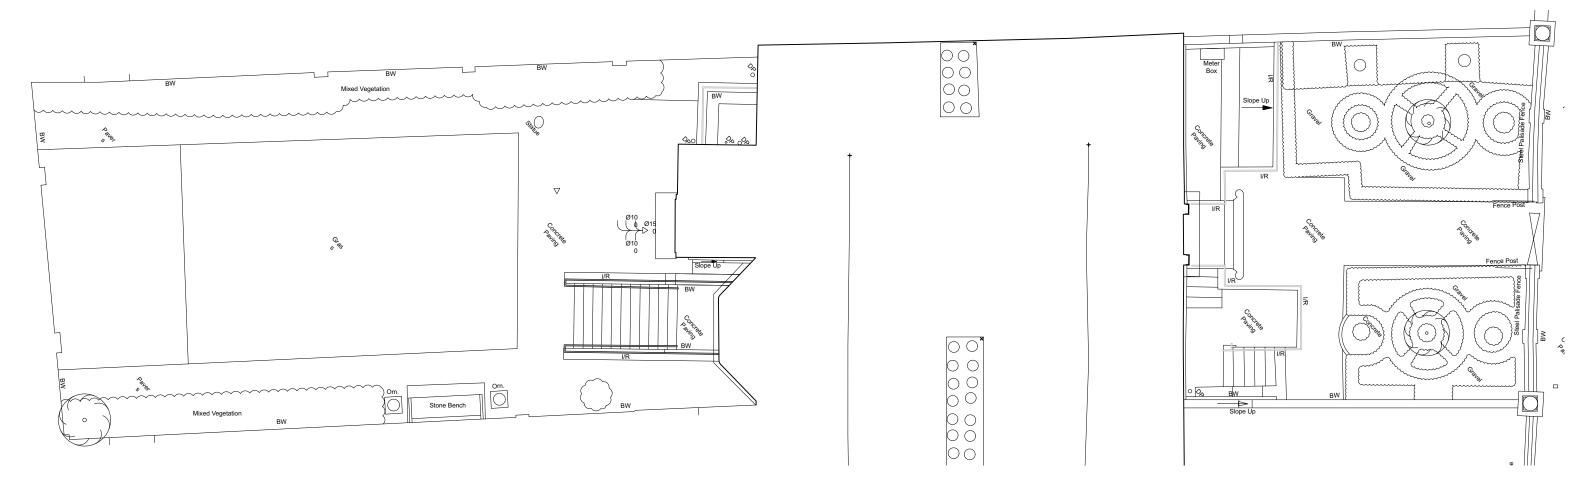

Ν

| NOTES:  DO NOT SCALE FROM THIS DRAWING. CONTRACTOR TO VERIFY ALL DIMENSIONS PRIOR TO CONSTRUCTION. ANY DISCREPANCIES ARE TO BE REPORTED TO THE ARCHITECT. REMOVE THIS DRAWING FROM CIRCULATION WHEN REVISED DRAWING IS ISSUED. |     |                   |  | CLIENT J & G Reid                       | JOB NO.           | DRAWING N | NO.     |               | MºDANIEL WOOLF                                                                                                                                   |  |
|--------------------------------------------------------------------------------------------------------------------------------------------------------------------------------------------------------------------------------|-----|-------------------|--|-----------------------------------------|-------------------|-----------|---------|---------------|--------------------------------------------------------------------------------------------------------------------------------------------------|--|
|                                                                                                                                                                                                                                |     | REV AMENDMENT DAT |  | PROJECT 4 Maids of Honour Row, Richmond | SCALE<br>1:100@A3 | DRAWN DH  | CHECKED | DATE 01.09.24 | LARKFIELD STUDIOS 32 LARKFIELD ROAD RICHMOND SURREY TW9 2PF T. +44(0)20 8332 1981 F. +44(0)20 8332 1251                                          |  |
|                                                                                                                                                                                                                                | REV |                   |  | TITLE Site Plan (Unchanged)             | STATUS<br>LBC     |           |         |               | THE COPYRIGHT OF THIS DRAWING IS OWNED BY McDANIEL WOOLF AND MAY NOT BE REPRODUCED IN WHOLE OR PART WITHOUT WRITTEN PERMISSION FROM THE COMPANY. |  |