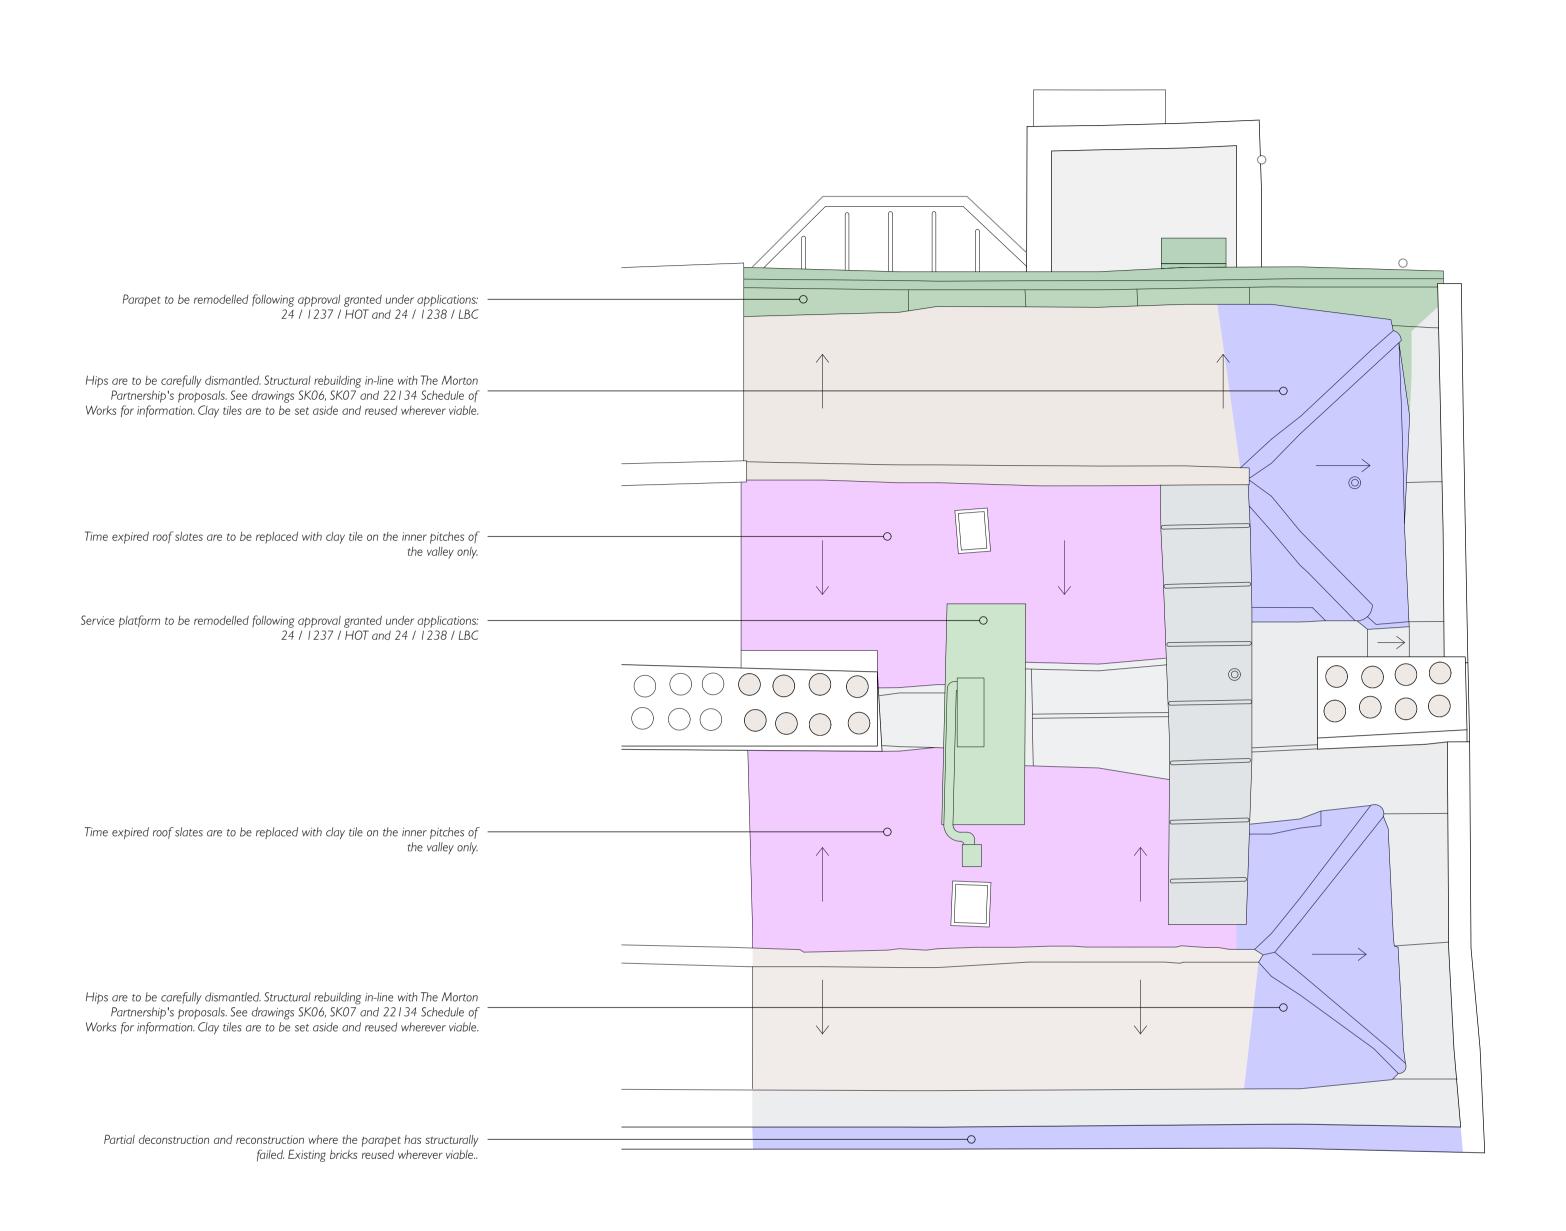

2 ROOF PLAN - PROPOSED
Scale 1:50 @ A1

24 / 0975 / HOT 24 / 0976 / LBC

24 / 1237 / HOT 24 / 1238 / LBC

REV AMENDMENT

1 ROOF PLAN - EXISTING
Scale 1:50 @ A1

SECTION KEY

INTERVENTIONS KEY

NB. All proposals are to be read in conjunction with previously approved applications:

22 / 3709 / HOT

22 / 3710 / LBC

Time expired roof slates to be replaced with clay tile (valley pitches only).

Areas requiring significant structural repairs.

Existing finishes are to be dismantled, set aside, and reused wherever viable.

Items granted approval under previous application.

NOTES:

DO NOT SCALE FROM THIS DRAWING.
CONTRACTOR TO VERIFY ALL DIMENSIONS PRIOR TO CONSTRUCTION.
ANY DISCREPANCIES ARE TO BE REPORTED TO THE ARCHITECT.
REMOVE THIS DRAWING FROM CIRCULATION WHEN REVISED DRAWING IS ISSUED.