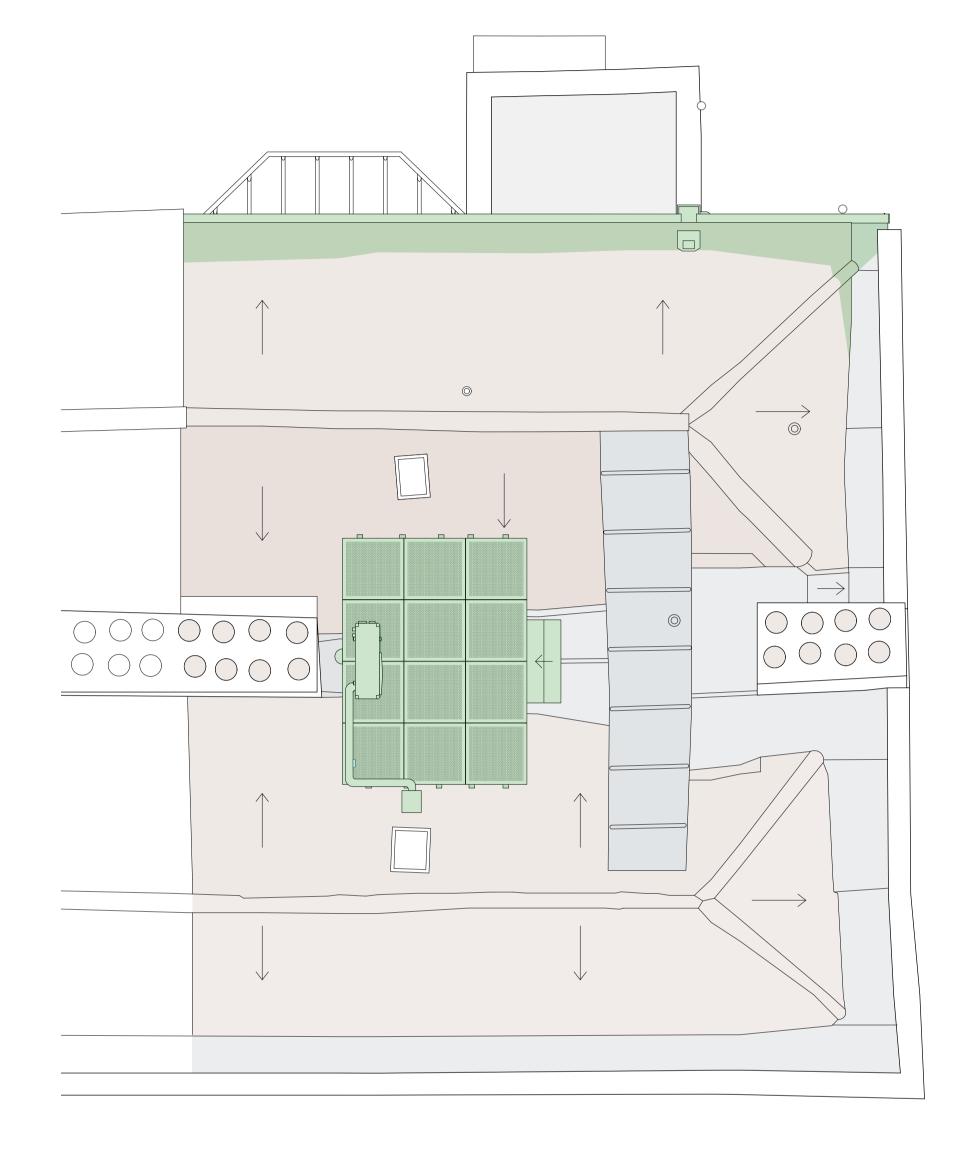

2 ROOF PLAN - PROPOSED
Scale 1:50 @ A1

24 / 0975 / HOT 24 / 0976 / LBC

24 / 1237 / HOT 24 / 1238 / LBC

REV AMENDMENT

1 ROOF PLAN - EXISTING
Scale 1:50 @ A1

SECTION KEY

INTERVENTIONS KEY

NB. All proposals are to be read in conjunction with previously approved applications:

22 / 3709 / HOT

22 / 3710 / LBC

Time expired roof slates to be replaced with clay tile (valley pitches only).

Areas requiring significant structural repairs.

Existing finishes are to be dismantled, set aside, and reused wherever viable.

Items granted approval under previous application.

NOTES:

DO NOT SCALE FROM THIS DRAWING.
CONTRACTOR TO VERIFY ALL DIMENSIONS PRIOR TO CONSTRUCTION.
ANY DISCREPANCIES ARE TO BE REPORTED TO THE ARCHITECT.
REMOVE THIS DRAWING FROM CIRCULATION WHEN REVISED DRAWING IS ISSUED.