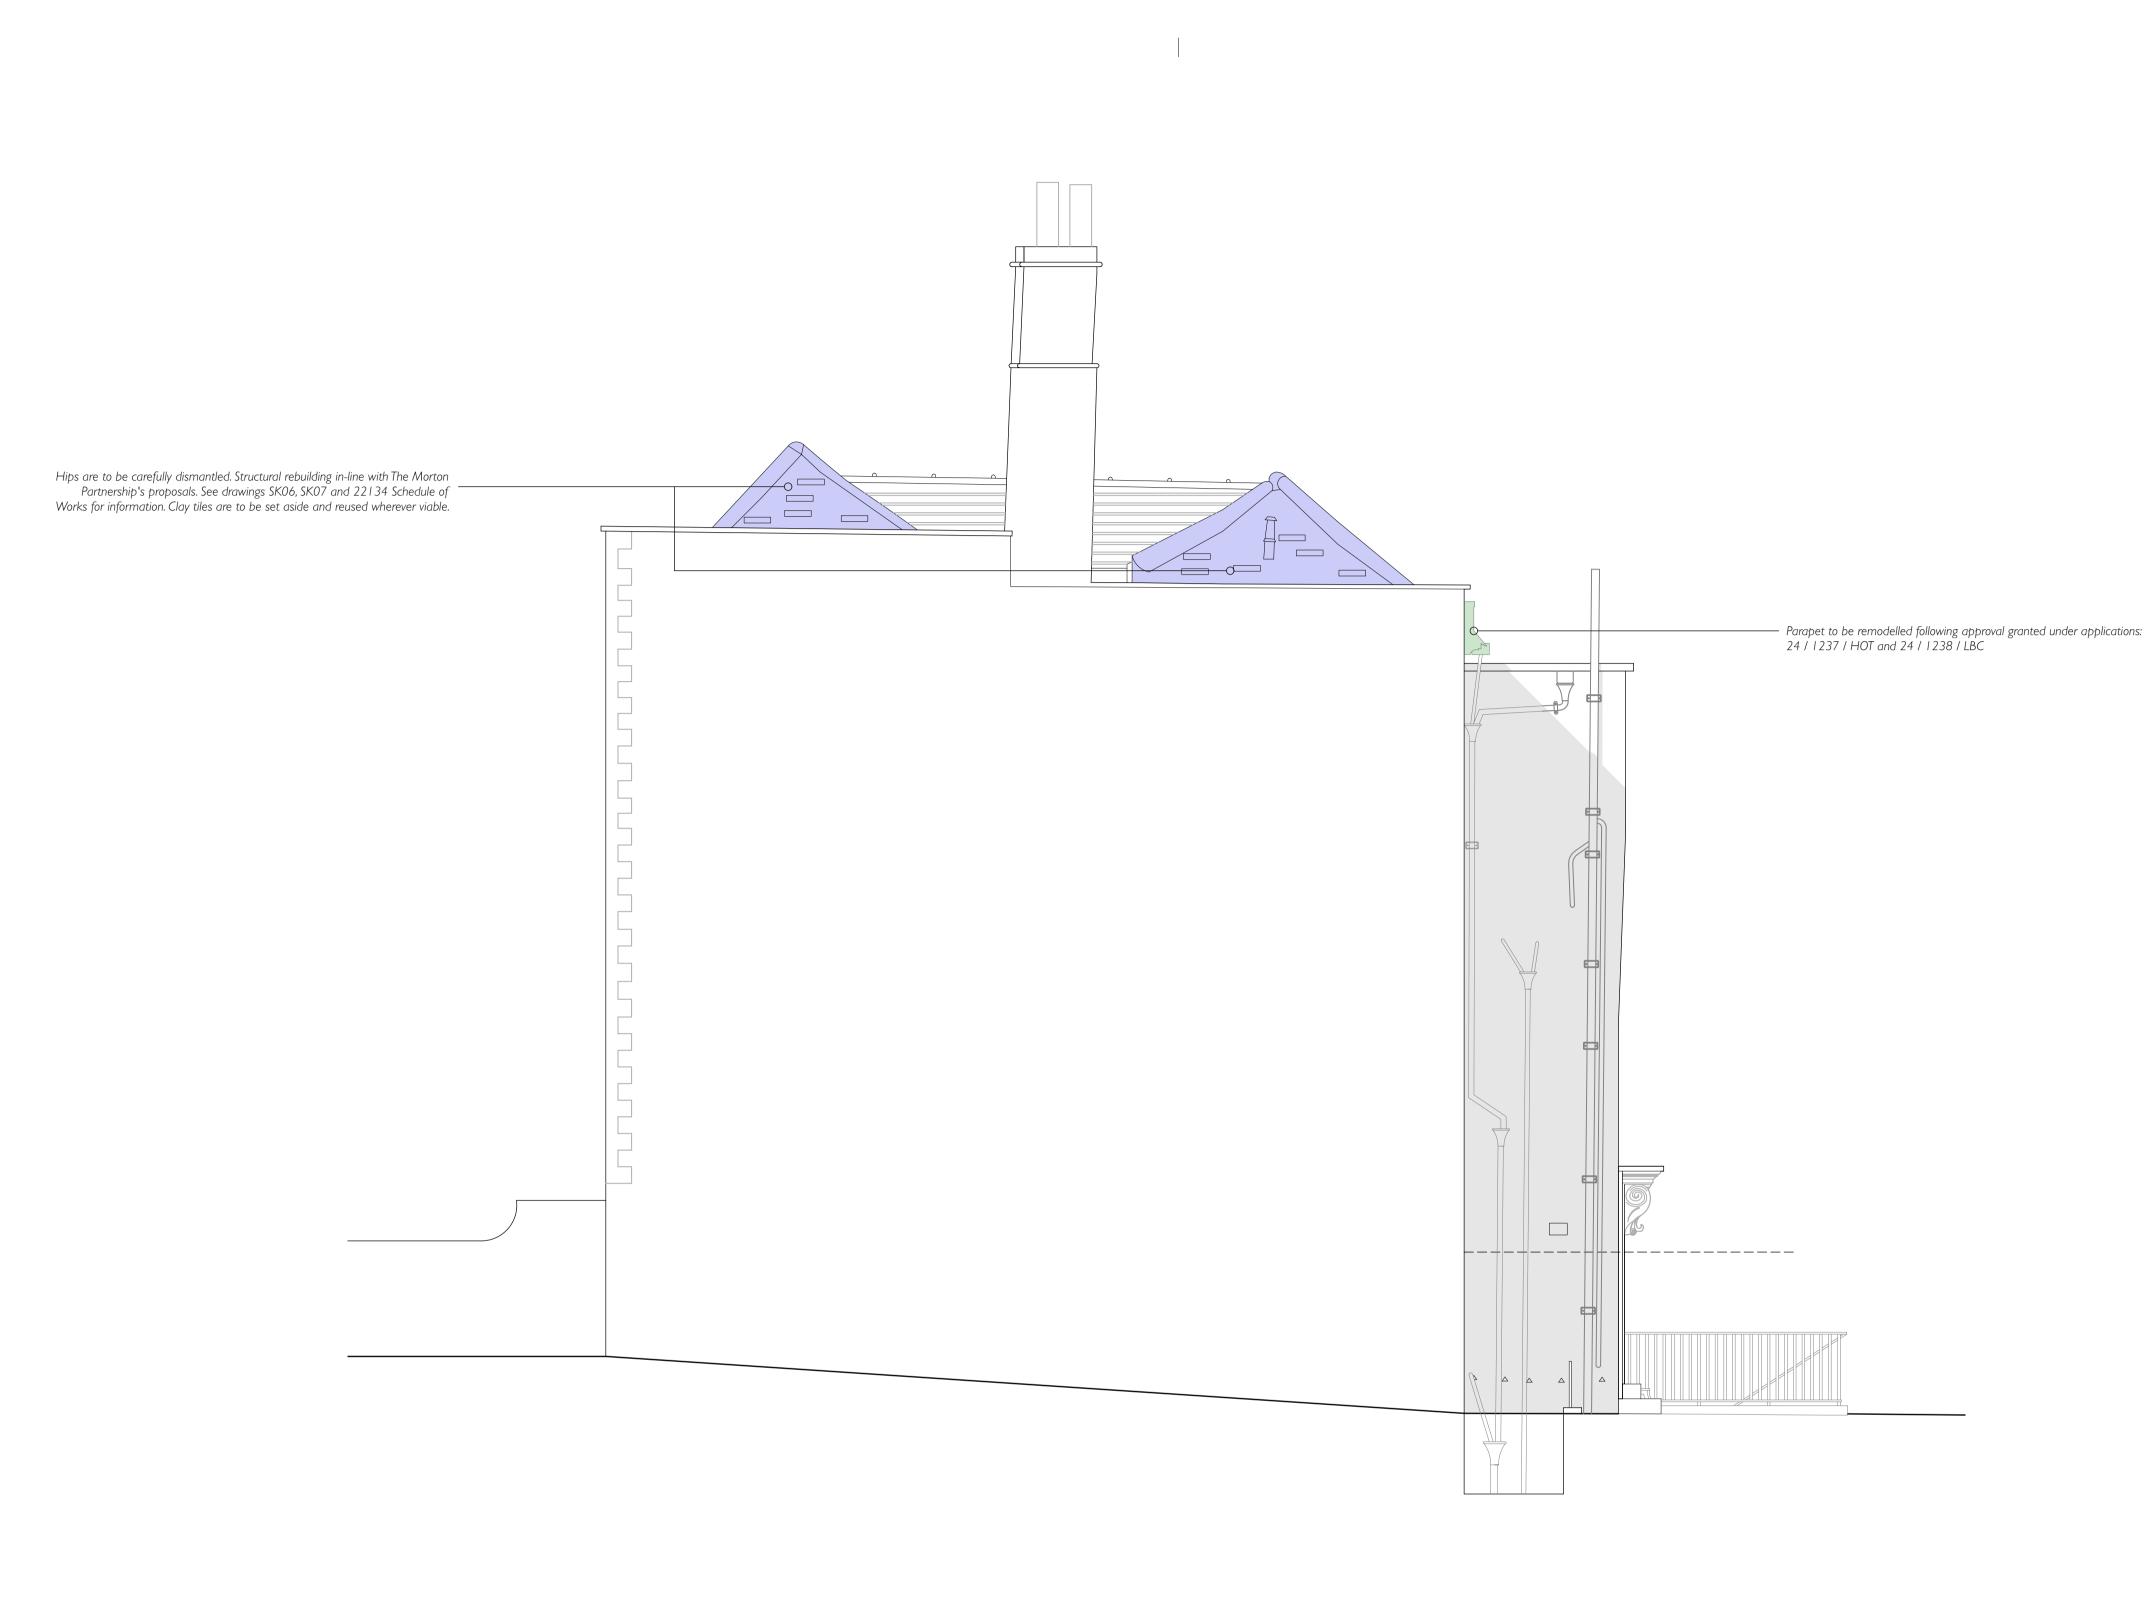

SIDE (NORTH WEST) ELEVATION Scale 1:50 @ A1 1

NB.All proposals are to be read in conjunction with previously approved applications: 22 / 3709 / HOT 22 / 3710 / LBC INTERVENTIONS KEY 24 / 0975 / HOT 24 / 0976 / LBC 24 / 1237 / HOT 24 / 1238 / LBC Items granted approval under previous application. NOTES: DO NOT SCALE FROM THIS DRAWING. CONTRACTOR TO VERIFY ALL DIMENSIONS PRIOR TO CONSTRUCTION. ANY DISCREPANCIES ARE TO BE REPORTED TO THE ARCHITECT. REMOVE THIS DRAWING FROM CIRCULATION WHEN REVISED DRAWING IS ISSUED. Ν 1:50@AI  $\bigcirc$ 5M

REV AMENDMENT

DATE

Time expired roof slate to be replaced with clay tile (valley pitches only). Areas requiring significant structural repairs. Existing finishes are to be dismantled, set aside, and reused wherever viable.