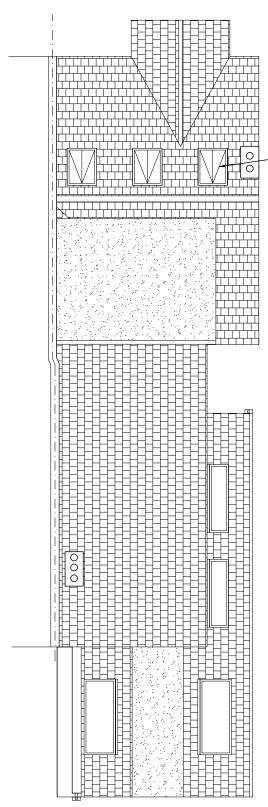

LOFT FLOOR PLAN AS BUILT

ROOF PLAN AS BUILT

-Additional MK06 conservation grade velux window Additional MK06 conservation grade velux window

FRONT ELEVATION AS BUILT

DO NOT SCALE FROM THIS DRAWING

ALL DIMENSIONS SHALL BE CHECKED ON SITE PRI TO COMMENCING THE WORKS AND ERRORS AND OMISSIONS TO BE REPORTED TO SIXTY TWO LTD.