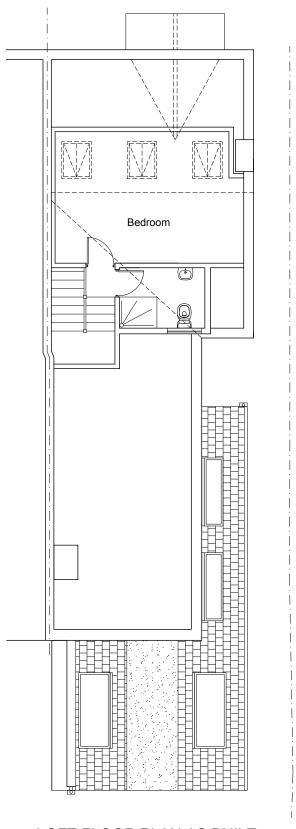

LOFT FLOOR PLAN AS BUILT

ROOF PLAN AS BUILT

-Additional MK06 conservation grade velux window Additional MK06 conservation grade velux window

FRONT ELEVATION AS BUILT

DO NOT SCALE FROM THIS DRAWING

ALL DIMENSIONS SHALL BE CHECKED ON SITE PRI TO COMMENCING THE WORKS AND ERRORS AND OMISSIONS TO BE REPORTED TO SIXTY TWO LTD.