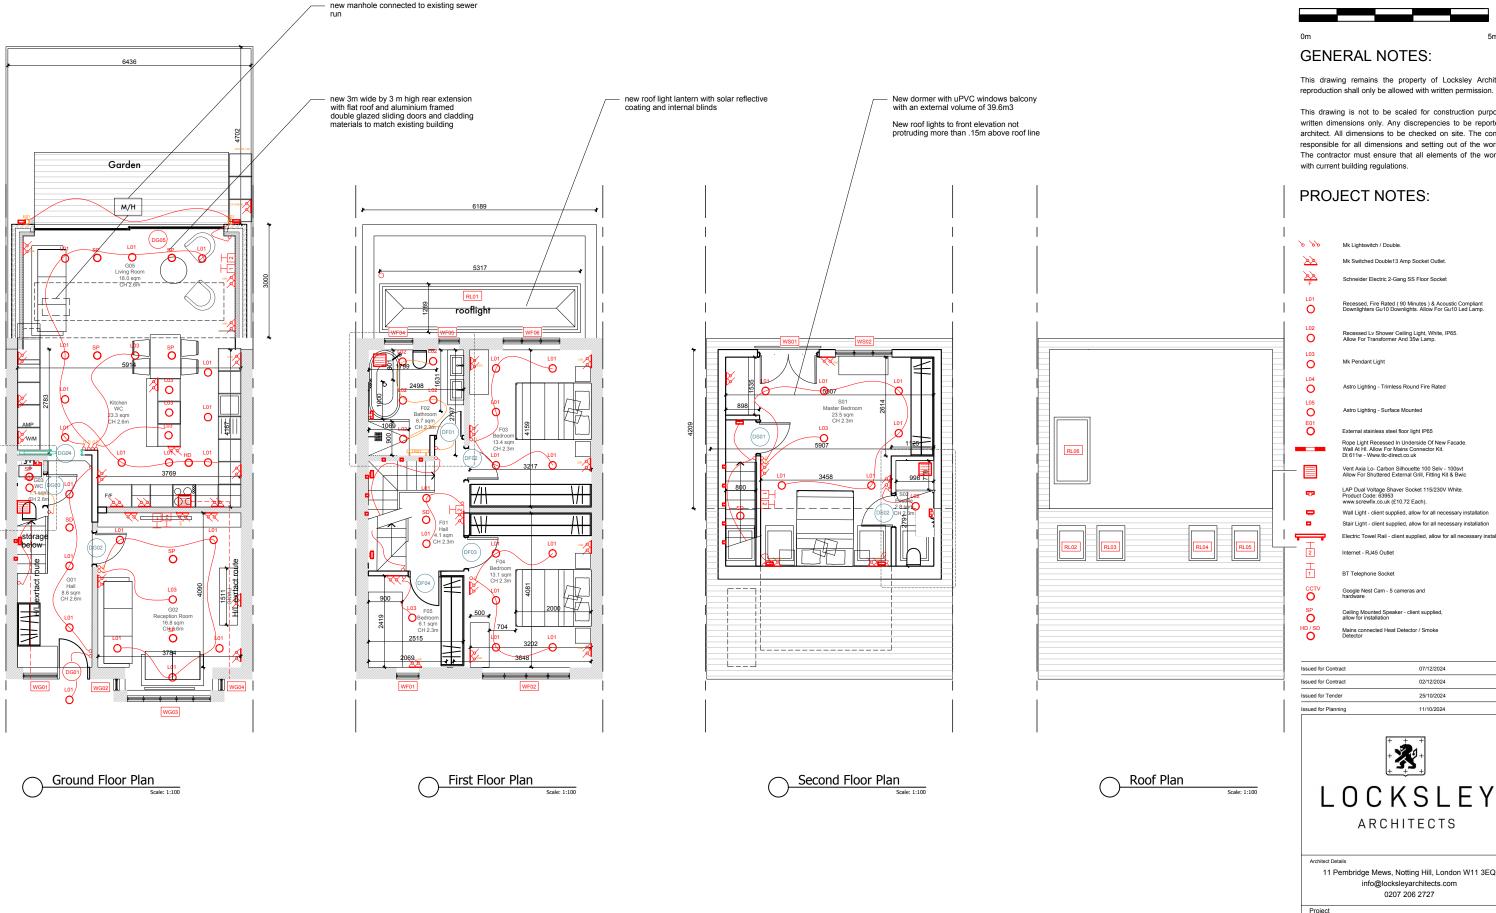

This drawing remains the property of Locksley Architects Ltd, reproduction shall only be allowed with written permission.

This drawing is not to be scaled for construction purposes, use written dimensions only. Any discrepencies to be reported to the architect. All dimensions to be checked on site. The contractor is responsible for all dimensions and setting out of the work on site. The contractor must ensure that all elements of the work comply

02/12/2024 С 25/10/2024 в 11/10/2024 Δ

D

## ARCHITECTS 11 Pembridge Mews, Notting Hill, London W11 3EQ info@locksleyarchitects.com 0207 206 2727 Proiect 32 Hartington Road Title Proposed Plans Job No evision P01 D 1135