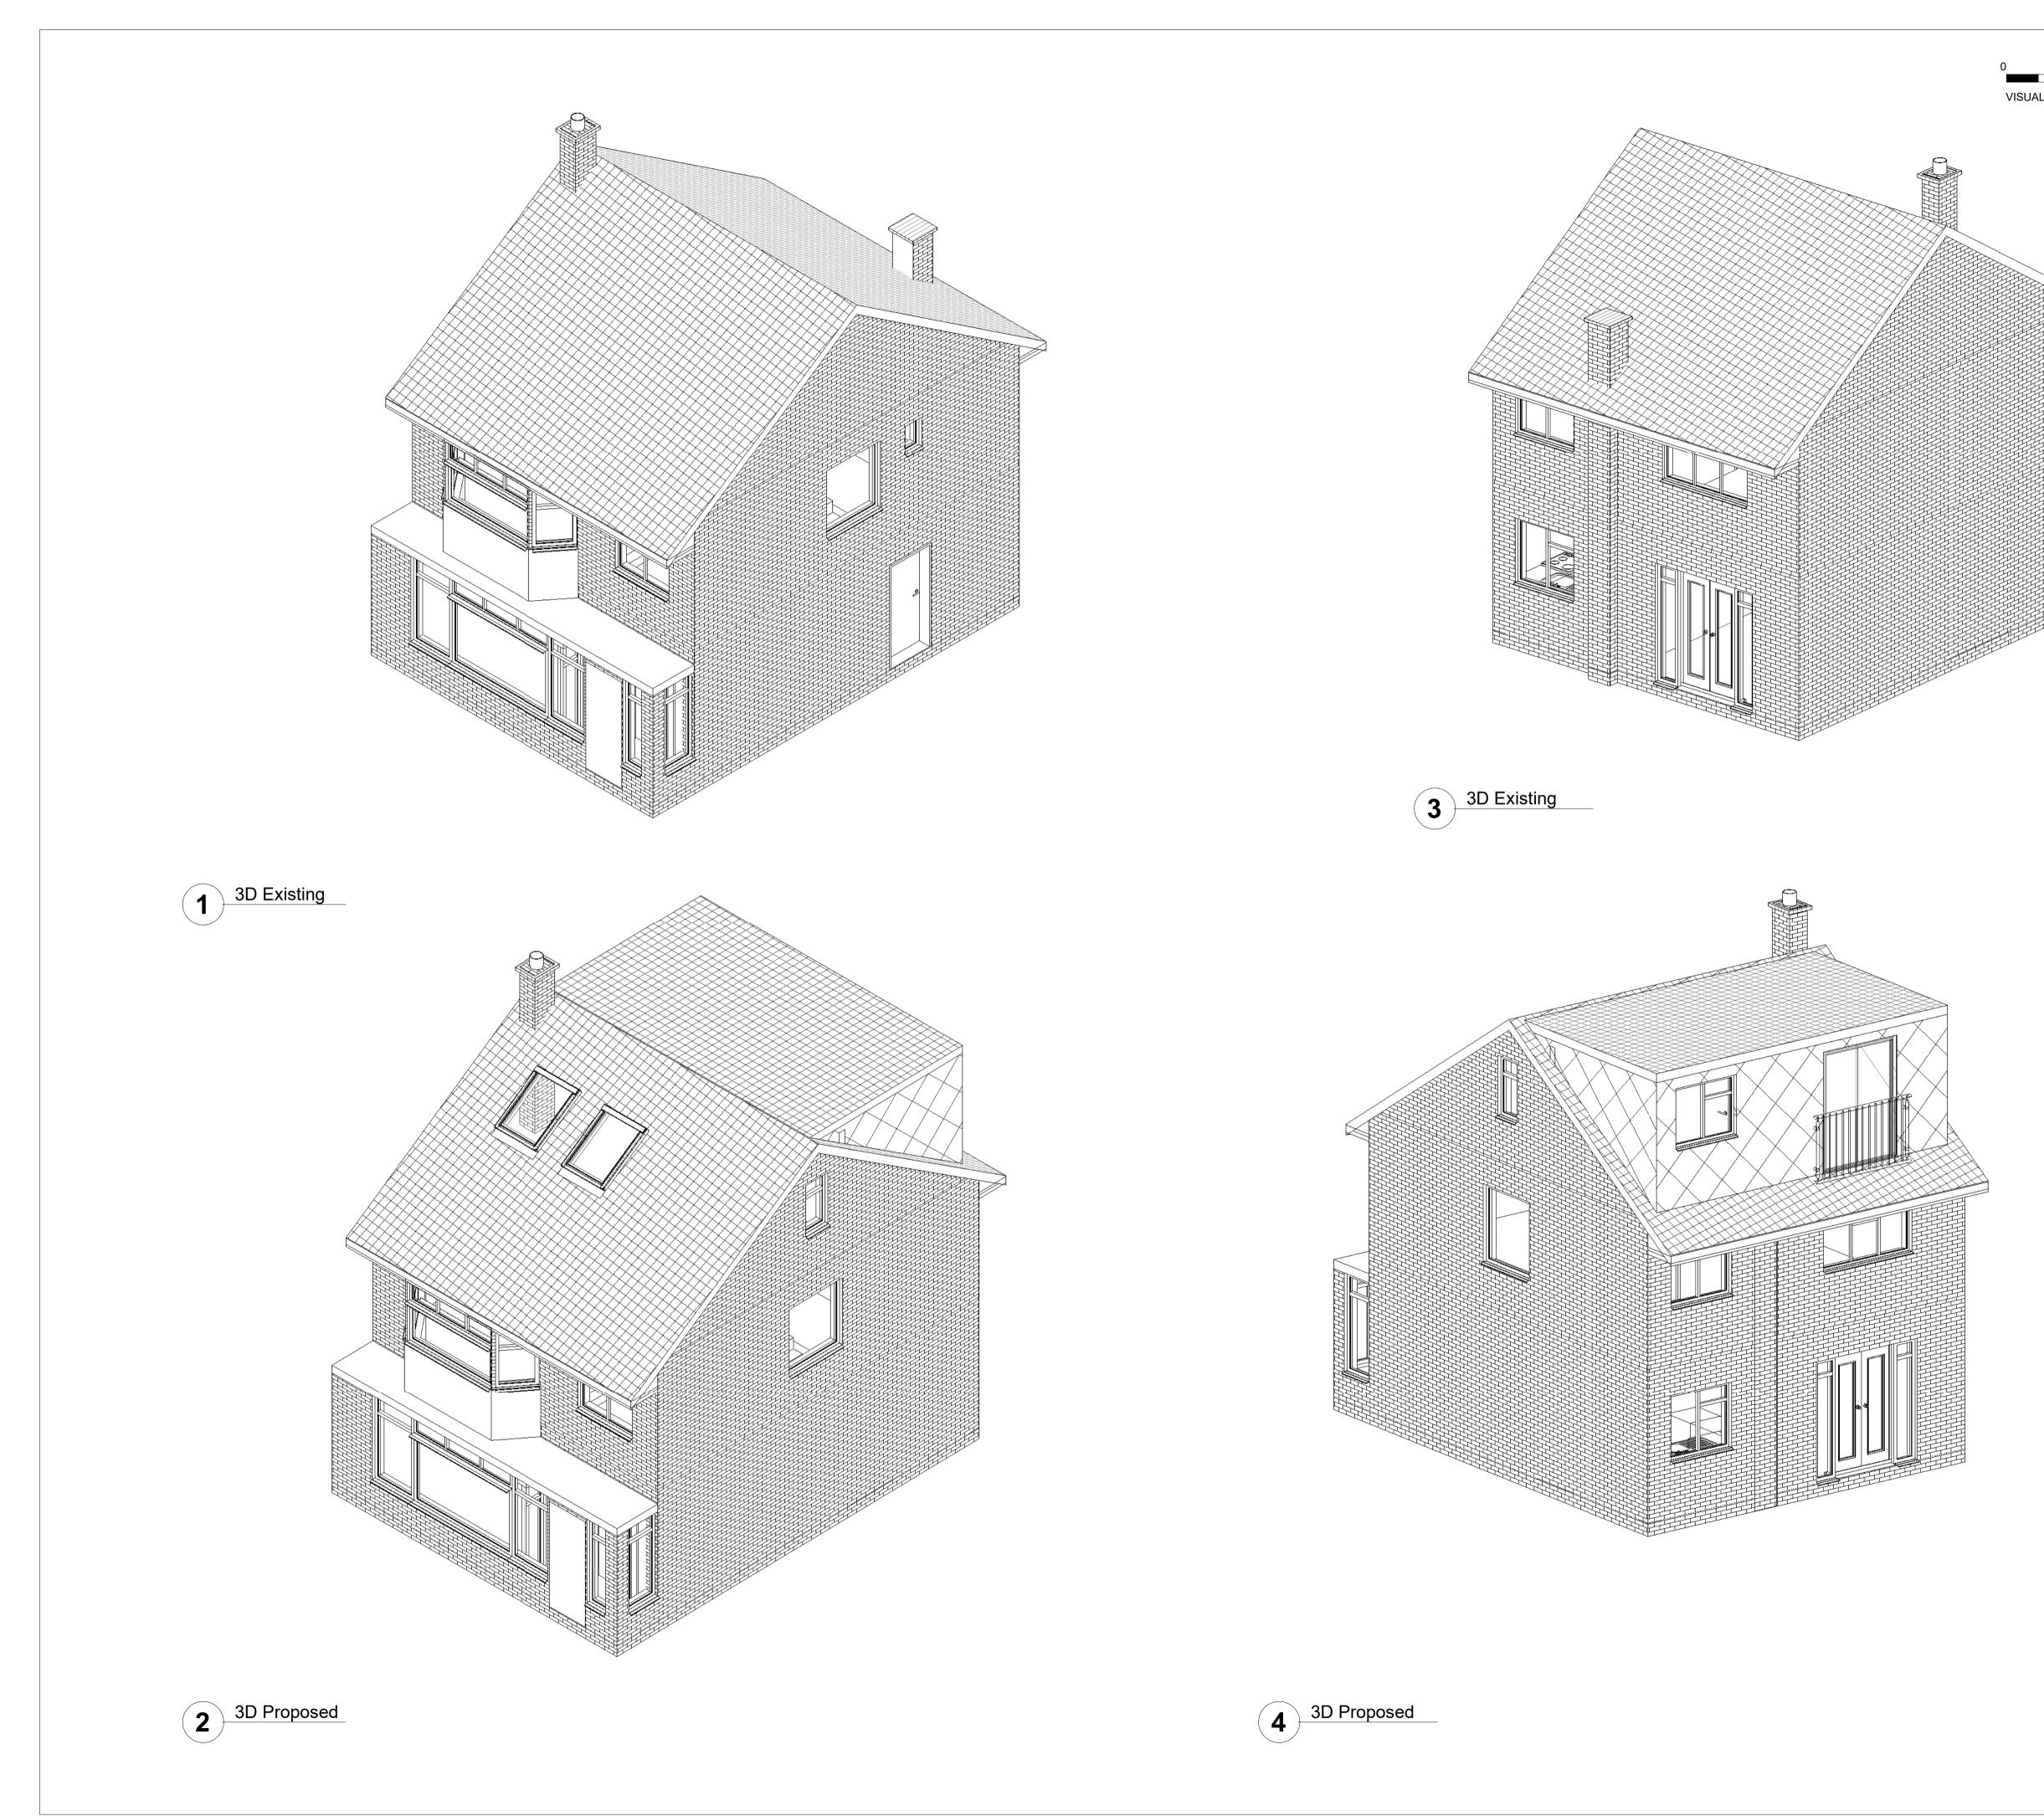

| 2 3 4 5m  |                                                                                                                                                                                                                                                                                                           |
|-----------|-----------------------------------------------------------------------------------------------------------------------------------------------------------------------------------------------------------------------------------------------------------------------------------------------------------|
| E 1:50@A1 |                                                                                                                                                                                                                                                                                                           |
|           |                                                                                                                                                                                                                                                                                                           |
|           |                                                                                                                                                                                                                                                                                                           |
|           |                                                                                                                                                                                                                                                                                                           |
|           |                                                                                                                                                                                                                                                                                                           |
|           |                                                                                                                                                                                                                                                                                                           |
|           |                                                                                                                                                                                                                                                                                                           |
|           |                                                                                                                                                                                                                                                                                                           |
|           |                                                                                                                                                                                                                                                                                                           |
|           |                                                                                                                                                                                                                                                                                                           |
|           |                                                                                                                                                                                                                                                                                                           |
|           |                                                                                                                                                                                                                                                                                                           |
|           |                                                                                                                                                                                                                                                                                                           |
|           |                                                                                                                                                                                                                                                                                                           |
|           |                                                                                                                                                                                                                                                                                                           |
|           |                                                                                                                                                                                                                                                                                                           |
|           |                                                                                                                                                                                                                                                                                                           |
|           |                                                                                                                                                                                                                                                                                                           |
|           |                                                                                                                                                                                                                                                                                                           |
|           |                                                                                                                                                                                                                                                                                                           |
|           |                                                                                                                                                                                                                                                                                                           |
|           |                                                                                                                                                                                                                                                                                                           |
|           |                                                                                                                                                                                                                                                                                                           |
|           |                                                                                                                                                                                                                                                                                                           |
|           |                                                                                                                                                                                                                                                                                                           |
|           |                                                                                                                                                                                                                                                                                                           |
|           |                                                                                                                                                                                                                                                                                                           |
|           |                                                                                                                                                                                                                                                                                                           |
|           |                                                                                                                                                                                                                                                                                                           |
|           |                                                                                                                                                                                                                                                                                                           |
|           |                                                                                                                                                                                                                                                                                                           |
|           |                                                                                                                                                                                                                                                                                                           |
|           |                                                                                                                                                                                                                                                                                                           |
|           |                                                                                                                                                                                                                                                                                                           |
|           |                                                                                                                                                                                                                                                                                                           |
|           |                                                                                                                                                                                                                                                                                                           |
|           |                                                                                                                                                                                                                                                                                                           |
|           |                                                                                                                                                                                                                                                                                                           |
|           |                                                                                                                                                                                                                                                                                                           |
|           |                                                                                                                                                                                                                                                                                                           |
|           |                                                                                                                                                                                                                                                                                                           |
|           |                                                                                                                                                                                                                                                                                                           |
|           |                                                                                                                                                                                                                                                                                                           |
|           |                                                                                                                                                                                                                                                                                                           |
|           |                                                                                                                                                                                                                                                                                                           |
|           |                                                                                                                                                                                                                                                                                                           |
|           |                                                                                                                                                                                                                                                                                                           |
|           |                                                                                                                                                                                                                                                                                                           |
|           |                                                                                                                                                                                                                                                                                                           |
|           |                                                                                                                                                                                                                                                                                                           |
|           |                                                                                                                                                                                                                                                                                                           |
|           |                                                                                                                                                                                                                                                                                                           |
|           | 02     12.12.2024     2     Juliet Balcony                                                                                                                                                                                                                                                                |
|           | 01 08.12.2024 1 MK Issue for Planning   Rev. Date Seq. BY Description                                                                                                                                                                                                                                     |
|           |                                                                                                                                                                                                                                                                                                           |
|           |                                                                                                                                                                                                                                                                                                           |
|           |                                                                                                                                                                                                                                                                                                           |
|           |                                                                                                                                                                                                                                                                                                           |
|           | MKCRFATIVE FANT                                                                                                                                                                                                                                                                                           |
|           | MKCREATIVE OO LOO                                                                                                                                                                                                                                                                                         |
|           | MKCREATIVE OO TOO                                                                                                                                                                                                                                                                                         |
|           | 22 Micklefield Way, Borehamwood, WD6 4LG                                                                                                                                                                                                                                                                  |
|           | 22 Micklefield Way, Borehamwood, WD6 4LG<br>office@mkcreative.me.uk                                                                                                                                                                                                                                       |
|           | 22 Micklefield Way, Borehamwood, WD6 4LG<br>office@mkcreative.me.uk<br>Client:                                                                                                                                                                                                                            |
|           | 22 Micklefield Way, Borehamwood, WD6 4LG<br>office@mkcreative.me.uk                                                                                                                                                                                                                                       |
|           | 22 Micklefield Way, Borehamwood, WD6 4LG<br>office@mkcreative.me.uk<br>Client:<br>Krzysztof Krzyzaniak<br>Project:                                                                                                                                                                                        |
|           | 22 Micklefield Way, Borehamwood, WD6 4LG<br>office@mkcreative.me.uk<br>Client:<br>Krzysztof Krzyzaniak<br>Project:<br>178 Buckingham Road, Hampton,                                                                                                                                                       |
|           | 22 Micklefield Way, Borehamwood, WD6 4LG<br>office@mkcreative.me.uk<br>Client:<br>Krzysztof Krzyzaniak<br>Project:                                                                                                                                                                                        |
|           | 22 Micklefield Way, Borehamwood, WD6 4LG<br>office@mkcreative.me.uk<br>Client:<br>Krzysztof Krzyzaniak<br>Project:<br>178 Buckingham Road, Hampton,                                                                                                                                                       |
|           | 22 Micklefield Way, Borehamwood, WD6 4LG<br>office@mkcreative.me.uk<br>Client:<br>Krzysztof Krzyzaniak<br>Project:<br>178 Buckingham Road, Hampton,                                                                                                                                                       |
|           | 22 Micklefield Way, Borehamwood, WD6 4LG<br>office@mkcreative.me.uk<br>Client:<br>Krzysztof Krzyzaniak<br>Project:<br>178 Buckingham Road, Hampton,<br>TW12 3JX                                                                                                                                           |
|           | 22 Micklefield Way, Borehamwood, WD6 4LG<br>office@mkcreative.me.uk<br>Client:<br>Krzysztof Krzyzaniak<br>Project:<br>178 Buckingham Road, Hampton,<br>TW12 3JX                                                                                                                                           |
|           | 22 Micklefield Way, Borehamwood, WD6 4LG<br>office@mkcreative.me.uk<br>Client:<br>Krzysztof Krzyzaniak<br>Project:<br>178 Buckingham Road, Hampton,<br>TW12 3JX<br>Drawing area:                                                                                                                          |
|           | 22 Micklefield Way, Borehamwood, WD6 4LG<br>office@mkcreative.me.uk<br>Client:<br>Krzysztof Krzyzaniak<br>Project:<br>178 Buckingham Road, Hampton,<br>TW12 3JX<br>Drawing area:                                                                                                                          |
|           | 22 Micklefield Way, Borehamwood, WD6 4LG<br>office@mkcreative.me.uk<br>Client:<br>Krzysztof Krzyzaniak<br>Project:<br>178 Buckingham Road, Hampton,<br>TW12 3JX<br>Drawing area:                                                                                                                          |
|           | 22 Micklefield Way, Borehamwood, WD6 4LG<br>office@mkcreative.me.uk<br>Client:<br>Krzysztof Krzyzaniak<br>Project:<br>178 Buckingham Road, Hampton,<br>TW12 3JX<br>Drawing area:<br>Drawing Title:<br>3D VIEW                                                                                             |
|           | 22 Micklefield Way, Borehamwood, WD6 4LG<br>office@mkcreative.me.uk<br>Client:<br>Krzysztof Krzyzaniak<br>Project:<br>178 Buckingham Road, Hampton,<br>TW12 3JX<br>Drawing area:<br>Drawing area:<br>Drawing Title:<br>3D VIEW                                                                            |
|           | 22 Micklefield Way, Borehamwood, WD6 4LG office@mkcreative.me.uk     Client:     Krzysztof Krzyzaniak     Project:     178 Buckingham Road, Hampton, TW12 3JX     Drawing area:     Drawing Title:     3D VIEW     Approved     By:   KK     Checked   Scale:                                             |
|           | 22 Micklefield Way, Borehamwood, WD6 4LG<br>office@mkcreative.me.uk<br>Client:<br>Krzysztof Krzyzaniak<br>Project:<br>178 Buckingham Road, Hampton,<br>TW12 3JX<br>Drawing area:<br>Drawing area:<br>Drawing Title:<br>3D VIEW                                                                            |
|           | 22 Micklefield Way, Borehamwood, WD6 4LG office@mkcreative.me.uk     Client:     Krzysztof Krzyzaniak     Project:     178 Buckingham Road, Hampton, TW12 3JX     Drawing area:     Drawing Title:     3D VIEW     Approved By:   KK     Drawn By:   KK     Scale:     Drawn By:   MZ     Status:   Size: |
|           | 22 Micklefield Way, Borehamwood, WD6 4LG office@mkcreative.me.uk     Client:     Krzysztof Krzyzaniak     Project:     178 Buckingham Road, Hampton, TW12 3JX     Drawing area:     Drawing Title:     3D VIEW     Approved     By:   KK     Drawn     By:   MZ     Size:                                 |
|           | 22 Micklefield Way, Borehamwood, WD6 4LG office@mkcreative.me.uk     Client:     Krzysztof Krzyzaniak     Project:     178 Buckingham Road, Hampton, TW12 3JX     Drawing area:     Drawing Title:     3D VIEW     Approved By:   KK     Drawn By:   MZ     Status:   Size:                               |