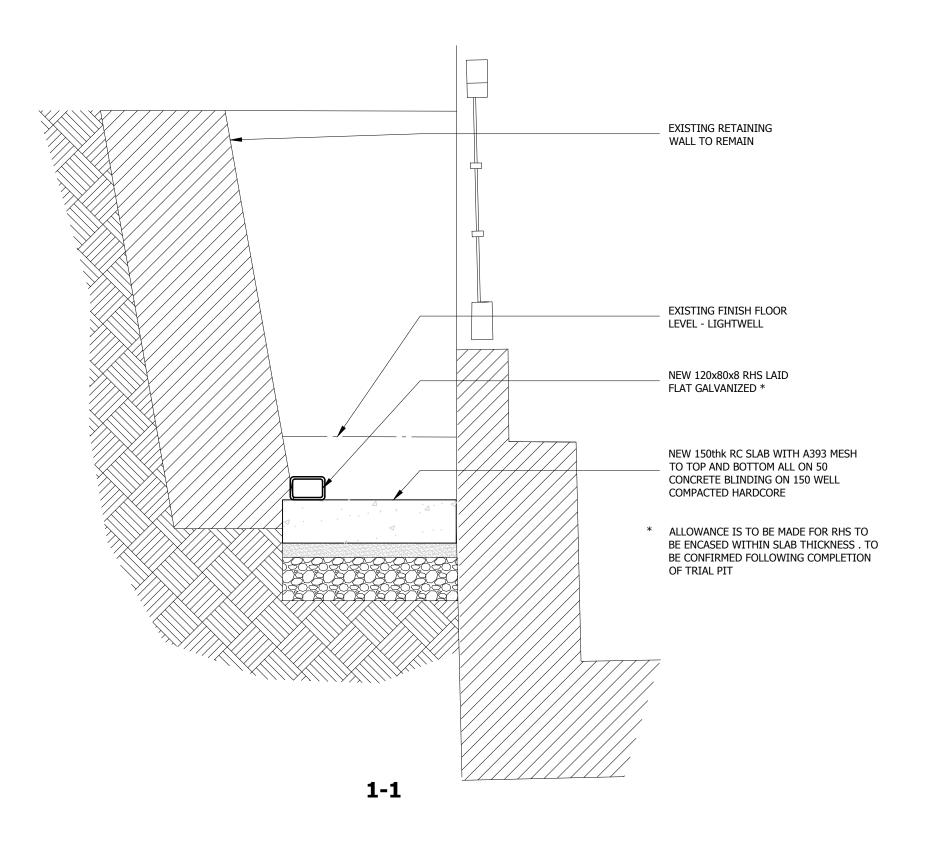

## **BEAM END BEARING/EMBEDMENT**

| NOTES:                                                                                                                                                                                                                                                               | REV | DATE     | DESCRIPTION       | BY | PROJECT TITLE:                 | DRAWING TITLE:                                                    | т                                                                |
|----------------------------------------------------------------------------------------------------------------------------------------------------------------------------------------------------------------------------------------------------------------------|-----|----------|-------------------|----|--------------------------------|-------------------------------------------------------------------|------------------------------------------------------------------|
| THIS DRAWING MUST BE READ IN CONJUNCTION WITH ALL ARCHITECTS, SERVICE ENGINEERS AND SPECIALIST CONTRACTOR DRAWINGS, DETAILS AND SPECIFICATIONS. ANY DISCREPANCIES MUST BE BROUGHT TO THE ATTENTION OF THE CONTRACT ADMINISTRATOR PRIOR TO COMMENCEMENT OF THE WORKS. | P1  | 11.12.24 | PRELIMINARY ISSUE | JL | 5 OLD PALACE TERRACE LONDON    | PROPOSED<br>DETAILS                                               | Lengineering Ltd consulting structural engineers 10 UNWIN AVENUE |
| 2. DO NOT SCALE FROM PAPER OR DIGITAL VERSIONS OF THIS DRAWING. USE STATED DIMENSIONS ONLY.                                                                                                                                                                          |     |          |                   |    | TW9 1NB                        |                                                                   | LONDON<br>TW14 9RG                                               |
| 3. ALL LEVELS, DIMENSIONS AND SETTING-OUT MUST BE CONFIRMED BY THE ARCHITECT PRIOR TO CONSTRUCTION.                                                                                                                                                                  |     |          |                   |    | SCALE: 1:10 @A3 DATE: DEC 2024 | DRAWN BY: JL                                                      | 07730533857<br>02087071544                                       |
|                                                                                                                                                                                                                                                                      |     |          |                   |    | DRAWING STATUS:  PRELIMINARY   | JOB NUMBER - DRAWING NUMBER: REVISION $1224508 - 020 \cancel{P1}$ | office@lengineering.co.uk<br>www.lengineering.co.uk              |