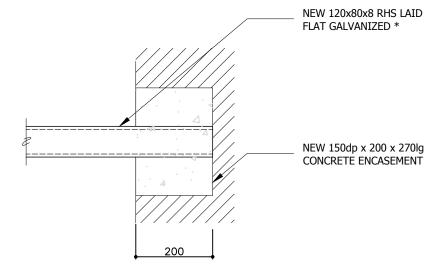

## **BEAM END BEARING/EMBEDMENT**

| NOTES:                                                                                                                                                                                                                                                               | REV | DATE     | DESCRIPTION       | BY | PROJECT TITLE:                 | DRAWING TITLE:                                                    | т                                                                |
|----------------------------------------------------------------------------------------------------------------------------------------------------------------------------------------------------------------------------------------------------------------------|-----|----------|-------------------|----|--------------------------------|-------------------------------------------------------------------|------------------------------------------------------------------|
| THIS DRAWING MUST BE READ IN CONJUNCTION WITH ALL ARCHITECTS, SERVICE ENGINEERS AND SPECIALIST CONTRACTOR DRAWINGS, DETAILS AND SPECIFICATIONS. ANY DISCREPANCIES MUST BE BROUGHT TO THE ATTENTION OF THE CONTRACT ADMINISTRATOR PRIOR TO COMMENCEMENT OF THE WORKS. | P1  | 11.12.24 | PRELIMINARY ISSUE | JL | 5 OLD PALACE TERRACE LONDON    | PROPOSED<br>DETAILS                                               | Lengineering Ltd consulting structural engineers 10 UNWIN AVENUE |
| 2. DO NOT SCALE FROM PAPER OR DIGITAL VERSIONS OF THIS DRAWING. USE STATED DIMENSIONS ONLY.                                                                                                                                                                          |     |          |                   |    | TW9 1NB                        |                                                                   | LONDON<br>TW14 9RG                                               |
| 3. ALL LEVELS, DIMENSIONS AND SETTING-OUT MUST BE CONFIRMED BY THE ARCHITECT PRIOR TO CONSTRUCTION.                                                                                                                                                                  |     |          |                   |    | SCALE: 1:10 @A3 DATE: DEC 2024 | DRAWN BY: JL                                                      | 07730533857<br>02087071544                                       |
|                                                                                                                                                                                                                                                                      |     |          |                   |    | DRAWING STATUS:  PRELIMINARY   | JOB NUMBER - DRAWING NUMBER: REVISION $1224508 - 020 \cancel{P1}$ | office@lengineering.co.uk<br>www.lengineering.co.uk              |