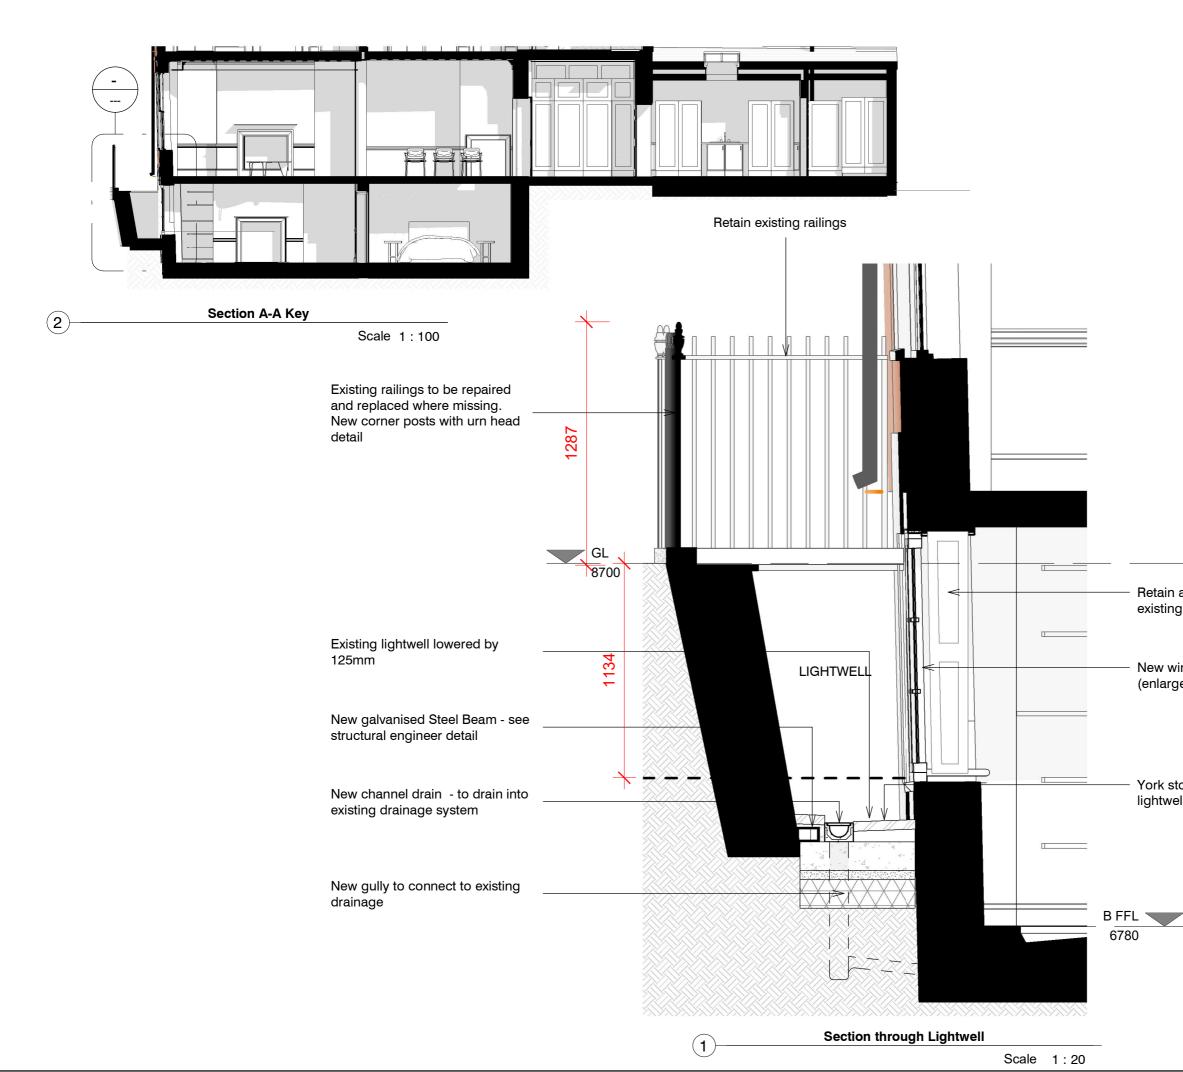

|                                   | <b></b>                                                                                                                                                                                                                                                                                                                                                                                                                                                                                                                                                                                                                                                         |                                                                                   |
|-----------------------------------|-----------------------------------------------------------------------------------------------------------------------------------------------------------------------------------------------------------------------------------------------------------------------------------------------------------------------------------------------------------------------------------------------------------------------------------------------------------------------------------------------------------------------------------------------------------------------------------------------------------------------------------------------------------------|-----------------------------------------------------------------------------------|
|                                   | STATUS   BC & TENDER   1. DO NOT SCALE FROM THIS DRAWING   2. ALL DIMENSIONS TO BE CHECKED ON SITE<br>PRIOR TO FABRICATION   3. THIS DRAWING SHOULD BE READ IN<br>CONJUNCTION WITH STRUCTURAL ENGINEER'S<br>DRAWINGS   4. THIS DRAWING SHOULD BE READ IN<br>CONJUNCTION WITH SERVICE ENGINEER'S<br>DRAWINGS   5. COPYRIGHT OF THIS DRAWING REMAINS WITH<br>JOHN RICH ARCHITECT'S   6. ANY DISCREPANCY FOUND BETWEEN THIS<br>DRAWING AND ANY OTHER DOCUMENTS MUST<br>BE REPORTED IMMEDIATELY BY THE<br>CONTRACTOR   7. ALL PROPRIETARY MATERIALS TO BE INSTALLED<br>IN ACCORDANCE WITH MANUFACTURERS<br>INSTRUCTIONS   8. ALL TIMBERS TO BE PRESSURE IMPREGNATED |                                                                                   |
|                                   |                                                                                                                                                                                                                                                                                                                                                                                                                                                                                                                                                                                                                                                                 |                                                                                   |
|                                   |                                                                                                                                                                                                                                                                                                                                                                                                                                                                                                                                                                                                                                                                 |                                                                                   |
|                                   | REVISIONS                                                                                                                                                                                                                                                                                                                                                                                                                                                                                                                                                                                                                                                       |                                                                                   |
| -                                 |                                                                                                                                                                                                                                                                                                                                                                                                                                                                                                                                                                                                                                                                 |                                                                                   |
| and restore<br>g window shutters  |                                                                                                                                                                                                                                                                                                                                                                                                                                                                                                                                                                                                                                                                 |                                                                                   |
| indow in existing<br>ed) opening  |                                                                                                                                                                                                                                                                                                                                                                                                                                                                                                                                                                                                                                                                 |                                                                                   |
|                                   | 5 OLD PALACE TERRACE,<br>RICHMOND, TW9 1NB                                                                                                                                                                                                                                                                                                                                                                                                                                                                                                                                                                                                                      |                                                                                   |
| one paving to<br>Il laid to falls | A3 SCALE SCALE BAR<br>A3 SCALE Domm 400 800                                                                                                                                                                                                                                                                                                                                                                                                                                                                                                                                                                                                                     |                                                                                   |
|                                   |                                                                                                                                                                                                                                                                                                                                                                                                                                                                                                                                                                                                                                                                 |                                                                                   |
| _                                 | DRAWING NAME<br>Front Lightwell Detail                                                                                                                                                                                                                                                                                                                                                                                                                                                                                                                                                                                                                          |                                                                                   |
|                                   | John Rich<br>Architects<br>Ba Royal Parade   Kew<br>Richmond   Surrey   TW9 30D<br>t: 020 8940 0416   f: 020 8940 3303<br>e: maligjohnricharchitects.com<br>w: www.johnricharchitects.com                                                                                                                                                                                                                                                                                                                                                                                                                                                                       | DATE SEP 24<br>DRAWN: CS<br>CHECKED: JR<br><b>33.6008</b><br>DRAW NO: REV<br>A124 |
|                                   | @ Copyright John Rich Architects Ltd                                                                                                                                                                                                                                                                                                                                                                                                                                                                                                                                                                                                                            |                                                                                   |