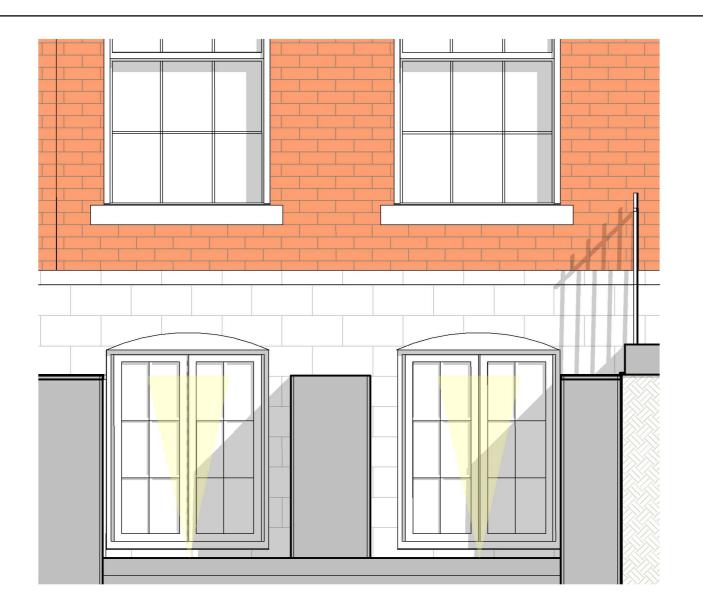

Proposed External Lightwell Lights.

2no. e.g. Edit Coastal Outdoor Anti-Glare Ground Light.

Light Source: 6W LED Light Source 285 lumens

IP Rating: IP67, Class I

Dimensions: H 120 x W 64mm



2no. Ground Lights to Front Lightwell

Front Lightwell Plan

Scale 1:25

## **BC & TENDER**

DO NOT SCALE FROM THIS DRAWING
ALL DIMENSIONS TO BE CHECKED ON SITE
PRIOR TO FABRICATION
THIS DRAWING SHOULD BE READ IN
CONJUNCTION WITH STRUCTURAL ENGINEER'S
DRAWINGS
THIS DRAWING SHOULD BE READ IN
CONJUNCTION WITH SERVICE ENGINEER'S
DRAWINGS
COPYRIGHT OF THIS DRAWING REMAINS WITH
JOHN RICH ARCHITECTS
ANY DISCREPANCY FOUND BETWEEN THIS
DRAWING AND ANY OTHER DOCUMENTS MUST
BE REPORTED IMMEDIATELY BY THE
CONTRACTOR
ALL PROPRIETARY MATERIALS TO BE INSTALLED
IN ACCORDANCE WITH MANUFACTURERS
INSTRUCTIONS
A