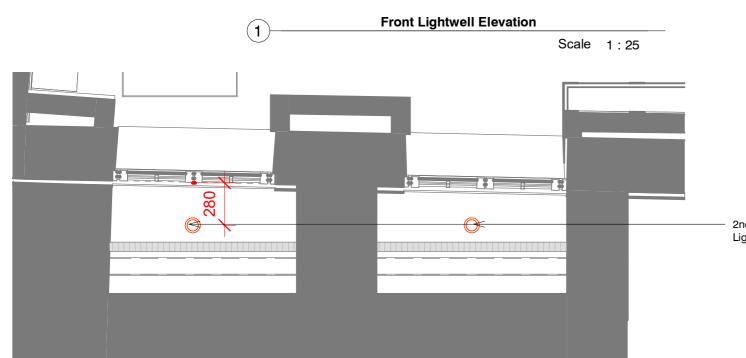

Proposed External Lightwell Lights.

2no. e.g. Edit Coastal Outdoor Anti-Glare Ground Light.

Light Source: 6W LED Light Source 285 lumens

IP Rating: IP67, Class I

Dimensions: H 120 x W 64mm



2no. Ground Lights to Front Lightwell

Front Lightwell Plan

Scale 1:25

## **BC & TENDER**

DO NOT SCALE FROM THIS DRAWING
ALL DIMENSIONS TO BE CHECKED ON SITE
PRIOR TO FABRICATION
THIS DRAWING SHOULD BE READ IN
CONJUNCTION WITH STRUCTURAL ENGINEER'S
DRAWINGS
THIS DRAWING SHOULD BE READ IN
CONJUNCTION WITH SERVICE ENGINEER'S
DRAWINGS
COPYRIGHT OF THIS DRAWING REMAINS WITH
JOHN RICH ARCHITECTS
ANY DISCREPANCY FOUND BETWEEN THIS
DRAWING AND ANY OTHER DOCUMENTS MUST
BE REPORTED IMMEDIATELY BY THE
CONTRACTOR
ALL PROPRIETARY MATERIALS TO BE INSTALLED
IN ACCORDANCE WITH MANUFACTURERS
INSTRUCTIONS
ALL TIMBERS TO BE PRESSURE IMPREGNATED



5 OLD PALACE TERRACE, RICHMOND, TW9 1NB

Mr F. McGoldrick

| A3 SCALE<br>1:25 | SCALE BAR |     |      |
|------------------|-----------|-----|------|
|