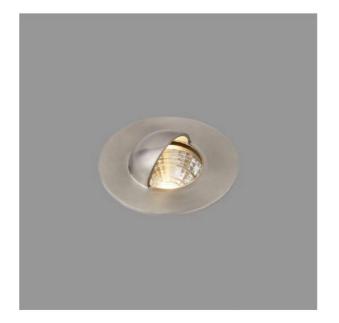

Proposed External Lightwell Lights.

2no. e.g. Edit Coastal Outdoor Anti-Glare Ground Light.

Light Source: 6W LED Light Source 285 lumens

IP Rating: IP67, Class I

Dimensions: H 120 x W 64mm

2no. Ground Lights to Front Lightwell