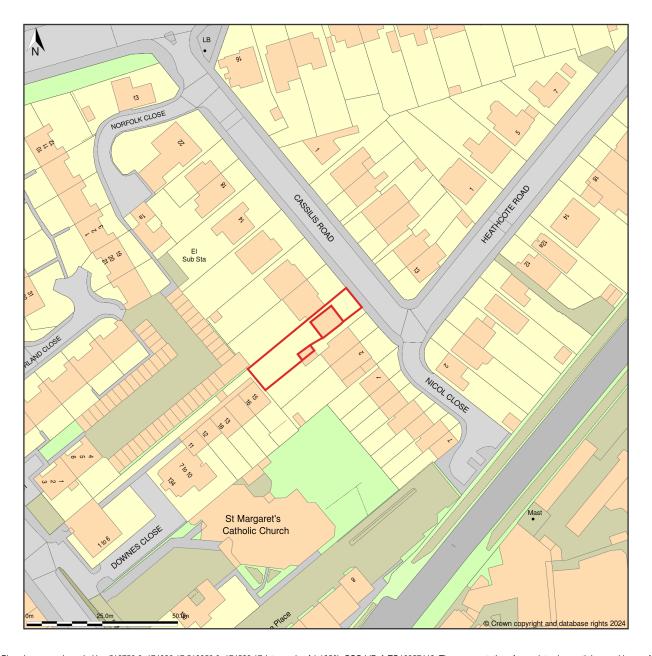

## 6, Cassilis Road, Twickenham, Richmond Upon Thames, TW1 1RU

Location Plan shows area bounded by: 516750.0, 174326.17 516950.0, 174526.17 (at a scale of 1:1250), OSGridRef: TQ16857442. The representation of a road, track or path is no evidence of a right of way. The representation of features as lines is no evidence of a property boundary.