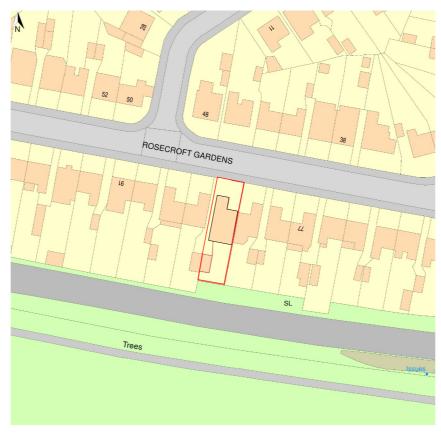

**00 - Location Plan**1: 1250

50 m 100 m 10m

320 High Street Harlington, Hayes, Middlesex, UB3 5DU t:0203 432 5269 Site survery to be conducted before any building work is carried out. Any **Chartered Practice** www.themarketdesignbuild.com info@themarketdesignbuild.com

All measurements to be checked prior to construction. Any changes to be reported back to this office.

| Loft conversion               | TITLE Location      |          | DWG NO: A101 + A201 |
|-------------------------------|---------------------|----------|---------------------|
|                               |                     |          | Draft No : P1       |
| 83 Rosecroft Gardens, TW2 7PU | Scale (@ A3) 1:1250 | DEC 2024 | By: Max             |
|                               |                     |          | Checked By: Stefan  |