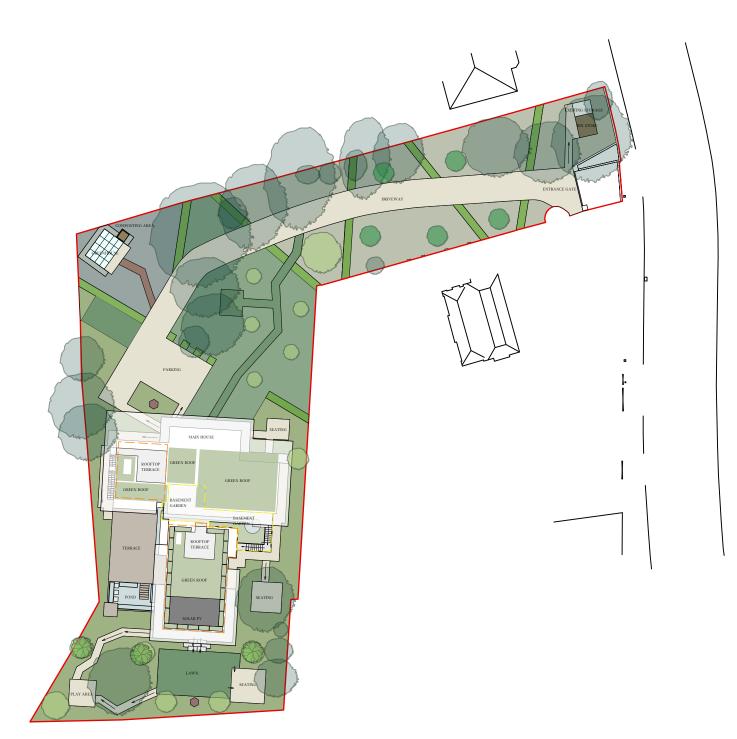

## **Proposed Site Plan** Scale: 1:500

xon X9 34.I

020-101

Drawing Number

1:500

Scale

1602 Project Leader

HOL

Revision Date Details A01 20/08/2024 Original drawing issue 
 PL01
 03/09/2024
 Edited garden per slight house move & client feedback

 PL02
 05/12/2024
 Additional Green roof shown.

| Stage<br>Drawing | g:         | PLANNING<br>Proposed Site Plan |
|------------------|------------|--------------------------------|
|                  |            | Car charging point             |
|                  |            | Site boundary                  |
|                  |            | Rooftop terrace area           |
|                  |            | Basement area                  |
|                  |            | Fire engine turning area       |
|                  |            | New bark chipping path         |
|                  |            | New pond                       |
|                  |            | New hedge                      |
|                  |            | New lawn area                  |
|                  |            | New planting area              |
|                  |            | New enhanced grassland         |
|                  |            | New decking area               |
|                  |            | New self-binding gravel area   |
|                  |            | New paved area                 |
|                  |            | Proposed orchard tree          |
|                  | $\bigcirc$ | Proposed tree                  |
|                  |            | Existing tree                  |
|                  |            |                                |