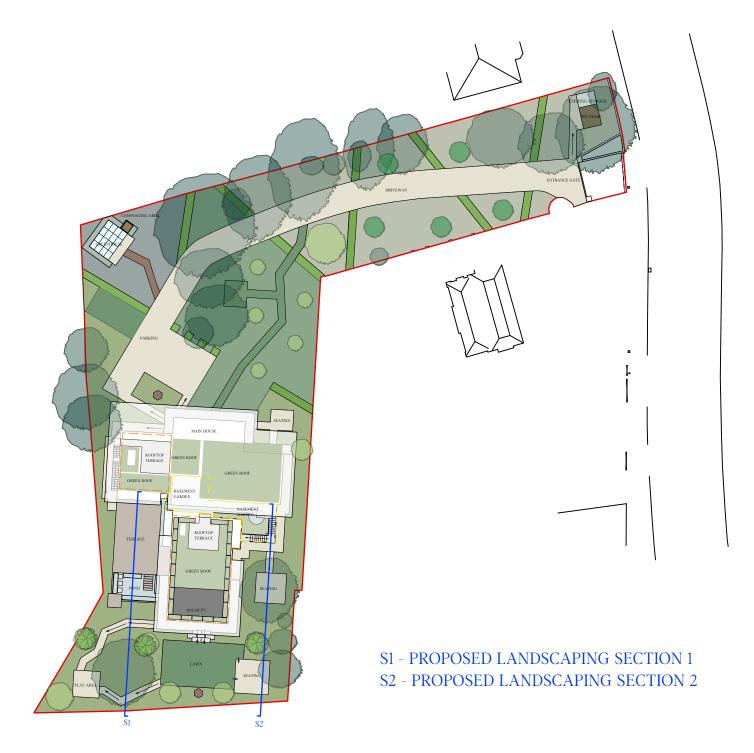

**Section Line Plan** 

Scale: 1:500

ALL DRAWINGS TO BE PRINTED AT 100% SCALE, DO NOT FIT TO PRINTER MARGINS WHEN PRINTING. DO NOT SCALE DIMENSIONS FROM THE DRAWING. USE FIGURED DIMENSIONS ONLY.

- FROM THE DRAWING. USE FIGURED DIMENSIONS ONLY.

## Key

Existing tree

Proposed tree

Proposed orchard tree

New paved area

New self-binding gravel area

New decking area

New enhanced grassland New planting area

New lawn area

New hedge

New pond

New bark chipping path

Basement area

— Rooftop terrace area

Site boundary

Car charging point

**PLANNING** 

Section Line Plan

PL01 03/09/2024 Original drawing issue 05/12/2024 Additional Green roof shown.

Date 03 September 2024

Project Address evenoaks, 101a High Street Hampton Middlesex TW12 2SX

Ross - Sevenoaks