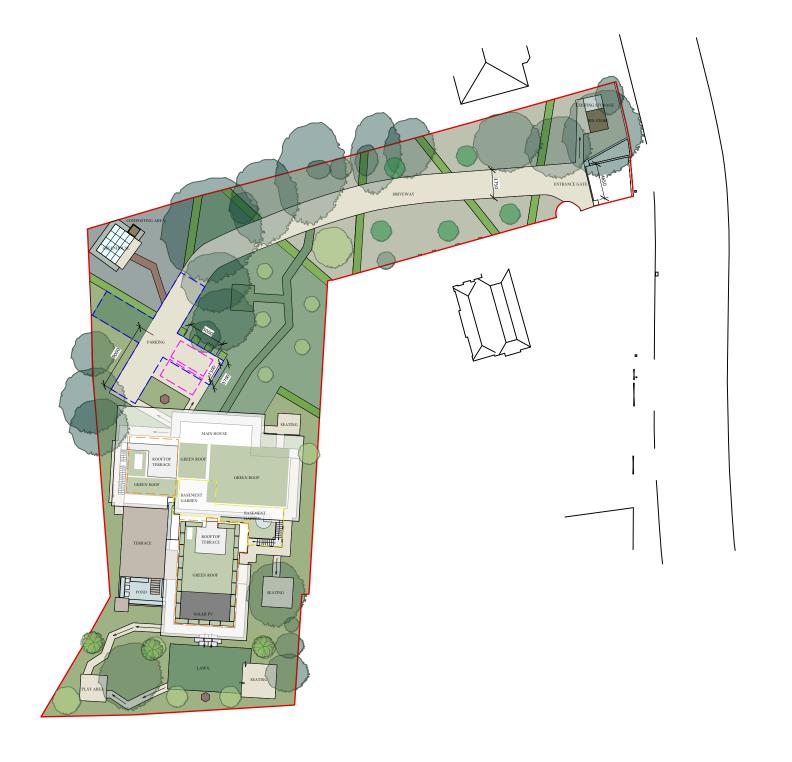

**Site Parking Plan** 

Scale: 1:500

ALL DRAWINGS TO BE PRINTED AT 100% SCALE, DO NOT FIT TO PRINTER MARGINS WHEN PRINTING. DO NOT SCALE DIMENSIONS FROM THE DRAWING. USE FIGURED DIMENSIONS ONLY.

- FROM THE DRAWING. USE FIGURED DIMENSIONS ONLY.

## Key

Existing tree

Proposed tree

Proposed orchard tree New paved area

New self-binding gravel area

New decking area

New enhanced grassland New planting area

New lawn area

New pond

New hedge

New bark chipping path

-- Fire engine turning area

Basement area

— Rooftop terrace area

Site boundary Parking spaces

Car charging point

**PLANNING** 

PL01 03/09/2024 Original drawing issue PL02 05/12/2024 Additional Green roof shown.

Sevenoaks, 101a High Street Hampton Middlesex TW12 2SX

Date 03 September 2024

Project Address

Site Parking Plan

Ross - Sevenoaks

Project Number 1602

Project Leader Josh Handrick

1:500

Drawing Number

020-103