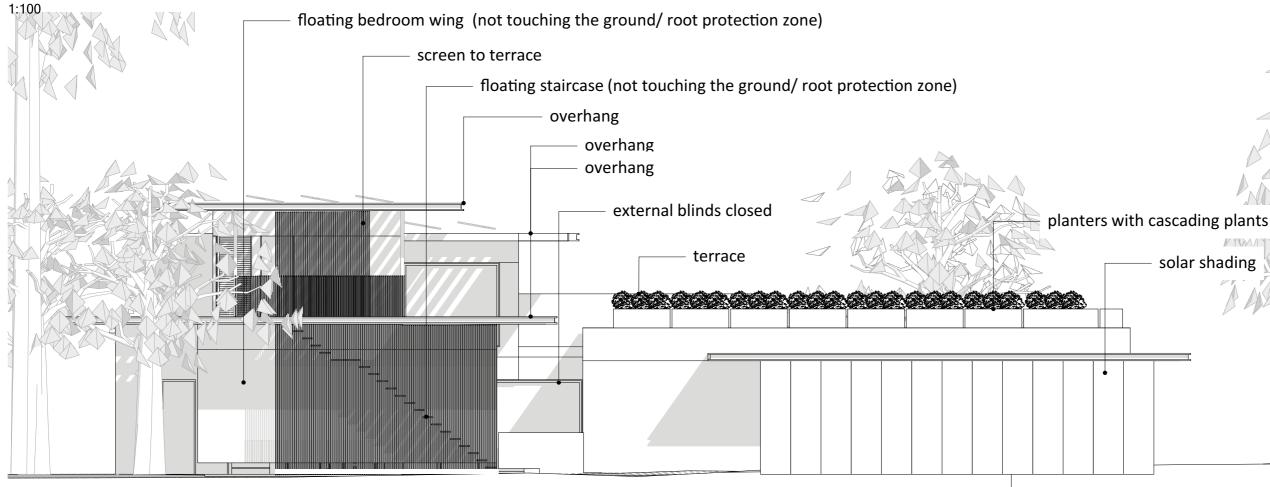

# East Elevation - solar shading closed



#### NOTES

ALL DRAWINGS TO BE PRINTED AT 100% SCALE. DO NOT FIT TO PRINTER MARGINS WHEN PRINTING. DO NOT SCALE DIMENSIONS FROM THE DRAWING. USE FIGURED DIMENSIONS ONLY

- 1. This drawing is copyright of HollandGreen Ltd. Reproduction only to take place with written authority
- 2. These plans are subject to Planning & Building Regulation Approva or any other statute in law before building work commences. 3. Any structural work where mentioned on this drawing is
- subject to a qualified structural and civil engineer calculat
- before building work commences. All boundaries are assumed. To be confirmed on site before building work commences.
- Any discrepancies are to be brought to the attention of HollandGreen Ltd for rectification. If in doubt, ASK.
- Only drawings marked as CONSTRUCTION