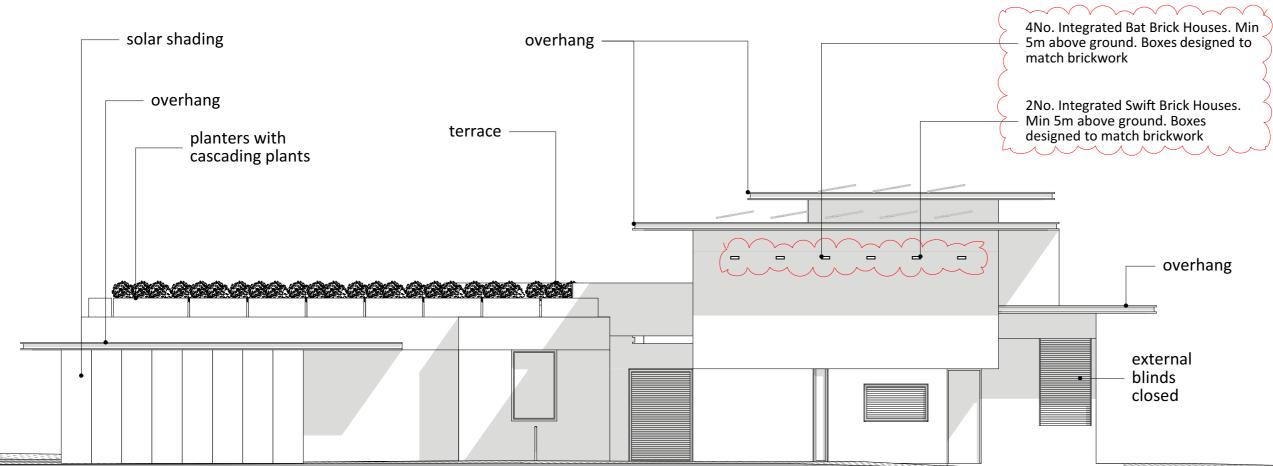

# East Elevation - solar shading closed

## Integrated Swift Brick

## Integrated Bat Brick

| Stage:   |         | PLANNING                                           |
|----------|---------|----------------------------------------------------|
| Drawing: | Propose | d East & West Elevations - solar<br>shading closed |
| Povision | Data    | Details                                            |