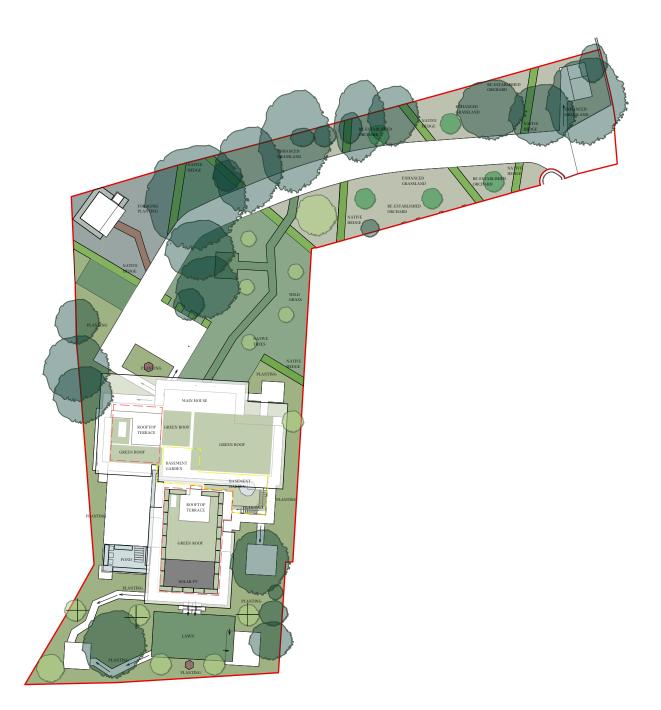

Soft Landscaping Plans Scale: 1:500

|            | Existing tree                |
|------------|------------------------------|
| $\bigcirc$ | Proposed tree                |
|            | Proposed orchard tree        |
|            | New enhanced grassland areas |
|            | New planting areas           |
|            | New lawn areas               |
|            | New bark chipping path       |
|            | New native hedge             |
|            | Basement area                |
|            | Rooftop terrace area         |
|            | Site boundary                |

| Stage    | PLANNING               |
|----------|------------------------|
| Drawing: | Soft Landscaping Plans |

Revision Date Details PL01 03/09/2024 Original drawing issue PL02 05/12/2024 Additional Green roof shown