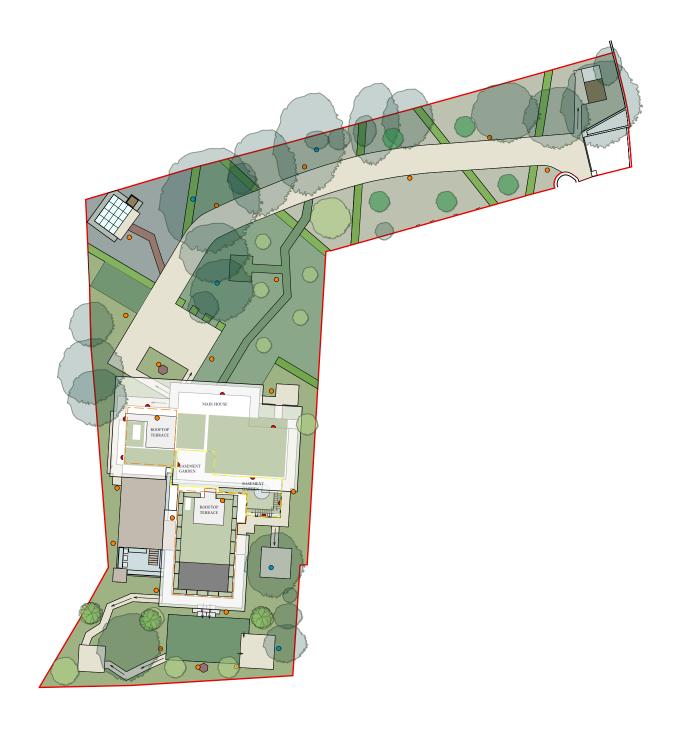

## **External lighting plan**

Scale: 1:500

ALL DRAWINGS TO BE PRINTED AT 100% SCALE, DO NOT FIT TO PRINTER MARGINS WHEN PRINTING. DO NOT SCALE DIMENSIONS FROM THE DRAWING. USE FIGURED DIMENSIONS ONLY.

- FROM THE DRAWING. USE FIGURED DIMENSIONS ONLY.

## Key

Downward wall light

Ground light

Downward tree light

External Lighting Plan

PL01 03/092024 Original drawing issue

PL02 05/12/2024 Additional Green roof shown.

Project Address