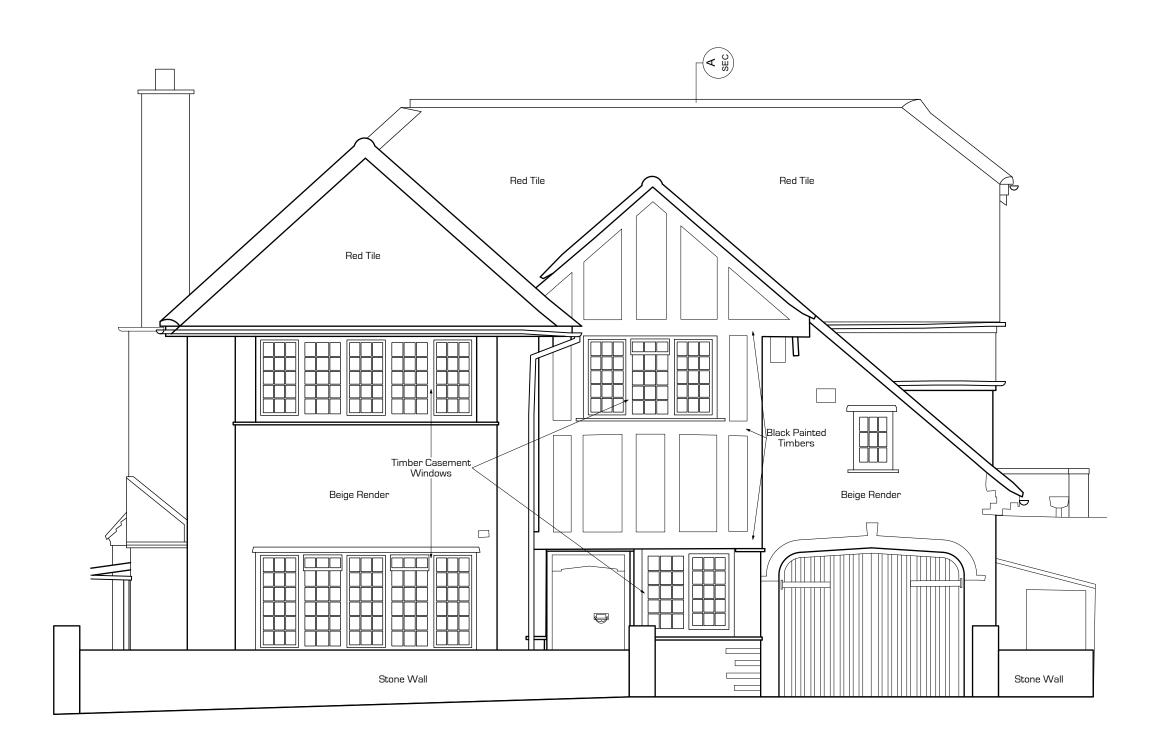

## Paul Dean

**Architect Limited** 

Mortlake Business Centre, 20 Mortlake High Street, London, SW14 8JN.

Email: paul@pauldeanarchitect.com Phone: 07940 494 686

| Project Name                                   |                |                         |      |      | Projec      | Project No. |  |
|------------------------------------------------|----------------|-------------------------|------|------|-------------|-------------|--|
| 51 Hertford Avenue                             |                |                         |      |      | 51F         | ŀΑ          |  |
| Drawing Title                                  |                |                         |      |      | Drawir      | Drawing No. |  |
| - Existing Front Elevation With Front Wall     |                |                         |      |      | 015         | <u> </u>    |  |
| Date 20/11/24                                  | Drawn By<br>PD | Scale (                 | @ A3 | 1:50 | Revision A  | on          |  |
| Revision Description<br>Note Re Windows Added. |                | Revision Date: 27/11/24 |      |      | Revision PD | on By       |  |
| Purpose of Issu                                | e              | Planning                |      |      |             |             |  |