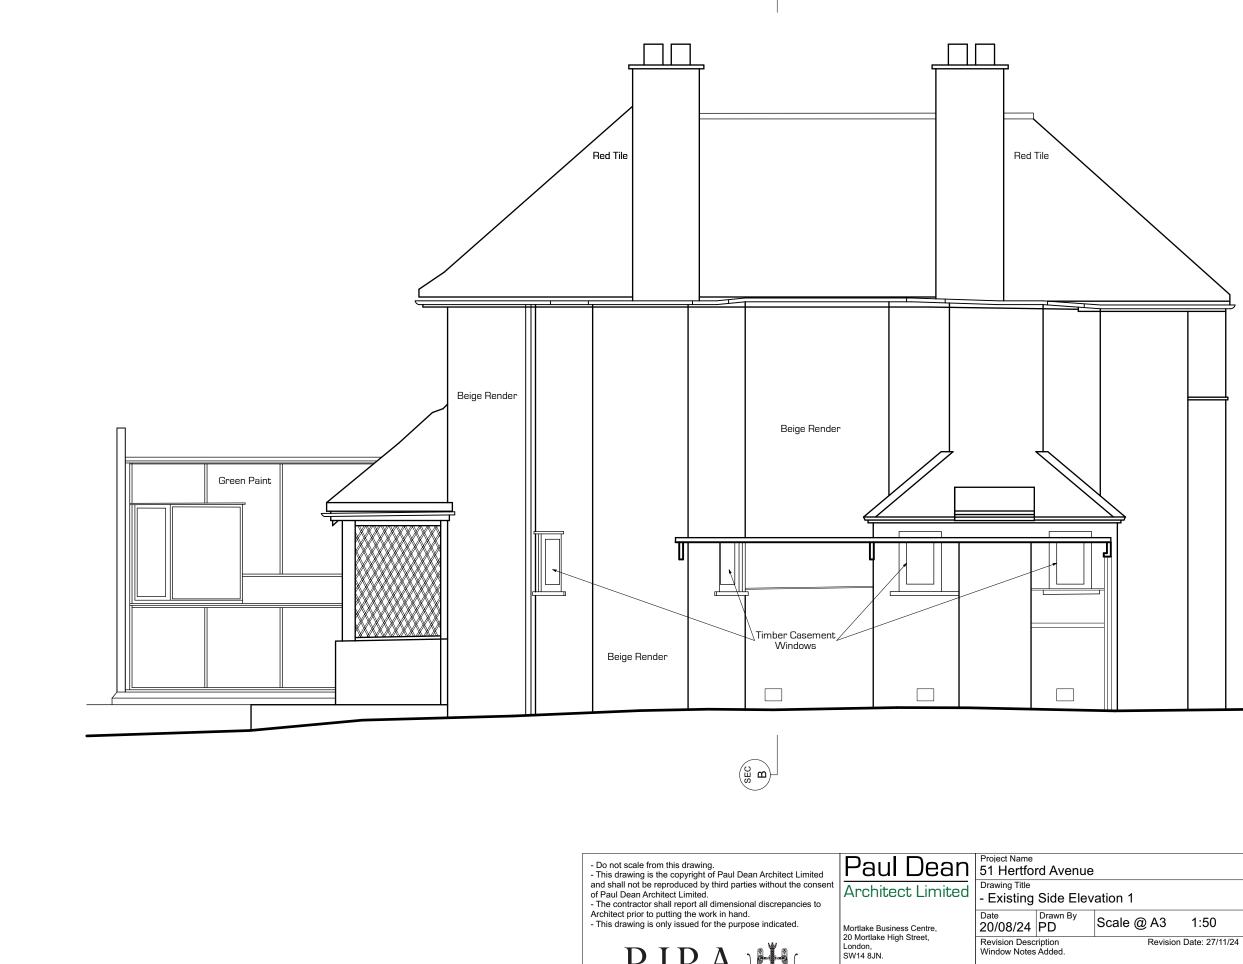

10m<sup>′</sup>

RI

R

Y**L** 

Email: paul@pauldeanarchitect.com Phone: 07940 494 686

| Project Name                                                        |                |          |      |                | Project No.   |
|---------------------------------------------------------------------|----------------|----------|------|----------------|---------------|
| 51 Hertford Avenue                                                  |                |          |      |                | 51HA          |
| Drawing Title                                                       |                |          |      |                | Drawing No.   |
| - Existing Side Elevation 1                                         |                |          |      |                | 010           |
| Date 20/08/24                                                       | Drawn By<br>PD | Scale (  | @ A3 | 1:50           | Revision<br>C |
| Revision Description Revision Date: 27/11/24<br>Window Notes Added. |                |          |      | Revision By PD |               |
| Purpose of Iss                                                      | ue             | Planning |      |                | ·             |
|                                                                     |                |          |      | -              |               |