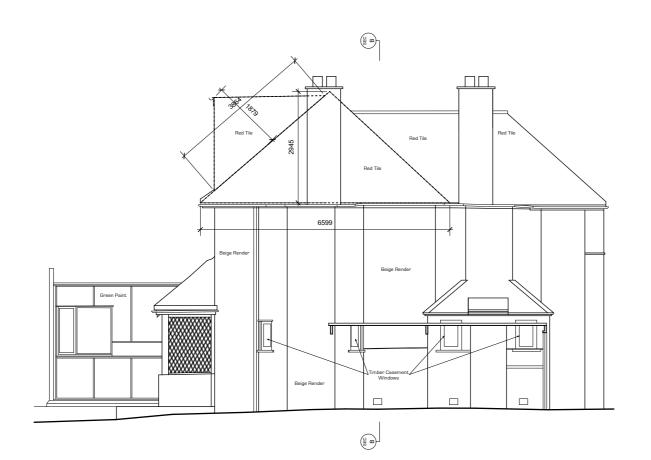

Volume of Hip to Gable = 1/3 base area x height = 3.233m<sup>2</sup> x 2.957m = 9.559m<sup>3</sup>

Area = 1/2 base x height = 1.25 x 0.936 = 1.17m<sup>2</sup>

Volume of Hip to Gable = 1/3 base area x height = 0.39m<sup>2</sup> x 1.046m = 0.408m<sup>3</sup>