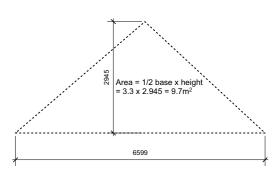

Volume of Dormer = Dormer area x Length = 3.63m<sup>2</sup> x 10.752m = 39.029m<sup>3</sup>

Total Volume = 9.559m3 + 0.408m3 + 39.029m3 = 48.996m3<50m<sup>3</sup>

|  | Paul Dean                                                                                                                                  | Dean Project Name 51 Hertford Avenue  |             |                |      |            | Project No<br>51HA |
|--|--------------------------------------------------------------------------------------------------------------------------------------------|---------------------------------------|-------------|----------------|------|------------|--------------------|
|  | I dai Deail                                                                                                                                |                                       |             |                |      |            | -                  |
|  | Architect Limited                                                                                                                          | Drawing Title                         |             |                |      |            | Drawing N          |
|  | AI CHILECT LITTICEU                                                                                                                        | - Roof Extension Volume Calculation_L |             |                |      |            | 1316               |
|  | Mortlake Business Centre,<br>20 Mortlake High Street,<br>London,<br>SW14 8JN.<br>Email: paul@pauldeanarchitect.com<br>Phone: 07940 494 686 | Date 06/12/24                         | Drawn By PD | Scale (        | @ A2 | 1:100      | Revision<br>-      |
|  |                                                                                                                                            | Revision Description                  |             | Revision Date: |      | Revision E |                    |
|  |                                                                                                                                            | -                                     |             |                |      |            | -                  |
|  |                                                                                                                                            |                                       |             | Planning       |      |            | I                  |