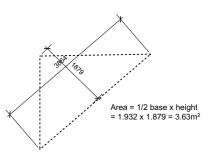

Volume of Dormer = Dormer area x Length = 3.63m<sup>2</sup> x 10.752m = 39.029m<sup>3</sup>

Total Volume = 9.559m3 + 0.408m3 + 39.029m3 = 48.996m3<50m<sup>3</sup>

|  | Paul Dean                                                                                                                                  | Dean Project Name 51 Hertford Avenue  |             |                |      |            | Project No<br>51HA |
|--|--------------------------------------------------------------------------------------------------------------------------------------------|---------------------------------------|-------------|----------------|------|------------|--------------------|
|  | I dai Deail                                                                                                                                |                                       |             |                |      |            | -                  |
|  | Architect Limited                                                                                                                          | Drawing Title                         |             |                |      |            | Drawing N          |
|  | AI CHILECT LITTICEU                                                                                                                        | - Roof Extension Volume Calculation_L |             |                |      |            | 1316               |
|  | Mortlake Business Centre,<br>20 Mortlake High Street,<br>London,<br>SW14 8JN.<br>Email: paul@pauldeanarchitect.com<br>Phone: 07940 494 686 | Date 06/12/24                         | Drawn By PD | Scale (        | @ A2 | 1:100      | Revision<br>-      |
|  |                                                                                                                                            | Revision Description                  |             | Revision Date: |      | Revision E |                    |
|  |                                                                                                                                            | -                                     |             |                |      |            | -                  |
|  |                                                                                                                                            |                                       |             | Planning       |      |            | I                  |