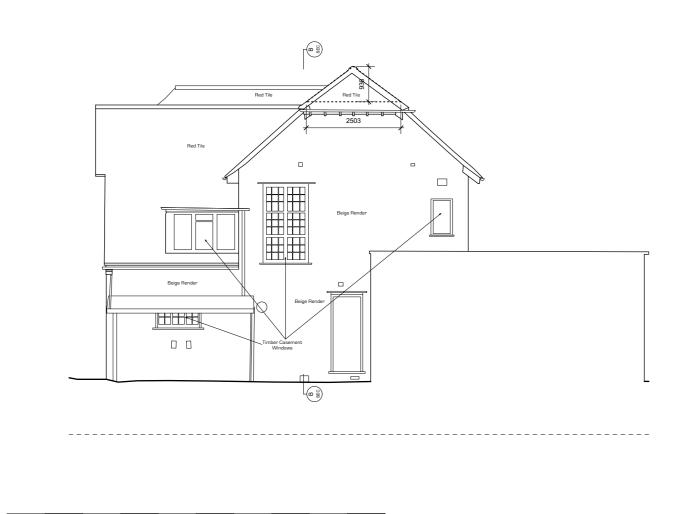

Volume of Hip to Gable = 1/3 base area x height = 3.233m<sup>2</sup> x 2.957m = 9.559m<sup>3</sup>

Area = 1/2 base x height = 1.25 x 0.936 = 1.17m<sup>2</sup>

Volume of Hip to Gable = 1/3 base area x height = 0.39m<sup>2</sup> x 1.046m = 0.408m<sup>3</sup>