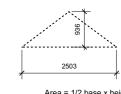

Volume of Hip to Gable = 1/3 base area x height = 3.233m<sup>2</sup> x 2.957m = 9.559m<sup>3</sup>

Area = 1/2 base x height = 1.25 x 0.936 = 1.17m<sup>2</sup>

Volume of Hip to Gable = 1/3 base area x height = 0.39m<sup>2</sup> x 1.046m = 0.408m<sup>3</sup>