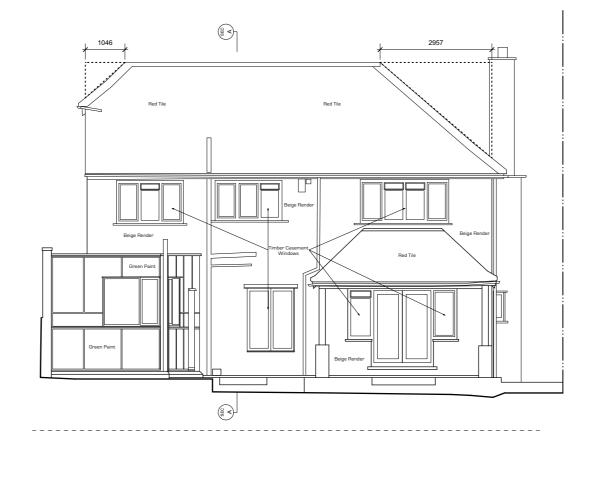

Volume of Hip to Gable = 1/3 base area x height = 3.233m<sup>2</sup> x 2.957m = 9.559m<sup>3</sup>

Area = 1/2 base x height = 1.25 x 0.936 = 1.17m<sup>2</sup>

Volume of Hip to Gable = 1/3 base area x height = 0.39m<sup>2</sup> x 1.046m = 0.408m<sup>3</sup>

Volume of Dormer = Dormer area x Length = 3.63m<sup>2</sup> x 10.752m = 39.029m<sup>3</sup>

Total Volume = 9.559m3 + 0.408m3 + 39.029m3 = 48.996m3<50m<sup>3</sup>

|  | Paul Dean                                                                                                                                  | Dean Project Name 51 Hertford Avenue  |             |                |      |            | Project No<br>51HA |
|--|--------------------------------------------------------------------------------------------------------------------------------------------|---------------------------------------|-------------|----------------|------|------------|--------------------|
|  | I dai Deail                                                                                                                                |                                       |             |                |      |            | -                  |
|  | Architect Limited                                                                                                                          | Drawing Title                         |             |                |      |            | Drawing N          |
|  | AI CHILECT LITTICEU                                                                                                                        | - Roof Extension Volume Calculation_L |             |                |      |            | 1316               |
|  | Mortlake Business Centre,<br>20 Mortlake High Street,<br>London,<br>SW14 8JN.<br>Email: paul@pauldeanarchitect.com<br>Phone: 07940 494 686 | Date 06/12/24                         | Drawn By PD | Scale (        | @ A2 | 1:100      | Revision<br>-      |
|  |                                                                                                                                            | Revision Description                  |             | Revision Date: |      | Revision E |                    |
|  |                                                                                                                                            | -                                     |             |                |      |            | -                  |
|  |                                                                                                                                            |                                       |             | Planning       |      |            | I                  |