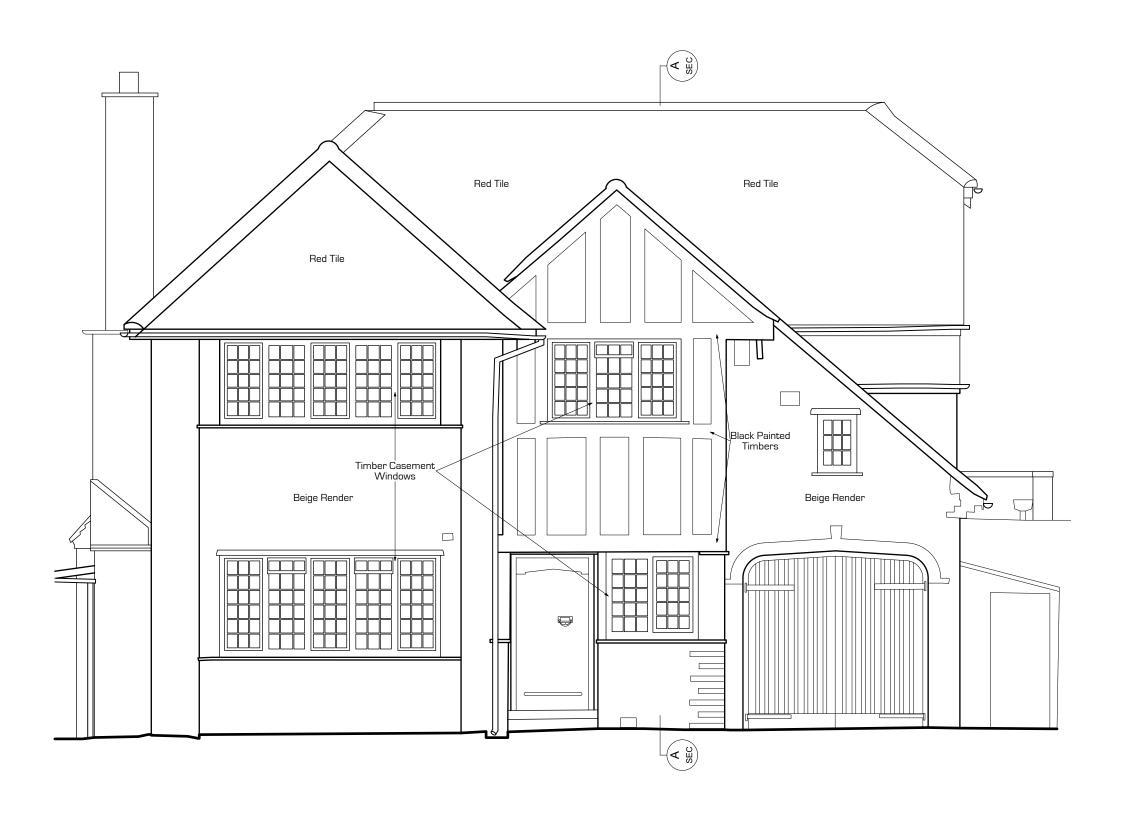

## Paul Dean **Architect Limited**

Mortlake Business Centre, 20 Mortlake High Street, London, SW14 8JN.

Email: paul@pauldeanarchitect.com Phone: 07940 494 686

|  | Project Name                                   |                |                         |      |             | Project No.   |
|--|------------------------------------------------|----------------|-------------------------|------|-------------|---------------|
|  | 51 Hertford Avenue                             |                |                         |      |             | 51HA          |
|  | Drawing Title                                  |                |                         |      |             | Drawing No.   |
|  | - Existing Front Elevation                     |                |                         |      |             | 009           |
|  | Date 20/08/24                                  | Drawn By<br>PD | Scale (                 | @ A3 | 1:50        | Revision<br>C |
|  | Revision Description<br>Note Re Windows Added. |                | Revision Date: 27/11/24 |      | Revision By |               |
|  | Purpose of Iss                                 | ue             | Planning                |      |             |               |