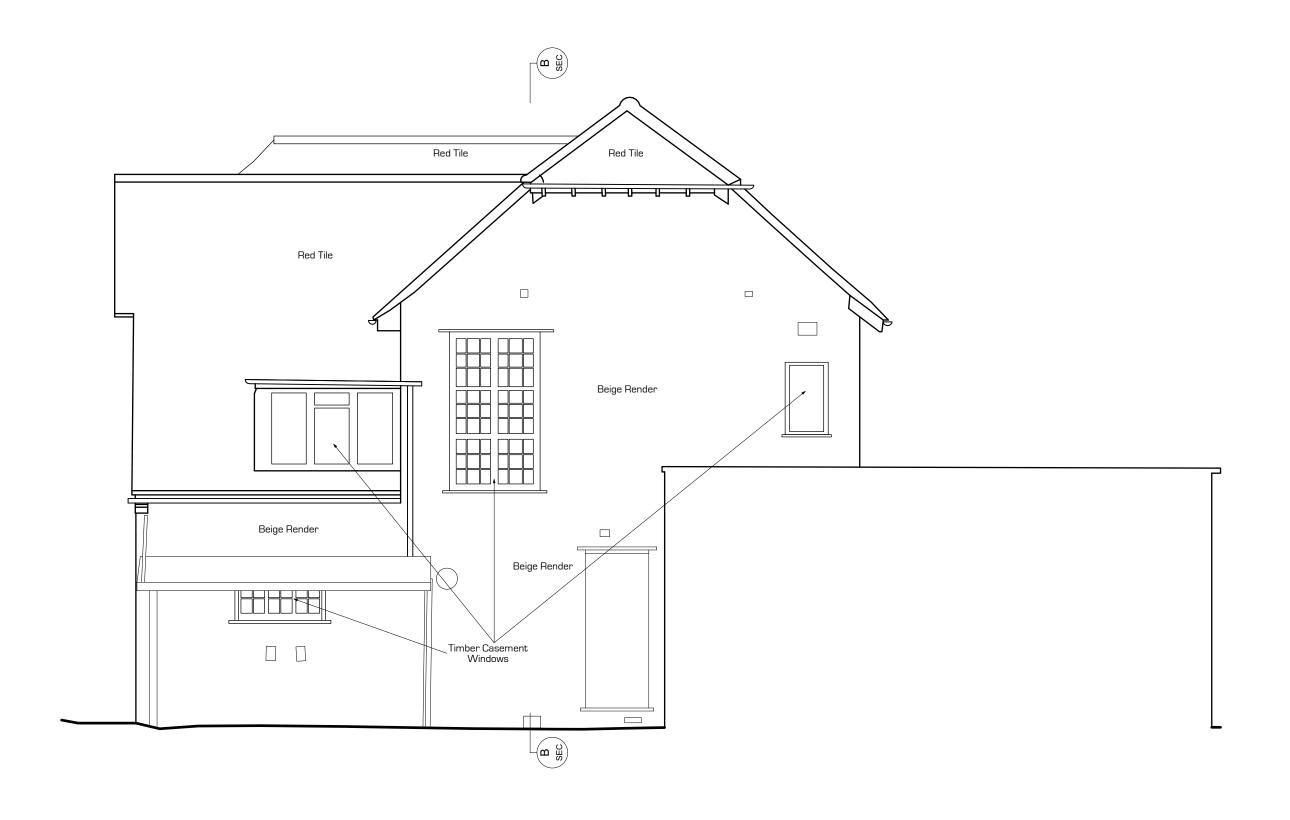

## Paul Dean Architect Limited

Mortlake Business Centre, 20 Mortlake High Street, London, SW14 8JN.

Email: paul@pauldeanarchitect.com Phone: 07940 494 686

| Project Name                                |                |                         |      |      |   | Project No.   |
|---------------------------------------------|----------------|-------------------------|------|------|---|---------------|
| 51 Hertford Avenue                          |                |                         |      |      |   | 51HA          |
| Drawing Title                               |                |                         |      |      |   | Drawing No.   |
| - Existing Side Elevation 2                 |                |                         |      |      |   | 011           |
| Date 20/08/24                               | Drawn By<br>PD | Scale (                 | @ A3 | 1:50 |   | Revision<br>B |
| Revision Description<br>Window Notes Added. |                | Revision Date: 27/11/24 |      |      | • | Revision By   |
| Purpose of Iss                              | ue             | Planning                |      |      |   |               |