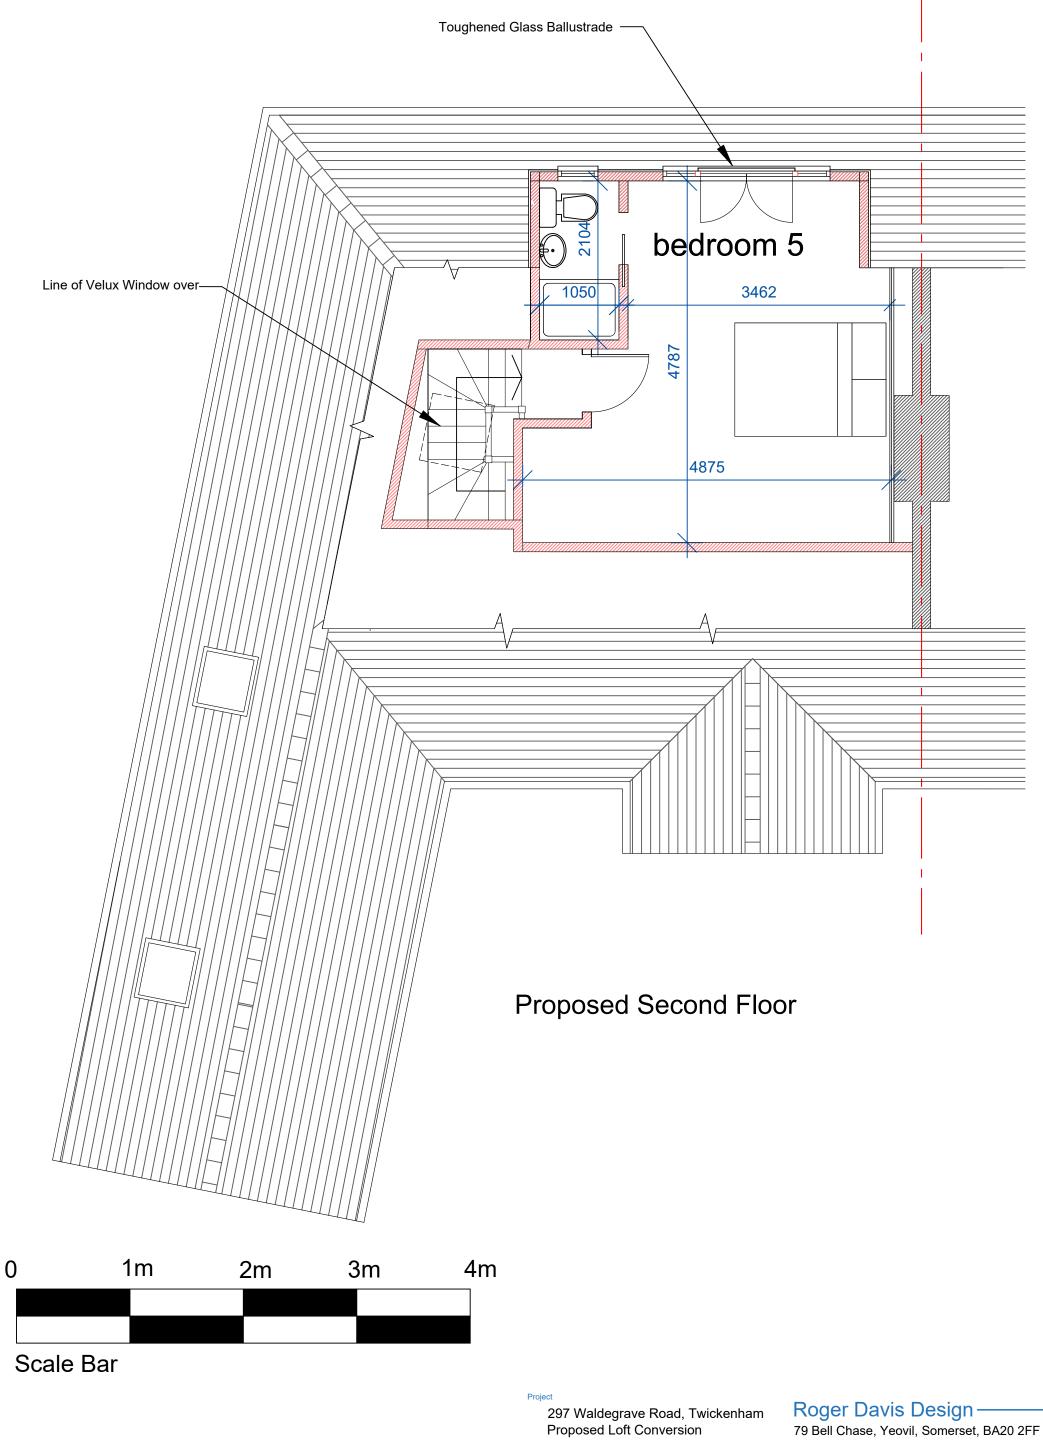

Proposed Second Floor

Date November 2024

Scale 1:50 @ A3

79 Bell Chase, Yeovil, Somerset, BA20 2F tel: 01935 706648 07531 683621 rogerdavis577@gmail.com

Scale 1:50 @ A3

Date November 2024

Drawing Number 13/24/07A
A: Exisiting Roof windows Added
( Omitted from submitted drawings )