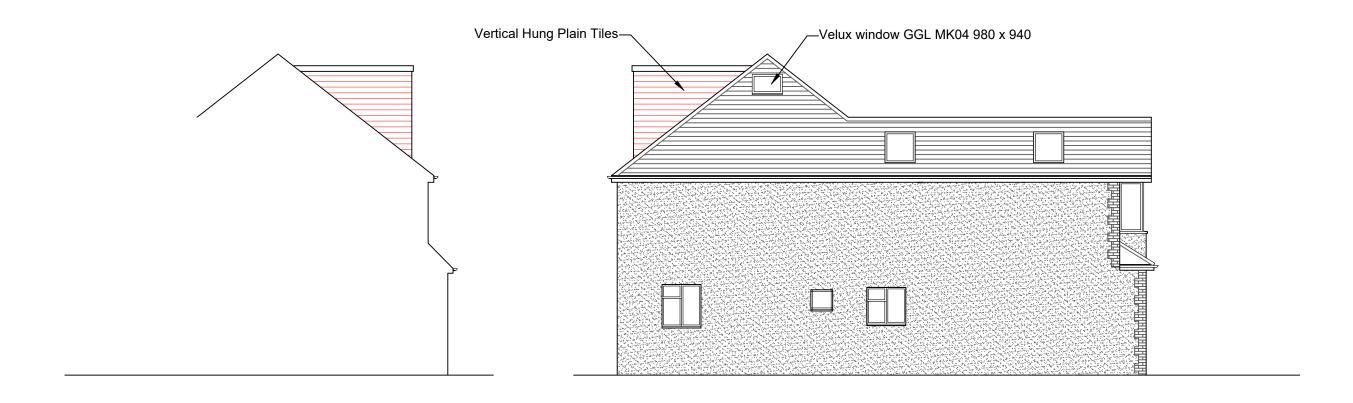

**East Elevation** 

West Elevation

297 Waldegrave Road, Twickenham Proposed Loft Conversion

Proposed East and West Elevations

Roger Davis Design-

79 Bell Chase, Yeovil, Somerset, BA20 2FF tel: 01935 706648 07531 683621 rogerdavis577@gmail .com

Scale 1:100 @ A3 Date November 2024

Drawing Number 13/24/08A

A : Exisiting Roof windows Added ( Omitted from submitted drawings )