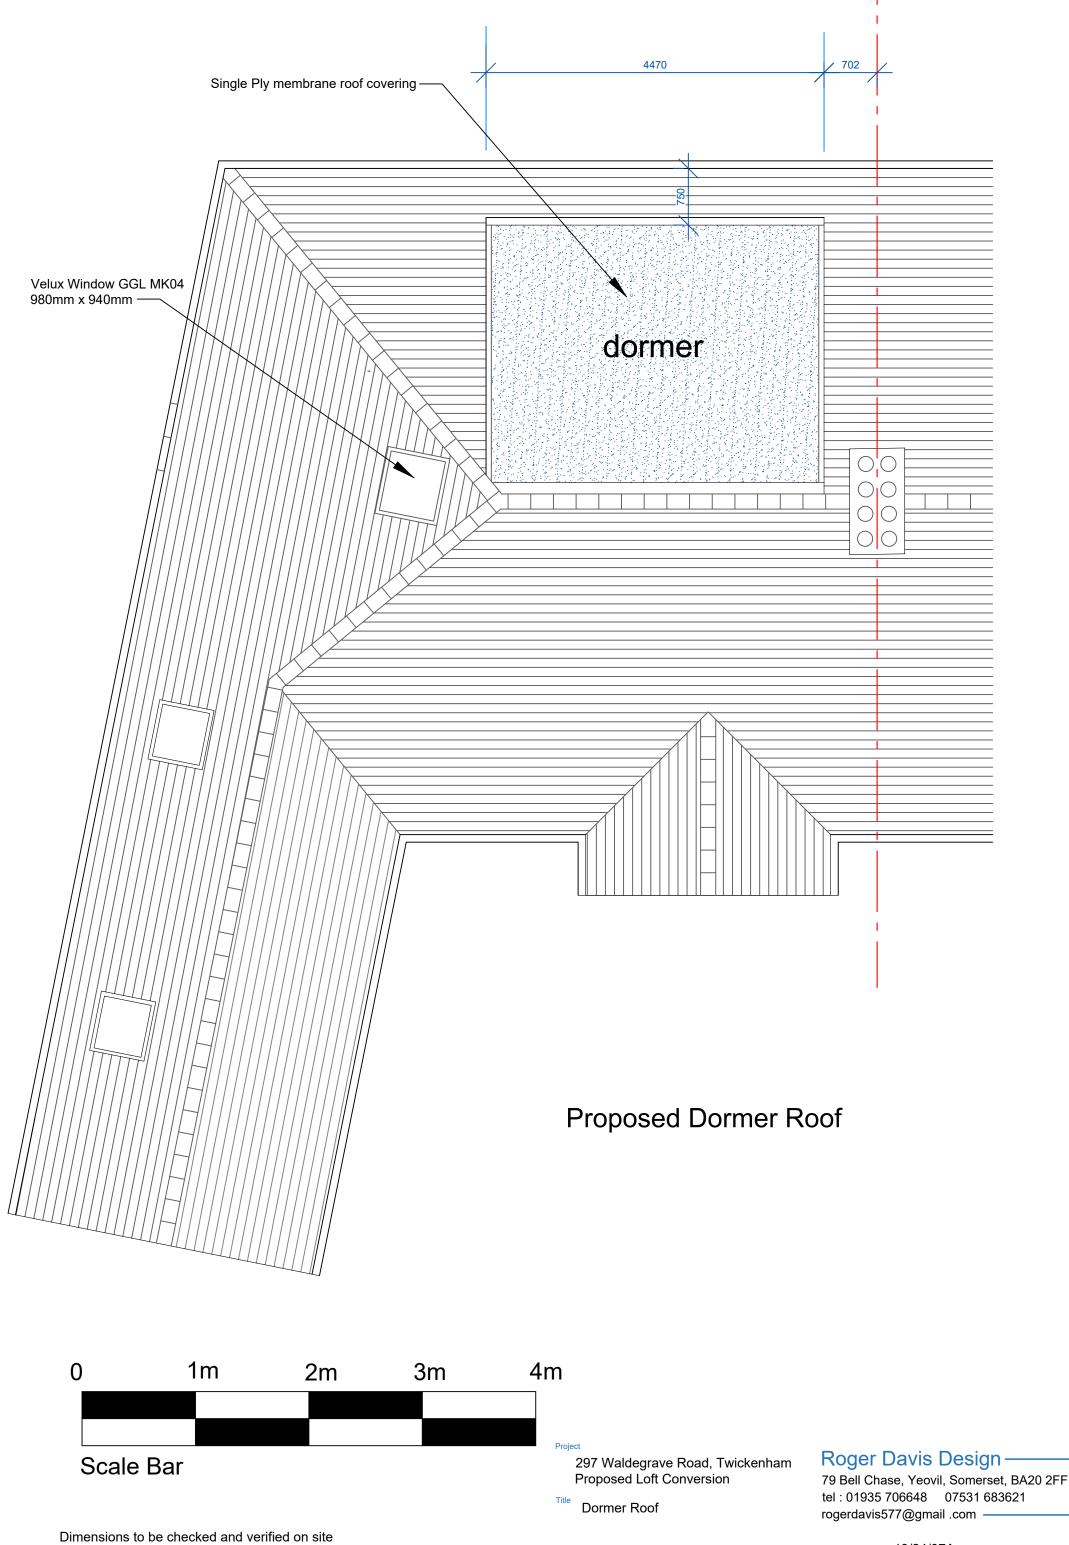

Proposed Second Floor

Date November 2024

Scale 1:50 @ A3

79 Bell Chase, Yeovil, Somerset, BA20 2F tel: 01935 706648 07531 683621 rogerdavis577@gmail.com

Scale 1:50 @ A3

Date November 2024

Drawing Number 13/24/07A
A: Exisiting Roof windows Added
( Omitted from submitted drawings )