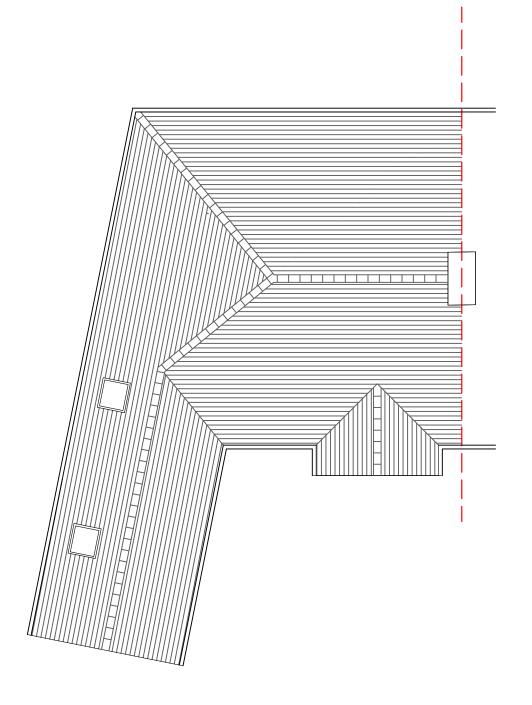

**Existing Roof Plan** 

297 Waldegrave Road, Twickenham Proposed Loft Conversion

Exisiting Roof Plan

Scale 1:100 @ A3 Date November 2024