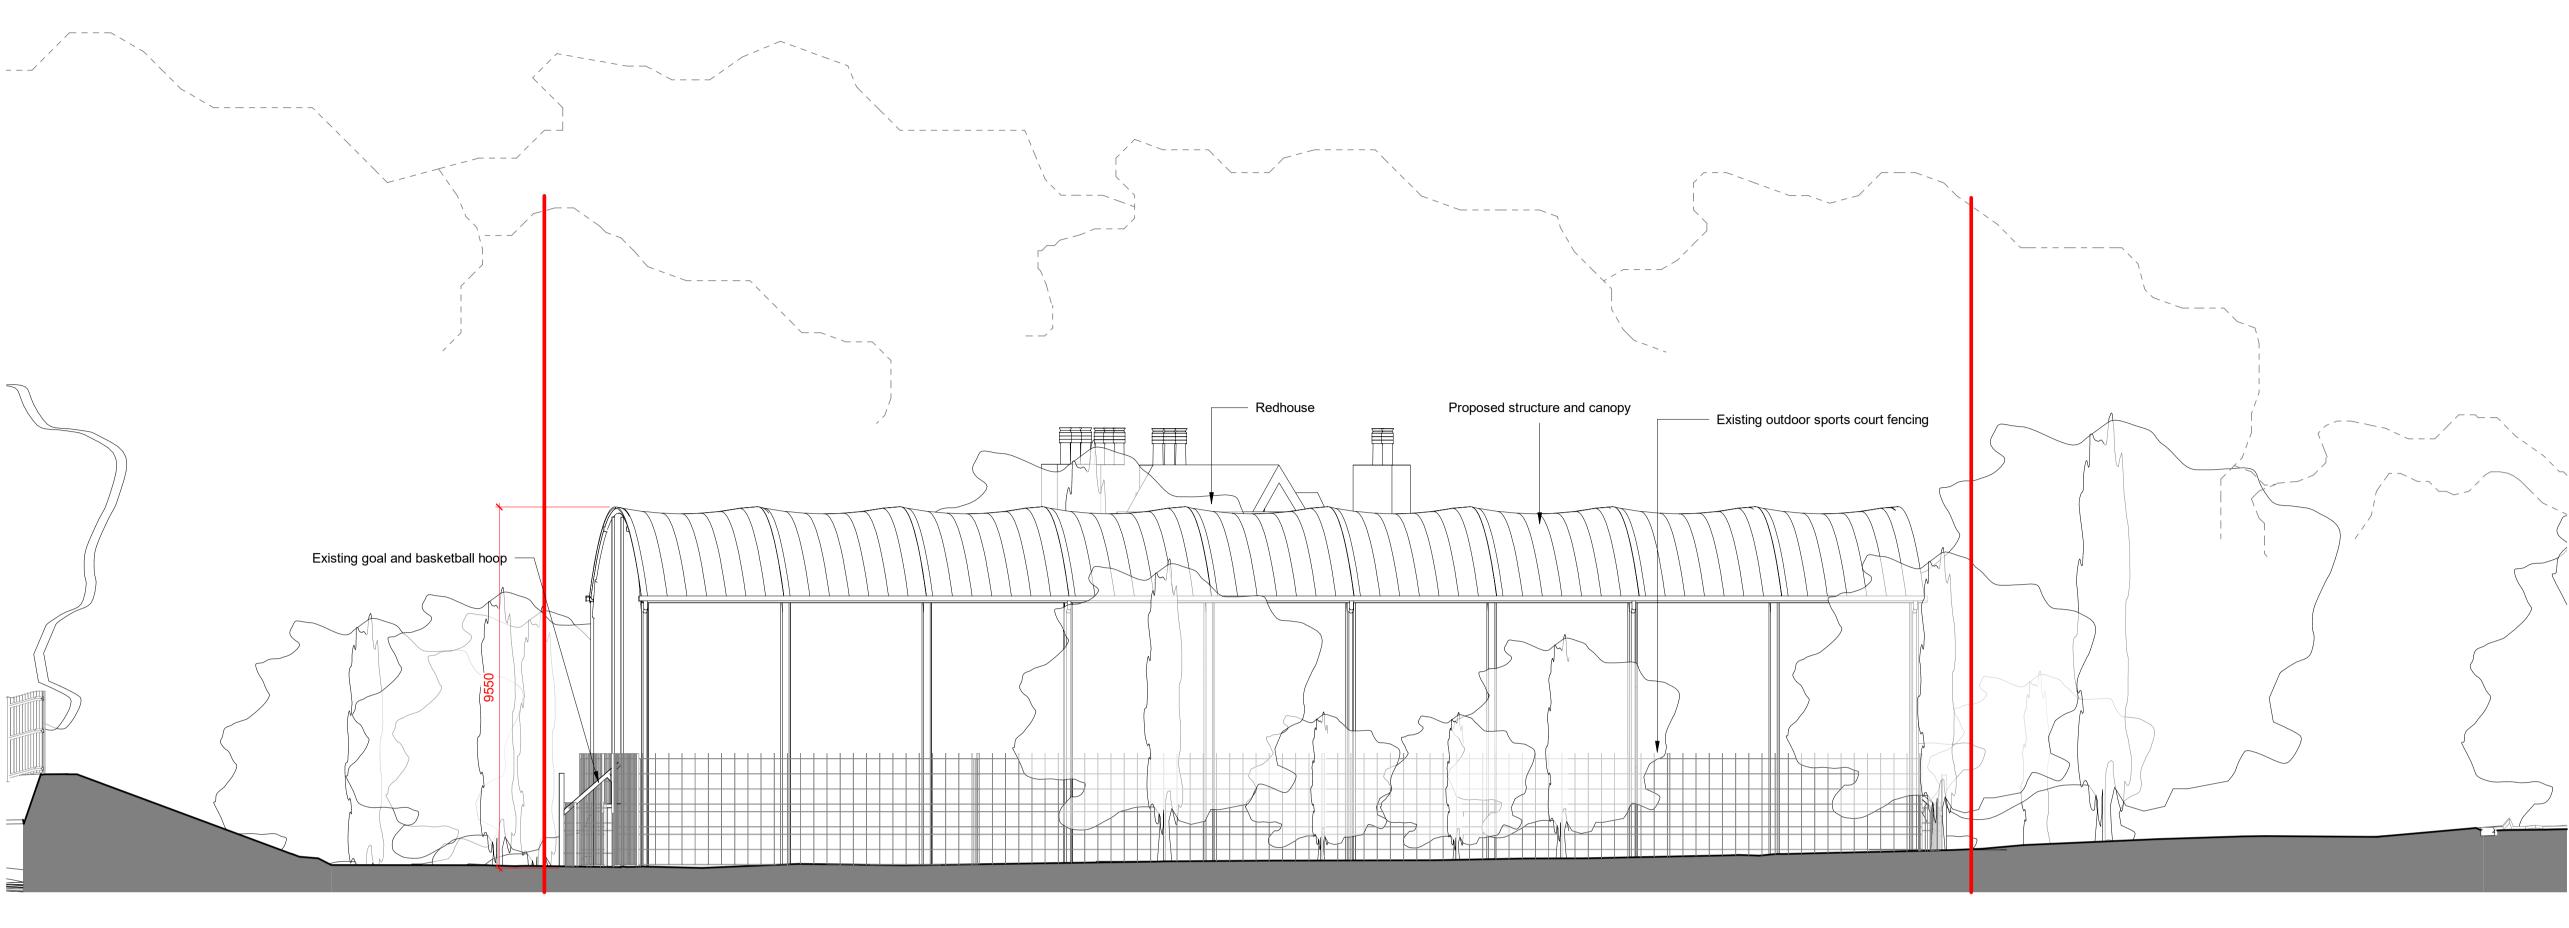

Proposed Elevation 01

1:100

Proposed Elevation 02

1:100

DO NOT SCALE. USE FIGURED DIMENSIONS ONLY. ALL DIMENSIONS TO BE CHECKED ON SITE

Scale (m) @ 1: 100 0 1 2 3 4 5 6

Site Plan Legend

Additional land owned

by applicant

Shown for visual representation purposes. See Arboricultural consultants drawings for more information on trees

12.11.24 28.10.24 06.08.24 P03 Planning Issue P02 Planning Issue P01 WIP Issue REV DESCRIPTION Thomas's London Day Schools Thomas's College DRAWING TITLE Proposed Elevations