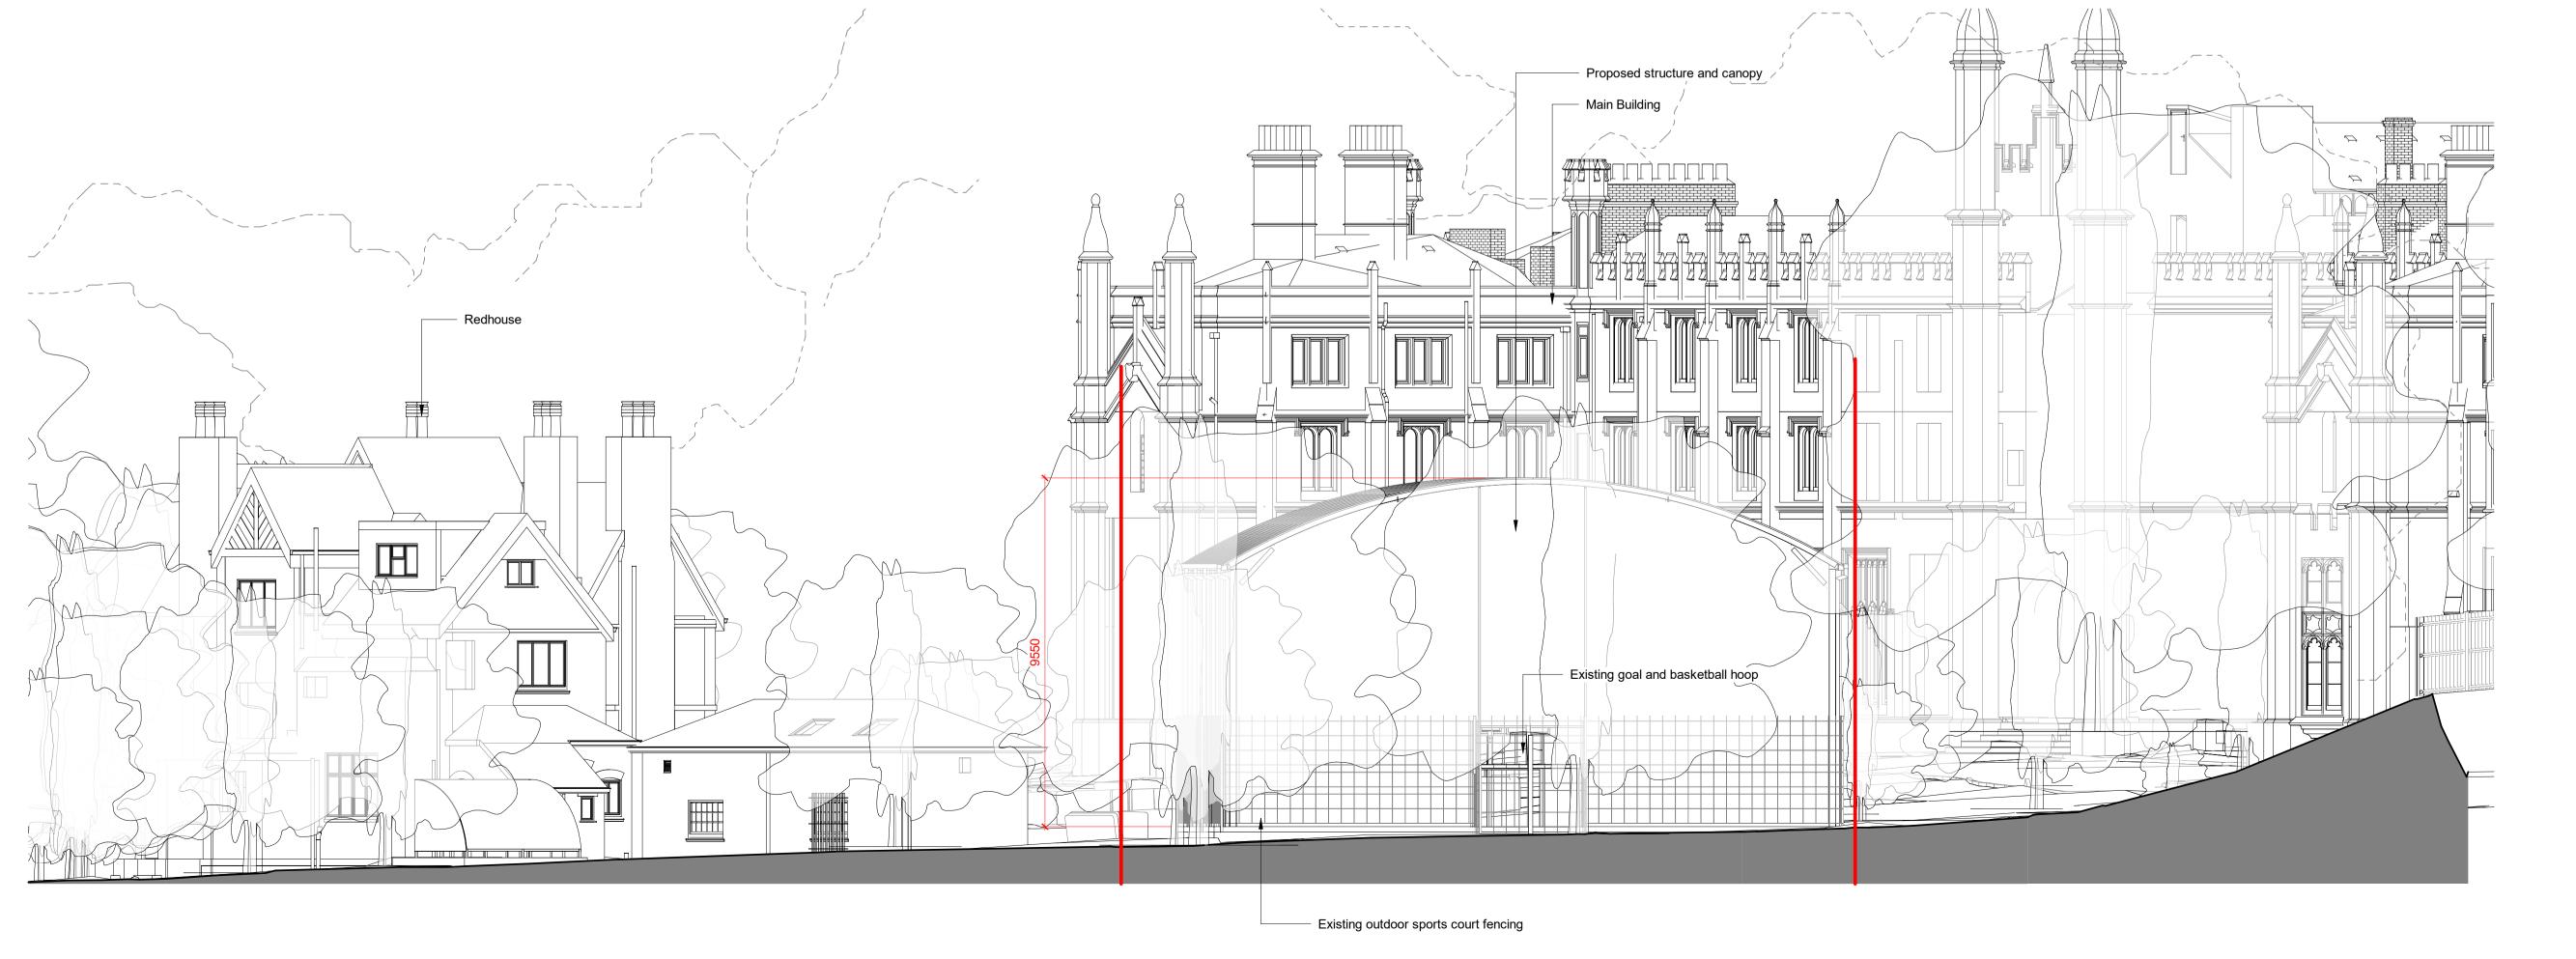

Proposed Elevation 01

1:100

Proposed Elevation 02

1:100

DO NOT SCALE. USE FIGURED DIMENSIONS ONLY. ALL DIMENSIONS TO BE CHECKED ON SITE

Scale (m) @ 1: 100 0 1 2 3 4 5 6

Site Plan Legend

Additional land owned

by applicant

Shown for visual representation purposes. See Arboricultural consultants drawings for more information on trees

12.11.24 28.10.24 06.08.24 P03 Planning Issue P02 Planning Issue P01 WIP Issue REV DESCRIPTION Thomas's London Day Schools Thomas's College DRAWING TITLE Proposed Elevations