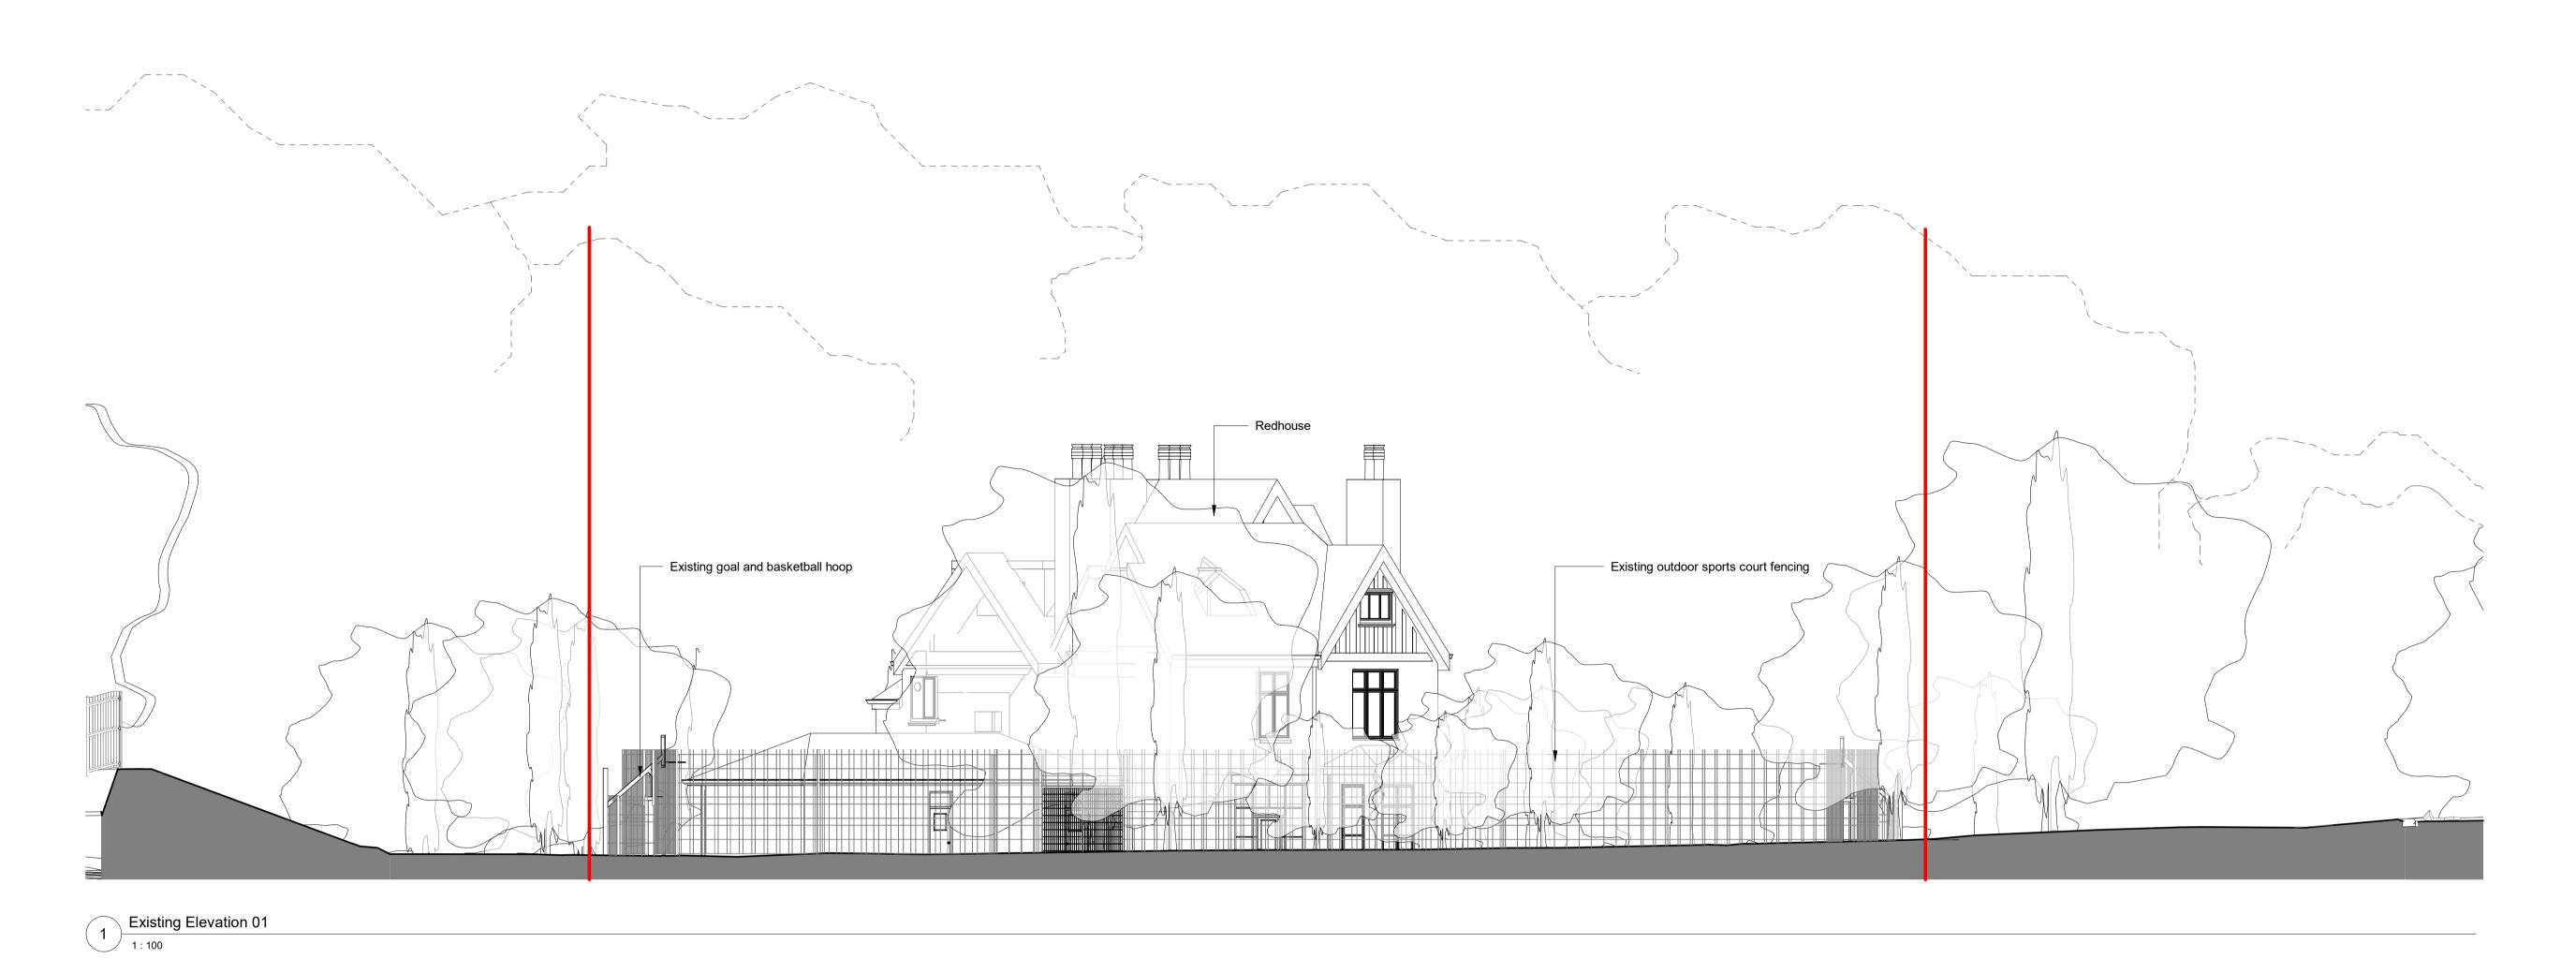

Site Plan Legend

Site Boundary

Additional land owned by applicant

---- Extent of tree canopy Shown for visual representation purposes. See Arboricultural consultants drawings for more information on trees

PROJECT
Thomas's College

DRAWING TITLE
Existing Elevations

SCALE: As indicated @ A1

 DRAWING NUMBER
 REV

 Project No.
 Origin.
 Zone
 Level
 Type
 Drawing Number
 PO2

 1714
 IID
 PL
 XX
 DR
 A-2200
 PO2