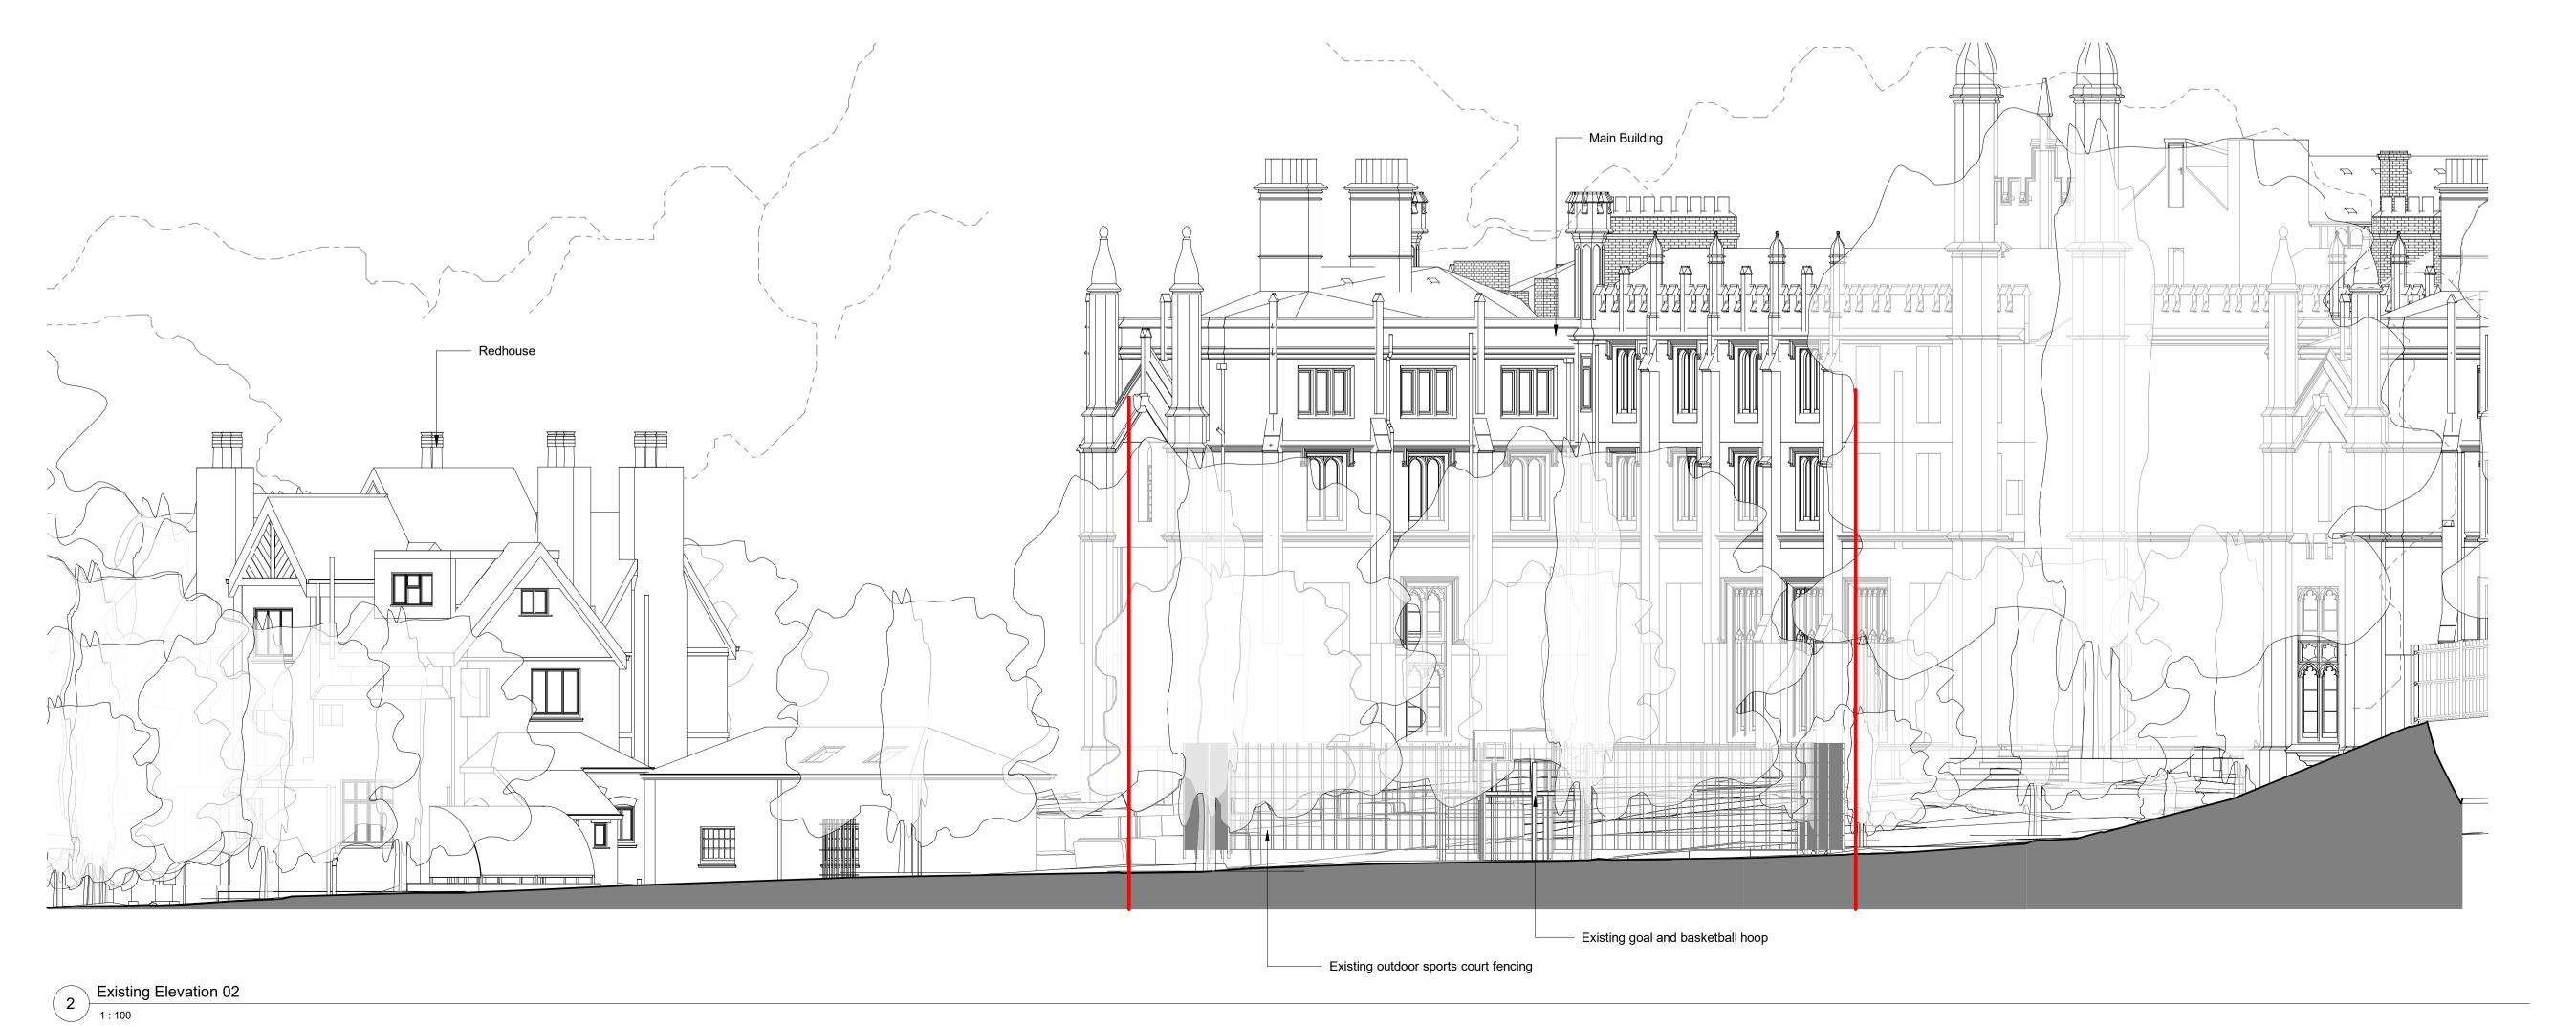

Site Plan Legend

Site Boundary

Additional land owned by applicant

---- Extent of tree canopy Shown for visual representation purposes. See Arboricultural consultants drawings for more information on trees

PROJECT
Thomas's College

DRAWING TITLE
Existing Elevations

SCALE: As indicated @ A1

 DRAWING NUMBER
 REV

 Project No.
 Origin.
 Zone
 Level
 Type
 Drawing Number
 PO2

 1714
 IID
 PL
 XX
 DR
 A-2200
 PO2