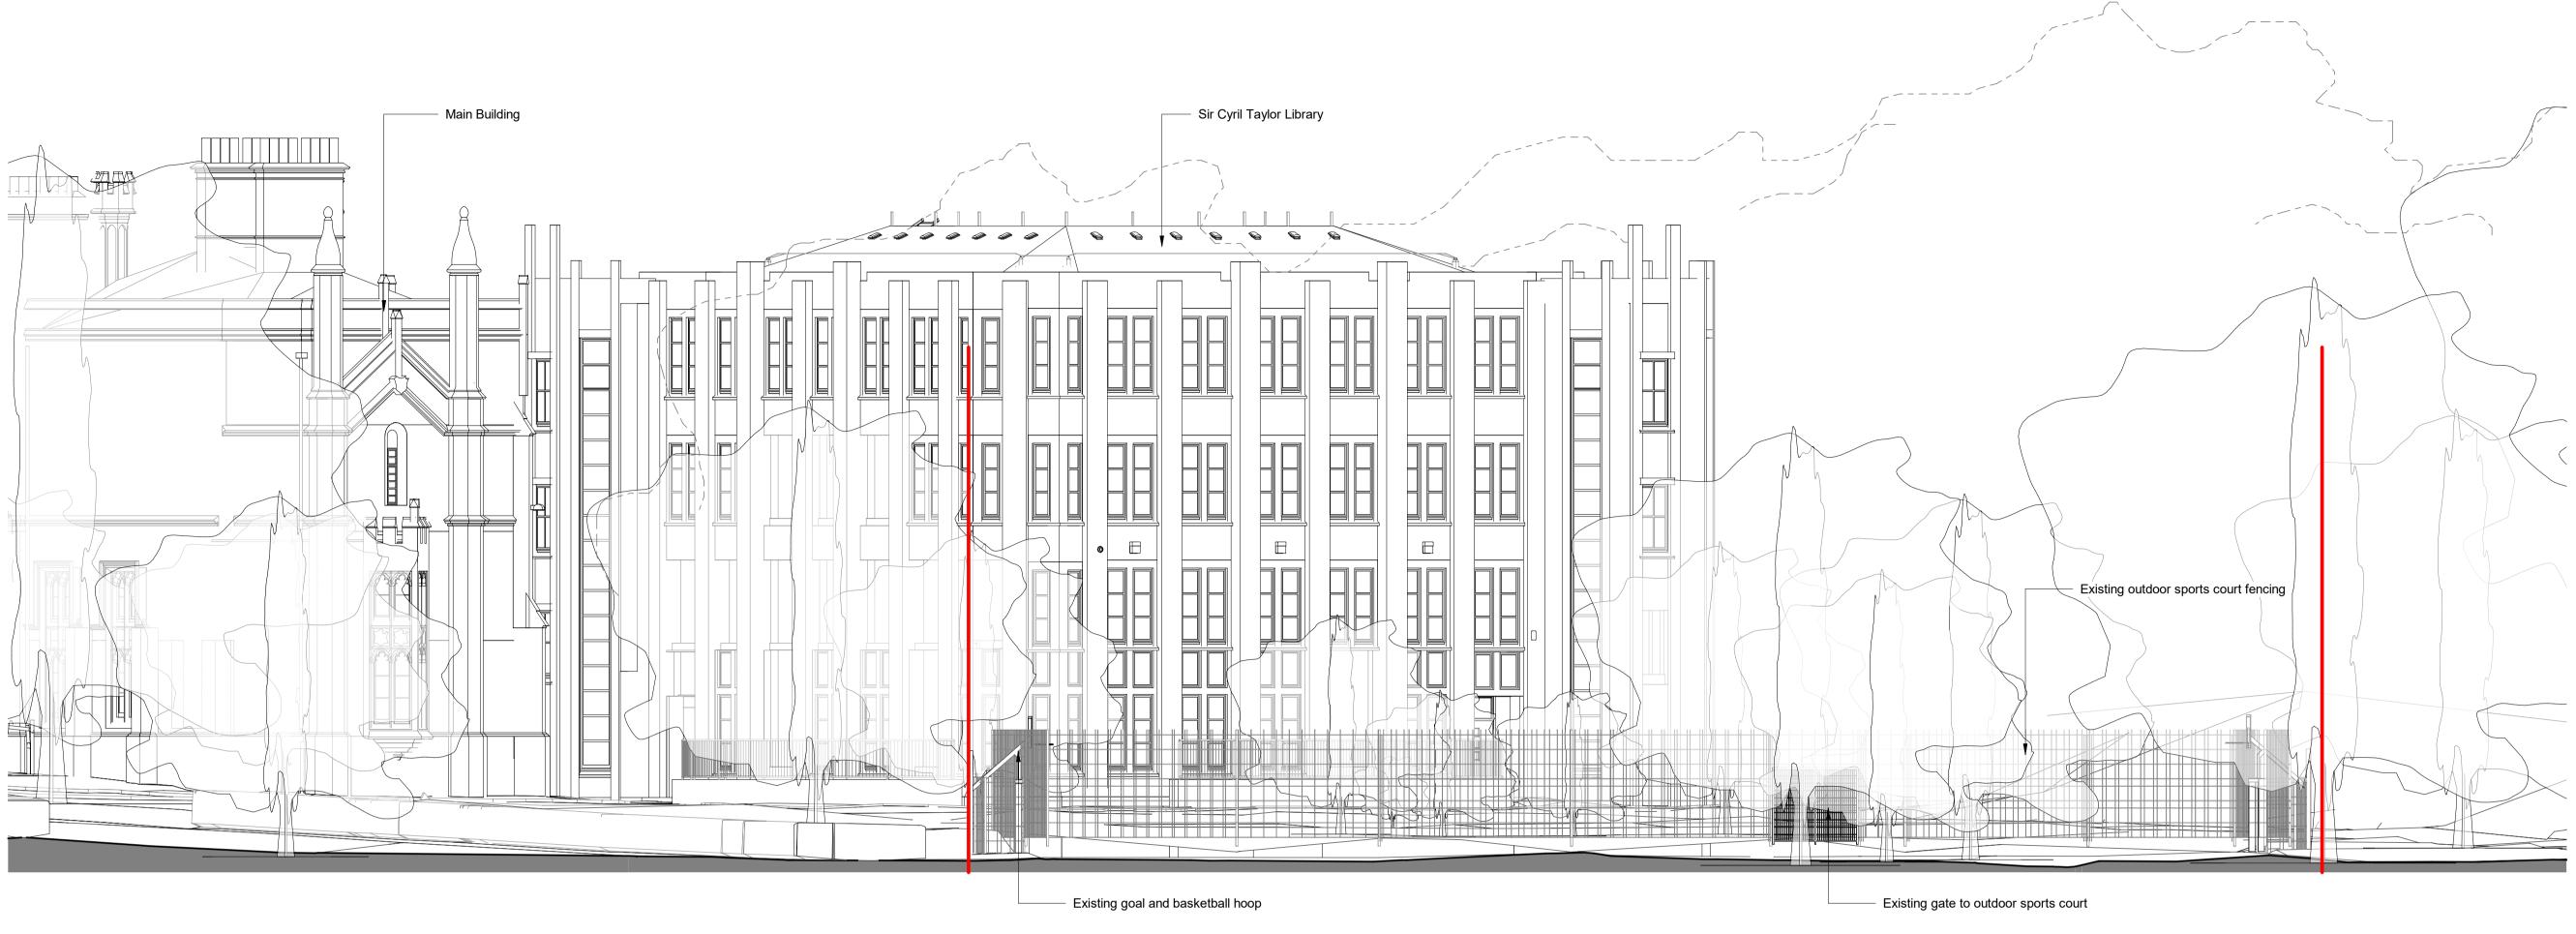

Existing Elevation 03

2 Existing Elevation 04
1:100

DO NOT SCALE. USE FIGURED DIMENSIONS ONLY. ALL DIMENSIONS TO BE CHECKED ON SITE

Scale (m) @ 1: 100

0 1 2 3 4 5 6

Site Plan Legend

Site Boundary

Additional land owned by applicant

---- Extent of tree canopy
Shown for visual
representation purposes. See
Arboricultural consultants
drawings for more information
on trees

P02 Planning Issue 28.10.24
P01 WIP Issue 06.08.24

REV DESCRIPTION DATE