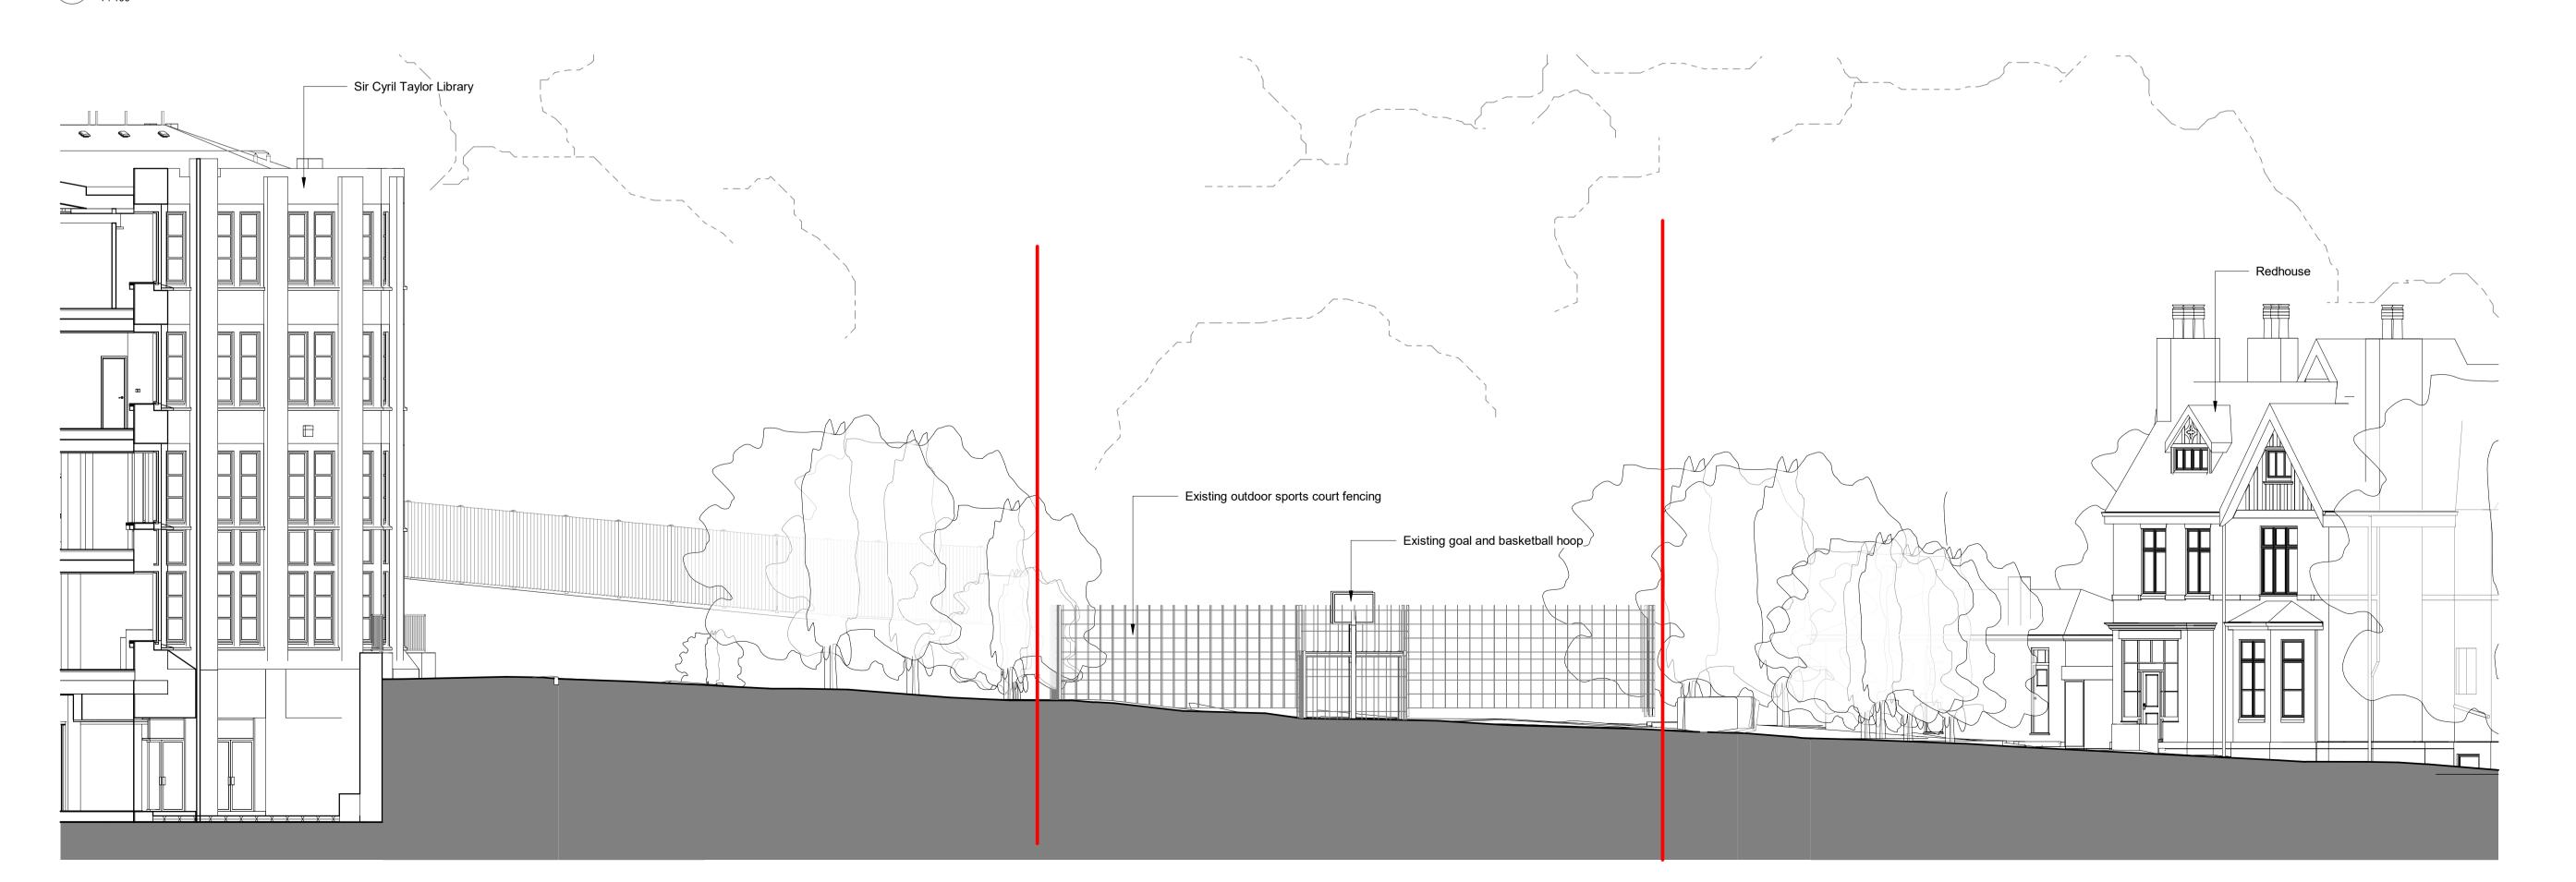

Existing Elevation 03

2 Existing Elevation 04
1:100

DO NOT SCALE. USE FIGURED DIMENSIONS ONLY. ALL DIMENSIONS TO BE CHECKED ON SITE

Scale (m) @ 1: 100

0 1 2 3 4 5 6

Site Plan Legend

Site Boundary

Additional land owned by applicant

---- Extent of tree canopy
Shown for visual
representation purposes. See
Arboricultural consultants
drawings for more information
on trees

P02 Planning Issue 28.10.24
P01 WIP Issue 06.08.24

REV DESCRIPTION DATE