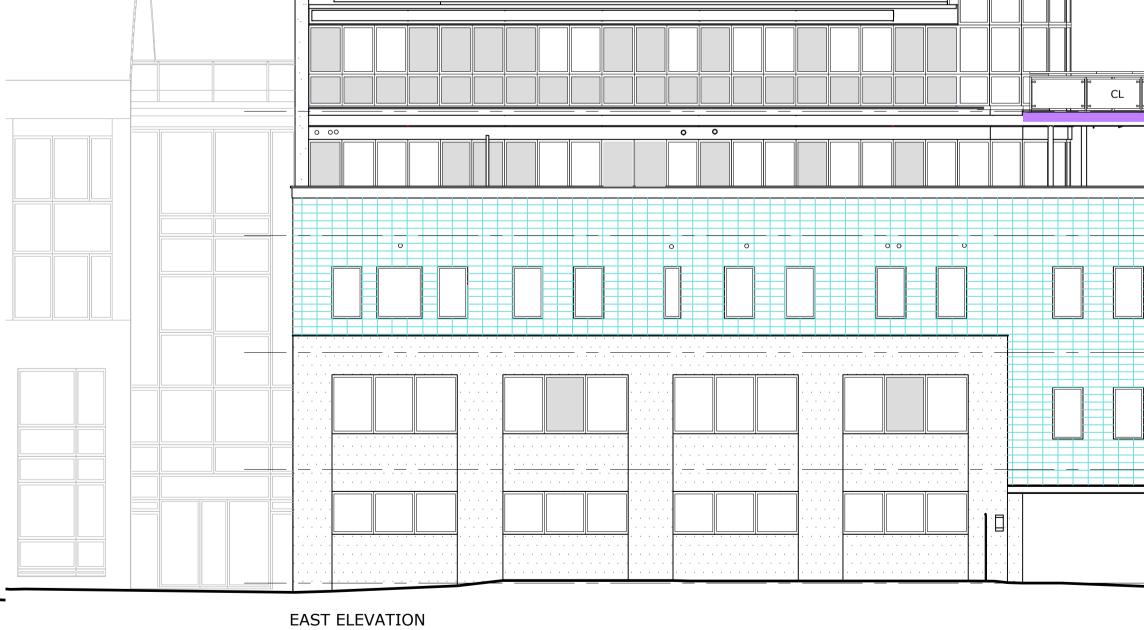

SOUTH ELEVATION

| 0m 2m 4m 6m             | 8m      | 10m | Do not scale from this drawing<br>The contractor is to check all dimensions on site and report any                                                  |
|-------------------------|---------|-----|-----------------------------------------------------------------------------------------------------------------------------------------------------|
|                         |         | +   | discrepancies to the architect<br>All rights described in chapter IV of the copyright, designs and<br>patents act 1988 have been generally asserted |
| VISUAL SCALE 1:100 @ A1 |         |     | Notes                                                                                                                                               |
|                         |         |     |                                                                                                                                                     |
|                         |         |     |                                                                                                                                                     |
|                         |         |     | NORTH                                                                                                                                               |
|                         |         |     |                                                                                                                                                     |
|                         |         |     | St Georges                                                                                                                                          |
|                         |         |     | House                                                                                                                                               |
|                         |         |     | SOUTH ELE                                                                                                                                           |
|                         |         |     | SOUTH ELEVATION                                                                                                                                     |
|                         |         |     | Key Plan                                                                                                                                            |
|                         |         |     |                                                                                                                                                     |
|                         |         |     | Кеу                                                                                                                                                 |
|                         |         |     | CLAY TILE CLADDING SYSTEM (20mm thick including nibs on metal bracket support syst                                                                  |
|                         |         |     | 90mm thick PIR insulation, breather membr<br>on masonry backing wall)                                                                               |
|                         |         |     | EXTERNAL WALL INSULATED RENDER<br>SYSTEM, COLOUR - WHITE (6mm render                                                                                |
|                         |         |     | finishes on EPS Insulation board direct fix to block wall substrate)                                                                                |
|                         |         |     | SPANDREL PANEL (6mm Enamel glass                                                                                                                    |
|                         |         |     | outer pane, 9mm ventilated air space and<br>9mm Fibre cement board) within existing<br>glazing system                                               |
|                         |         |     | STEEL BALCONY                                                                                                                                       |
|                         |         |     | (Triangular shape steel frame balcony with timber decking board and joists, steel                                                                   |
|                         |         |     | handrail and clear glass balustrades)                                                                                                               |
|                         |         |     | CL Clear glazing panel to balconies and guarding balustrades                                                                                        |
|                         |         |     | V□/V□ Vent Fitting<br>└ Light Fitting                                                                                                               |
|                         |         |     |                                                                                                                                                     |
|                         |         |     | Notes<br>All drawn information is based on Ambler<br>Group Ltd survey drawings - JSA can take n                                                     |
|                         |         |     | responsibility for the accuracy of that<br>information.<br>All Dimensions must be checked on site                                                   |
|                         |         |     | before fabrication.                                                                                                                                 |
|                         |         |     |                                                                                                                                                     |
|                         |         |     |                                                                                                                                                     |
|                         |         |     |                                                                                                                                                     |
|                         |         |     |                                                                                                                                                     |
|                         |         |     |                                                                                                                                                     |
|                         |         |     |                                                                                                                                                     |
|                         |         |     |                                                                                                                                                     |
|                         |         |     |                                                                                                                                                     |
|                         |         |     |                                                                                                                                                     |
|                         |         |     |                                                                                                                                                     |
|                         |         |     |                                                                                                                                                     |
|                         | LEVEL 4 |     |                                                                                                                                                     |
|                         |         |     |                                                                                                                                                     |
|                         |         |     |                                                                                                                                                     |
| CL                      |         |     |                                                                                                                                                     |
|                         | LEVEL 3 |     |                                                                                                                                                     |
|                         |         |     |                                                                                                                                                     |
|                         |         |     | P2 Planning Issue 16/12/24 ST DL                                                                                                                    |
|                         | LEVEL 2 |     | P1 Initial Issue 03/12/24 ST DL   Rev Description Date By Chk                                                                                       |
|                         |         |     | Unit 9 The Forum                                                                                                                                    |
|                         |         |     | Minerva Business Park, Lynchwood<br>Peterborough PE2 6FT                                                                                            |
|                         |         |     | Telephone +44(0)1733375600<br>Website www.jeffersonsheard.com                                                                                       |
|                         | LEVEL 1 |     |                                                                                                                                                     |
|                         |         |     | Jefferson                                                                                                                                           |
|                         |         |     | Jefferson<br>Sheard<br>Architects                                                                                                                   |
|                         | LEVEL 0 |     |                                                                                                                                                     |
|                         |         |     | Project<br>St George's House                                                                                                                        |
|                         |         |     | Richmond TW9 2LE<br>(External Wall Remedial Works)                                                                                                  |
|                         |         |     |                                                                                                                                                     |
|                         |         |     | Drawing<br>Existing Elevations                                                                                                                      |
|                         |         |     |                                                                                                                                                     |
|                         |         |     |                                                                                                                                                     |
|                         |         |     | ScaleDrawnDate1:100STNov 2024                                                                                                                       |
|                         |         |     | Drawing Purpose Status                                                                                                                              |
|                         |         |     | PLANNING SUBMISSION     S5       Ref     Rev.                                                                                                       |
|                         |         |     | 2473-JSA-XX-XX-DR-A-04001 P2<br>Job No. Origin. Zone Level Type Dis. Number                                                                         |
|                         |         | A1  |                                                                                                                                                     |