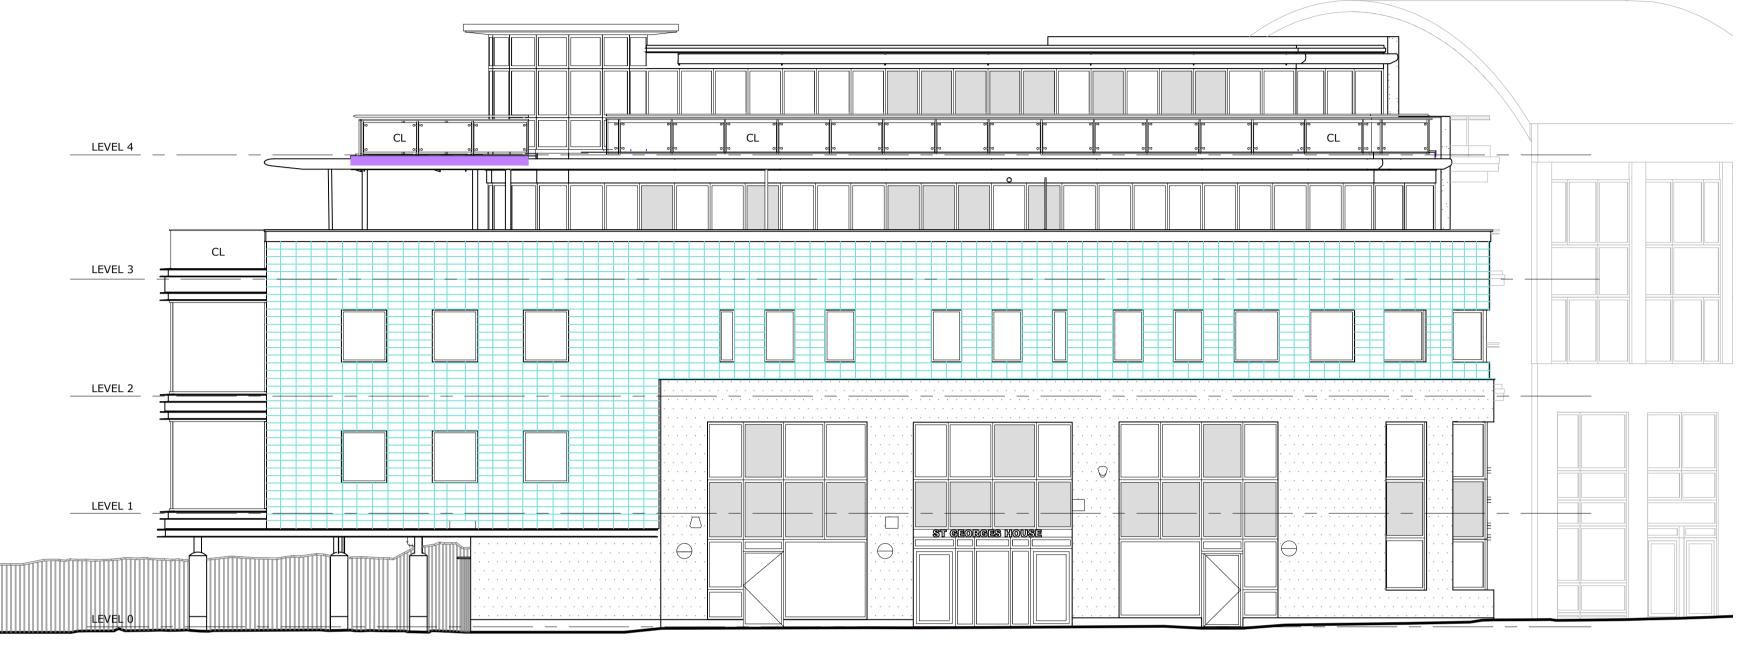

SOUTH ELEVATION

| 0m 2m 4m 6m             | 8m      | 10m | Do not scale from this drawing<br>The contractor is to check all dimensions on site and report any                                                  |
|-------------------------|---------|-----|-----------------------------------------------------------------------------------------------------------------------------------------------------|
|                         |         | +   | discrepancies to the architect<br>All rights described in chapter IV of the copyright, designs and<br>patents act 1988 have been generally asserted |
| VISUAL SCALE 1:100 @ A1 |         |     | Notes                                                                                                                                               |
|                         |         |     |                                                                                                                                                     |
|                         |         |     |                                                                                                                                                     |
|                         |         |     | NORTH                                                                                                                                               |
|                         |         |     |                                                                                                                                                     |
|                         |         |     | St Georges                                                                                                                                          |
|                         |         |     | House                                                                                                                                               |
|                         |         |     | SOUTH ELE                                                                                                                                           |
|                         |         |     | SOUTH ELEVATION                                                                                                                                     |
|                         |         |     | Key Plan                                                                                                                                            |
|                         |         |     |                                                                                                                                                     |
|                         |         |     | Кеу                                                                                                                                                 |
|                         |         |     | CLAY TILE CLADDING SYSTEM (20mm thick including nibs on metal bracket support syst                                                                  |
|                         |         |     | 90mm thick PIR insulation, breather membr<br>on masonry backing wall)                                                                               |
|                         |         |     | EXTERNAL WALL INSULATED RENDER<br>SYSTEM, COLOUR - WHITE (6mm render                                                                                |
|                         |         |     | finishes on EPS Insulation board direct fix to block wall substrate)                                                                                |
|                         |         |     | SPANDREL PANEL (6mm Enamel glass                                                                                                                    |
|                         |         |     | outer pane, 9mm ventilated air space and<br>9mm Fibre cement board) within existing<br>glazing system                                               |
|                         |         |     | STEEL BALCONY                                                                                                                                       |
|                         |         |     | (Triangular shape steel frame balcony with timber decking board and joists, steel                                                                   |
|                         |         |     | handrail and clear glass balustrades)                                                                                                               |
|                         |         |     | CL Clear glazing panel to balconies and guarding balustrades                                                                                        |
|                         |         |     | V□/V□ Vent Fitting<br>└ Light Fitting                                                                                                               |
|                         |         |     |                                                                                                                                                     |
|                         |         |     | Notes<br>All drawn information is based on Ambler<br>Group Ltd survey drawings - JSA can take n                                                     |
|                         |         |     | responsibility for the accuracy of that<br>information.<br>All Dimensions must be checked on site                                                   |
|                         |         |     | before fabrication.                                                                                                                                 |
|                         |         |     |                                                                                                                                                     |
|                         |         |     |                                                                                                                                                     |
|                         |         |     |                                                                                                                                                     |
|                         |         |     |                                                                                                                                                     |
|                         |         |     |                                                                                                                                                     |
|                         |         |     |                                                                                                                                                     |
|                         |         |     |                                                                                                                                                     |
|                         |         |     |                                                                                                                                                     |
|                         |         |     |                                                                                                                                                     |
|                         |         |     |                                                                                                                                                     |
|                         |         |     |                                                                                                                                                     |
|                         | LEVEL 4 |     |                                                                                                                                                     |
|                         |         |     |                                                                                                                                                     |
|                         |         |     |                                                                                                                                                     |
| CL                      |         |     |                                                                                                                                                     |
|                         | LEVEL 3 |     |                                                                                                                                                     |
|                         |         |     |                                                                                                                                                     |
|                         |         |     | P2 Planning Issue 16/12/24 ST DL                                                                                                                    |
|                         | LEVEL 2 |     | P1 Initial Issue 03/12/24 ST DL   Rev Description Date By Chk                                                                                       |
|                         |         |     | Unit 9 The Forum                                                                                                                                    |
|                         |         |     | Minerva Business Park, Lynchwood<br>Peterborough PE2 6FT                                                                                            |
|                         |         |     | Telephone +44(0)1733375600<br>Website www.jeffersonsheard.com                                                                                       |
|                         | LEVEL 1 |     |                                                                                                                                                     |
|                         |         |     | Jefferson                                                                                                                                           |
|                         |         |     | Jefferson<br>Sheard<br>Architects                                                                                                                   |
|                         | LEVEL 0 |     |                                                                                                                                                     |
|                         |         |     | Project<br>St George's House                                                                                                                        |
|                         |         |     | Richmond TW9 2LE<br>(External Wall Remedial Works)                                                                                                  |
|                         |         |     |                                                                                                                                                     |
|                         |         |     | Drawing<br>Existing Elevations                                                                                                                      |
|                         |         |     |                                                                                                                                                     |
|                         |         |     |                                                                                                                                                     |
|                         |         |     | ScaleDrawnDate1:100STNov 2024                                                                                                                       |
|                         |         |     | Drawing Purpose Status                                                                                                                              |
|                         |         |     | PLANNING SUBMISSION     S5       Ref     Rev.                                                                                                       |
|                         |         |     | 2473-JSA-XX-XX-DR-A-04001 P2<br>Job No. Origin. Zone Level Type Dis. Number                                                                         |
|                         |         | A1  |                                                                                                                                                     |