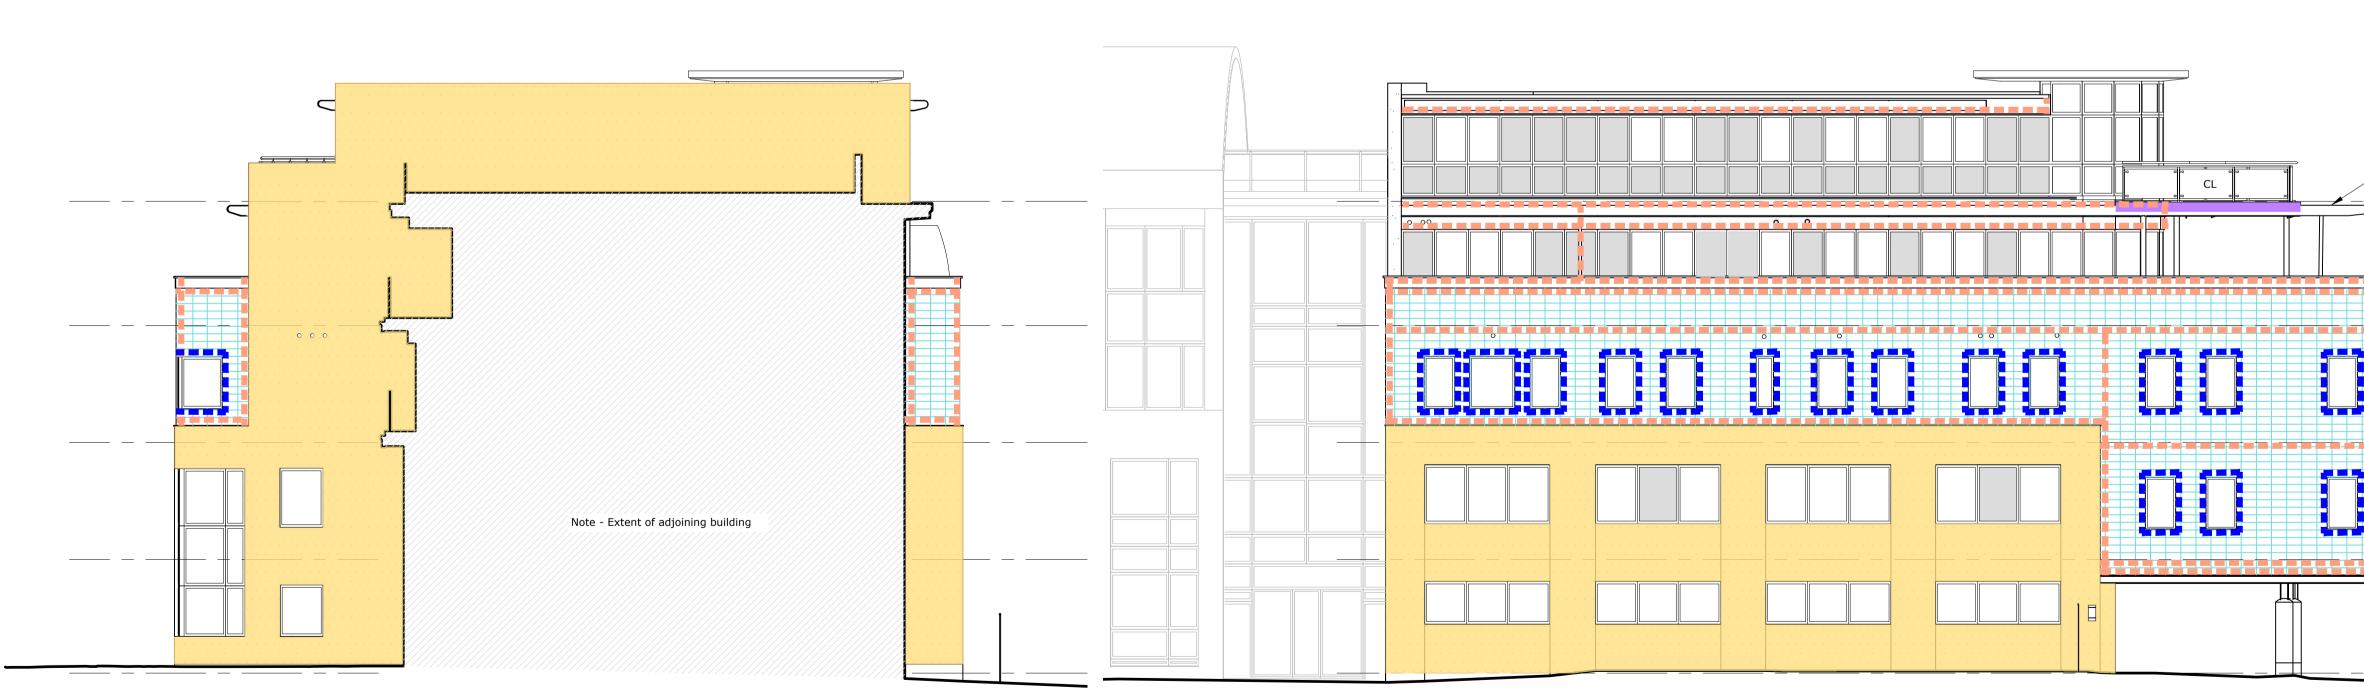

SOUTH ELEVATION

EAST ELEVATION

| 0m                                                                                                                                                                                                                                                                                                                                                                                                                   | 2m                                                                                                                                                                                                                                                                                                                                                                                                                         | 4m                                                                                                           | 6m                                                                                                                                                                                                                                 | 8m                                                                              | 10m            | The contractor<br>discrepancies<br>All rights des | from this drawing<br>or is to check all dimensions<br>s to the architect<br>scribed in chapter IV of the co<br>988 have been generally ass                                                                         | opyright, designs a                                                                                                    |                                       |
|----------------------------------------------------------------------------------------------------------------------------------------------------------------------------------------------------------------------------------------------------------------------------------------------------------------------------------------------------------------------------------------------------------------------|----------------------------------------------------------------------------------------------------------------------------------------------------------------------------------------------------------------------------------------------------------------------------------------------------------------------------------------------------------------------------------------------------------------------------|--------------------------------------------------------------------------------------------------------------|------------------------------------------------------------------------------------------------------------------------------------------------------------------------------------------------------------------------------------|---------------------------------------------------------------------------------|----------------|---------------------------------------------------|--------------------------------------------------------------------------------------------------------------------------------------------------------------------------------------------------------------------|------------------------------------------------------------------------------------------------------------------------|---------------------------------------|
| VISUAL                                                                                                                                                                                                                                                                                                                                                                                                               | SCALE 1:1                                                                                                                                                                                                                                                                                                                                                                                                                  | 100 @ A1                                                                                                     |                                                                                                                                                                                                                                    |                                                                                 |                | Notes                                             |                                                                                                                                                                                                                    |                                                                                                                        |                                       |
|                                                                                                                                                                                                                                                                                                                                                                                                                      |                                                                                                                                                                                                                                                                                                                                                                                                                            |                                                                                                              |                                                                                                                                                                                                                                    |                                                                                 |                |                                                   |                                                                                                                                                                                                                    |                                                                                                                        | 1 7                                   |
| The remedial solutions proposed herein are based<br>on, and coordinated with, Artec 'Fire Risk Appraisa<br>of External walls (FRAEW) report' (document<br>reference 00418-ART-XX-XX-RP-FE-0001).<br>Contractors must satisfy themselves of the viabilit<br>of proposals prior to any orders being placed.<br>Should the contractor find any discrepancies in the<br>proposals they must be reported to the architect |                                                                                                                                                                                                                                                                                                                                                                                                                            |                                                                                                              |                                                                                                                                                                                                                                    |                                                                                 | al<br>Ty       | NORTH<br>St Georges                               |                                                                                                                                                                                                                    |                                                                                                                        |                                       |
|                                                                                                                                                                                                                                                                                                                                                                                                                      | and client immediately.<br>Notes<br>Contractor to allow to carefully remove all fixtures                                                                                                                                                                                                                                                                                                                                   |                                                                                                              |                                                                                                                                                                                                                                    |                                                                                 |                |                                                   | ELEVATION                                                                                                                                                                                                          |                                                                                                                        |                                       |
|                                                                                                                                                                                                                                                                                                                                                                                                                      | to CCT<br>points,                                                                                                                                                                                                                                                                                                                                                                                                          | tings from fac<br>V cameras, sig<br>, light fixtures,<br>ated fixings.                                       | gnage, acces                                                                                                                                                                                                                       |                                                                                 | t              |                                                   | / •                                                                                                                                                                                                                | K                                                                                                                      | ey Plan                               |
|                                                                                                                                                                                                                                                                                                                                                                                                                      | All to be retained & stored during works and<br>reinstated prior to completion. Where CCTV &<br>access control cameras are removed during works,<br>the contractor should proactively engage with the                                                                                                                                                                                                                      |                                                                                                              |                                                                                                                                                                                                                                    |                                                                                 |                | Existing m                                        | <u>Materials Key</u><br>naterials to be replace<br>roposed below                                                                                                                                                   | d on a like for                                                                                                        | - like                                |
|                                                                                                                                                                                                                                                                                                                                                                                                                      | buildin<br>alterna<br>Contra<br>existin<br>prior ta<br>followi                                                                                                                                                                                                                                                                                                                                                             | ng managing an<br>atives, as nece<br>actor to allow t<br>ng clay tile clad<br>o removal and<br>ng remedial w | anaging agent to agree temporary<br>s, as necessary<br>to allow to adequately record as<br>y tile cladding on metal frame system<br>noval and store safely to reinstate<br>emedial work. Any damaged tile to be<br>match existing. |                                                                                 |                |                                                   | NEW EXTERNAL WA<br>RENDER SYSTEM (C<br>StoTherm Mineral K<br>fixed) EWI Systems<br>comprising Sto-Mine<br>insulation slab and r<br>match existing. NBS                                                             | OLOUR - WHI<br>(adhesive/me<br>(Masonry)<br>eral Fibre boar<br>render finishe                                          | ITE)<br>ech<br>rd                     |
|                                                                                                                                                                                                                                                                                                                                                                                                                      | The proposed remedial solutions assume that the<br>clay tile cladding can be retained; however, it<br>must be carefully removed to allow remedial wo<br>to replace insulation and installation of cavity fir<br>barrier. Tendering contractors are encouraged te<br>review this proposal and suggest value engineer<br>solutions, whether the cladding is required to be<br>fully replaced with similar to match existing. |                                                                                                              |                                                                                                                                                                                                                                    |                                                                                 | <              |                                                   | CLAY TILE CLADDIN<br>20mm thick tile on a<br>support system to b<br>installation of new in<br>breather membrane<br>fire rated)<br>STEEL BALCONY<br>(Timber decking and<br>shape balcony to be<br>minimum A2-s1, d0 | IG SYSTEM (e<br>metal bracket<br>pe reinstated f<br>nsulation and<br>minimum A2<br>d joists on tria<br>e replaced with | ollowing<br>-s1, d0<br>angular<br>h a |
|                                                                                                                                                                                                                                                                                                                                                                                                                      |                                                                                                                                                                                                                                                                                                                                                                                                                            |                                                                                                              |                                                                                                                                                                                                                                    |                                                                                 |                |                                                   | SPANDREL PANEL (<br>outer pane, 9mm ve<br>and 9mm Fibre cem<br>within existing glazi<br>retained) MDF board<br>behind to be replace<br>A2-s1, d0 fire rated                                                        | 6mm Enamel<br>entilated air s<br>lent board par<br>ng system to<br>d and insulatio<br>ed with minim                    | glass<br>pace<br>nel<br>be<br>on      |
|                                                                                                                                                                                                                                                                                                                                                                                                                      |                                                                                                                                                                                                                                                                                                                                                                                                                            |                                                                                                              |                                                                                                                                                                                                                                    |                                                                                 |                | Ŀ                                                 | Light Fittings to be i<br>(any penetrations a<br>stopped in work zor                                                                                                                                               | retained/reins<br>re to be suital                                                                                      |                                       |
|                                                                                                                                                                                                                                                                                                                                                                                                                      |                                                                                                                                                                                                                                                                                                                                                                                                                            |                                                                                                              |                                                                                                                                                                                                                                    |                                                                                 |                | ∨□∳□                                              | Vent Fittings to be r<br>for like non-combus<br>to details for specifi                                                                                                                                             | tible product,                                                                                                         |                                       |
|                                                                                                                                                                                                                                                                                                                                                                                                                      |                                                                                                                                                                                                                                                                                                                                                                                                                            |                                                                                                              |                                                                                                                                                                                                                                    |                                                                                 |                | CL                                                | Clear glazing panel<br>guarding balustrade                                                                                                                                                                         |                                                                                                                        | ind                                   |
|                                                                                                                                                                                                                                                                                                                                                                                                                      |                                                                                                                                                                                                                                                                                                                                                                                                                            |                                                                                                              |                                                                                                                                                                                                                                    |                                                                                 |                | Proposed                                          | Cavity Fire Barrier Ker<br>E30 I15 minimum C                                                                                                                                                                       | _                                                                                                                      |                                       |
|                                                                                                                                                                                                                                                                                                                                                                                                                      |                                                                                                                                                                                                                                                                                                                                                                                                                            |                                                                                                              |                                                                                                                                                                                                                                    |                                                                                 |                |                                                   | E30 I15 minimum C<br>of Cavity barriers sho<br>ection & plans for accu                                                                                                                                             | ,<br>wn indicativel                                                                                                    |                                       |
|                                                                                                                                                                                                                                                                                                                                                                                                                      |                                                                                                                                                                                                                                                                                                                                                                                                                            |                                                                                                              |                                                                                                                                                                                                                                    |                                                                                 |                | specific ty<br>Cavity Fire<br>• At all            | pe of cavity barrier re<br>e Barriers to be provid<br>compartment floors a<br>windows and opening                                                                                                                  | equired<br>led<br>ind walls                                                                                            |                                       |
|                                                                                                                                                                                                                                                                                                                                                                                                                      |                                                                                                                                                                                                                                                                                                                                                                                                                            |                                                                                                              |                                                                                                                                                                                                                                    |                                                                                 |                | To the All set                                    | e top of all walls<br>rvice penetrations thr<br>cure and external finis                                                                                                                                            | ough the                                                                                                               |                                       |
|                                                                                                                                                                                                                                                                                                                                                                                                                      | _                                                                                                                                                                                                                                                                                                                                                                                                                          | PPC alu                                                                                                      | uminium bris                                                                                                                                                                                                                       | e soleil to be reta                                                             | ained          | to the unc                                        | vertical cavity barriers<br>derside of the coping)                                                                                                                                                                 | to be extende                                                                                                          | ed                                    |
|                                                                                                                                                                                                                                                                                                                                                                                                                      |                                                                                                                                                                                                                                                                                                                                                                                                                            | to facil<br>followi                                                                                          | ctor to allow<br>itate remedia<br>ng remedial v<br>at the compa                                                                                                                                                                    | for temporary re<br>al work and reins<br>work behind alun<br>rtment floor line. | tate<br>ninium | drawings  <br>JSA can ta<br>accuracy o            | information is based of<br>produced by Ambler G<br>ake no responsibility fo<br>of that information.<br>sions must be checked<br>prication.                                                                         | Group Ltd-<br>or the                                                                                                   |                                       |
|                                                                                                                                                                                                                                                                                                                                                                                                                      |                                                                                                                                                                                                                                                                                                                                                                                                                            |                                                                                                              | uminium cop<br>existing                                                                                                                                                                                                            | ing to be replace                                                               | d to           |                                                   |                                                                                                                                                                                                                    |                                                                                                                        |                                       |
|                                                                                                                                                                                                                                                                                                                                                                                                                      | CL                                                                                                                                                                                                                                                                                                                                                                                                                         |                                                                                                              | _ 3                                                                                                                                                                                                                                |                                                                                 |                |                                                   |                                                                                                                                                                                                                    |                                                                                                                        |                                       |
|                                                                                                                                                                                                                                                                                                                                                                                                                      |                                                                                                                                                                                                                                                                                                                                                                                                                            | LEVEI                                                                                                        | _ 2                                                                                                                                                                                                                                |                                                                                 |                | P2 Planni<br>P1 Initial I<br>Rev Descri           |                                                                                                                                                                                                                    |                                                                                                                        | ST DL<br>ST DL<br>7 Chk               |
|                                                                                                                                                                                                                                                                                                                                                                                                                      |                                                                                                                                                                                                                                                                                                                                                                                                                            | <u>-</u>                                                                                                     |                                                                                                                                                                                                                                    |                                                                                 |                |                                                   | Unit 9 The Fo<br>Minerva Busir<br>Peterborough                                                                                                                                                                     | ness Park, Lync                                                                                                        | chwood                                |
|                                                                                                                                                                                                                                                                                                                                                                                                                      |                                                                                                                                                                                                                                                                                                                                                                                                                            | LEVEI                                                                                                        | _ 1                                                                                                                                                                                                                                |                                                                                 |                |                                                   |                                                                                                                                                                                                                    | 14(0)17333756<br>.jeffersonsheai                                                                                       |                                       |
|                                                                                                                                                                                                                                                                                                                                                                                                                      |                                                                                                                                                                                                                                                                                                                                                                                                                            | E                                                                                                            |                                                                                                                                                                                                                                    |                                                                                 |                |                                                   | Jefferson<br>Sheard                                                                                                                                                                                                |                                                                                                                        |                                       |
|                                                                                                                                                                                                                                                                                                                                                                                                                      |                                                                                                                                                                                                                                                                                                                                                                                                                            |                                                                                                              | _ 0                                                                                                                                                                                                                                |                                                                                 |                | Project                                           | Architect                                                                                                                                                                                                          | S                                                                                                                      |                                       |
|                                                                                                                                                                                                                                                                                                                                                                                                                      |                                                                                                                                                                                                                                                                                                                                                                                                                            |                                                                                                              |                                                                                                                                                                                                                                    |                                                                                 |                | St Geo<br>Richmo                                  | orge's House<br>ond TW9 2LE<br>nal Wall Remed                                                                                                                                                                      | dial Work                                                                                                              | s)                                    |
|                                                                                                                                                                                                                                                                                                                                                                                                                      |                                                                                                                                                                                                                                                                                                                                                                                                                            |                                                                                                              |                                                                                                                                                                                                                                    |                                                                                 |                | Drawing<br>Propos                                 | ed Scoping Ele                                                                                                                                                                                                     | vations                                                                                                                |                                       |
|                                                                                                                                                                                                                                                                                                                                                                                                                      |                                                                                                                                                                                                                                                                                                                                                                                                                            |                                                                                                              |                                                                                                                                                                                                                                    |                                                                                 |                | Scale<br>1:100                                    | Drawn<br>ST                                                                                                                                                                                                        | Date<br>Nov 2                                                                                                          | 2024                                  |
|                                                                                                                                                                                                                                                                                                                                                                                                                      |                                                                                                                                                                                                                                                                                                                                                                                                                            |                                                                                                              |                                                                                                                                                                                                                                    |                                                                                 |                | Drawing P<br>PLA                                  | Purpose<br>NNING SUBMI                                                                                                                                                                                             | SSION                                                                                                                  | Status<br>S5                          |