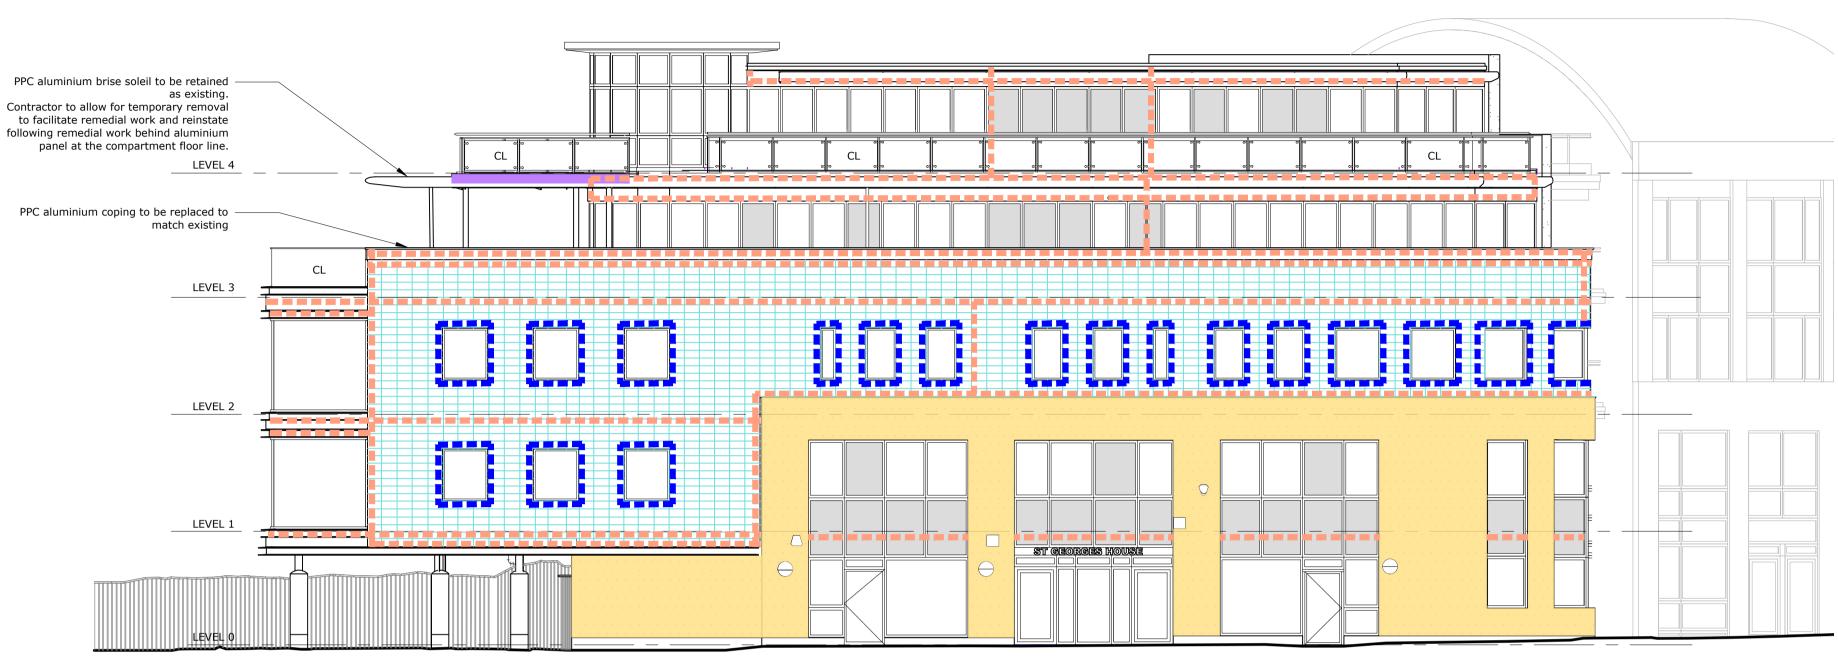

SOUTH ELEVATION

EAST ELEVATION

| 0m                                                                                                                                                                                                                                                                                                                                                                                                                   | 2m                                                                                                                                                                                                                                                                                                                                                                                                                         | 4m                                                                                                           | 6m                                                                                                                                                                                                                                 | 8m                                                                              | 10m            | The contractor<br>discrepancies<br>All rights des | from this drawing<br>or is to check all dimensions<br>s to the architect<br>scribed in chapter IV of the co<br>988 have been generally ass                                                                         | opyright, designs a                                                                                                    |                                       |
|----------------------------------------------------------------------------------------------------------------------------------------------------------------------------------------------------------------------------------------------------------------------------------------------------------------------------------------------------------------------------------------------------------------------|----------------------------------------------------------------------------------------------------------------------------------------------------------------------------------------------------------------------------------------------------------------------------------------------------------------------------------------------------------------------------------------------------------------------------|--------------------------------------------------------------------------------------------------------------|------------------------------------------------------------------------------------------------------------------------------------------------------------------------------------------------------------------------------------|---------------------------------------------------------------------------------|----------------|---------------------------------------------------|--------------------------------------------------------------------------------------------------------------------------------------------------------------------------------------------------------------------|------------------------------------------------------------------------------------------------------------------------|---------------------------------------|
| VISUAL                                                                                                                                                                                                                                                                                                                                                                                                               | SCALE 1:1                                                                                                                                                                                                                                                                                                                                                                                                                  | 100 @ A1                                                                                                     |                                                                                                                                                                                                                                    |                                                                                 |                | Notes                                             |                                                                                                                                                                                                                    |                                                                                                                        |                                       |
|                                                                                                                                                                                                                                                                                                                                                                                                                      |                                                                                                                                                                                                                                                                                                                                                                                                                            |                                                                                                              |                                                                                                                                                                                                                                    |                                                                                 |                |                                                   |                                                                                                                                                                                                                    |                                                                                                                        | 1 7                                   |
| The remedial solutions proposed herein are based<br>on, and coordinated with, Artec 'Fire Risk Appraisa<br>of External walls (FRAEW) report' (document<br>reference 00418-ART-XX-XX-RP-FE-0001).<br>Contractors must satisfy themselves of the viabilit<br>of proposals prior to any orders being placed.<br>Should the contractor find any discrepancies in the<br>proposals they must be reported to the architect |                                                                                                                                                                                                                                                                                                                                                                                                                            |                                                                                                              |                                                                                                                                                                                                                                    |                                                                                 | al<br>Ty       | NORTH<br>St Georges                               |                                                                                                                                                                                                                    |                                                                                                                        |                                       |
|                                                                                                                                                                                                                                                                                                                                                                                                                      | and client immediately.<br>Notes<br>Contractor to allow to carefully remove all fixtures                                                                                                                                                                                                                                                                                                                                   |                                                                                                              |                                                                                                                                                                                                                                    |                                                                                 |                |                                                   | ELEVATION                                                                                                                                                                                                          |                                                                                                                        |                                       |
|                                                                                                                                                                                                                                                                                                                                                                                                                      | to CCT<br>points,                                                                                                                                                                                                                                                                                                                                                                                                          | tings from fac<br>V cameras, sig<br>, light fixtures,<br>ated fixings.                                       | gnage, acces                                                                                                                                                                                                                       |                                                                                 | t              |                                                   | / •                                                                                                                                                                                                                | K                                                                                                                      | ey Plan                               |
|                                                                                                                                                                                                                                                                                                                                                                                                                      | All to be retained & stored during works and<br>reinstated prior to completion. Where CCTV &<br>access control cameras are removed during works,<br>the contractor should proactively engage with the                                                                                                                                                                                                                      |                                                                                                              |                                                                                                                                                                                                                                    |                                                                                 |                | Existing m                                        | <u>Materials Key</u><br>naterials to be replace<br>roposed below                                                                                                                                                   | d on a like for                                                                                                        | - like                                |
|                                                                                                                                                                                                                                                                                                                                                                                                                      | buildin<br>alterna<br>Contra<br>existin<br>prior ta<br>followi                                                                                                                                                                                                                                                                                                                                                             | ng managing an<br>atives, as nece<br>actor to allow t<br>ng clay tile clad<br>o removal and<br>ng remedial w | anaging agent to agree temporary<br>s, as necessary<br>to allow to adequately record as<br>y tile cladding on metal frame system<br>noval and store safely to reinstate<br>emedial work. Any damaged tile to be<br>match existing. |                                                                                 |                |                                                   | NEW EXTERNAL WA<br>RENDER SYSTEM (C<br>StoTherm Mineral K<br>fixed) EWI Systems<br>comprising Sto-Mine<br>insulation slab and r<br>match existing. NBS                                                             | OLOUR - WHI<br>(adhesive/me<br>(Masonry)<br>eral Fibre boar<br>render finishe                                          | ITE)<br>ech<br>rd                     |
|                                                                                                                                                                                                                                                                                                                                                                                                                      | The proposed remedial solutions assume that the<br>clay tile cladding can be retained; however, it<br>must be carefully removed to allow remedial wo<br>to replace insulation and installation of cavity fir<br>barrier. Tendering contractors are encouraged te<br>review this proposal and suggest value engineer<br>solutions, whether the cladding is required to be<br>fully replaced with similar to match existing. |                                                                                                              |                                                                                                                                                                                                                                    |                                                                                 | <              |                                                   | CLAY TILE CLADDIN<br>20mm thick tile on a<br>support system to b<br>installation of new in<br>breather membrane<br>fire rated)<br>STEEL BALCONY<br>(Timber decking and<br>shape balcony to be<br>minimum A2-s1, d0 | IG SYSTEM (e<br>metal bracket<br>pe reinstated f<br>nsulation and<br>minimum A2<br>d joists on tria<br>e replaced with | ollowing<br>-s1, d0<br>angular<br>h a |
|                                                                                                                                                                                                                                                                                                                                                                                                                      |                                                                                                                                                                                                                                                                                                                                                                                                                            |                                                                                                              |                                                                                                                                                                                                                                    |                                                                                 |                |                                                   | SPANDREL PANEL (<br>outer pane, 9mm ve<br>and 9mm Fibre cem<br>within existing glazi<br>retained) MDF board<br>behind to be replace<br>A2-s1, d0 fire rated                                                        | 6mm Enamel<br>entilated air s<br>lent board par<br>ng system to<br>d and insulatio<br>ed with minim                    | glass<br>pace<br>nel<br>be<br>on      |
|                                                                                                                                                                                                                                                                                                                                                                                                                      |                                                                                                                                                                                                                                                                                                                                                                                                                            |                                                                                                              |                                                                                                                                                                                                                                    |                                                                                 |                | Ŀ                                                 | Light Fittings to be i<br>(any penetrations a<br>stopped in work zor                                                                                                                                               | retained/reins<br>re to be suital                                                                                      |                                       |
|                                                                                                                                                                                                                                                                                                                                                                                                                      |                                                                                                                                                                                                                                                                                                                                                                                                                            |                                                                                                              |                                                                                                                                                                                                                                    |                                                                                 |                | ∨□∳□                                              | Vent Fittings to be r<br>for like non-combus<br>to details for specifi                                                                                                                                             | tible product,                                                                                                         |                                       |
|                                                                                                                                                                                                                                                                                                                                                                                                                      |                                                                                                                                                                                                                                                                                                                                                                                                                            |                                                                                                              |                                                                                                                                                                                                                                    |                                                                                 |                | CL                                                | Clear glazing panel<br>guarding balustrade                                                                                                                                                                         |                                                                                                                        | ind                                   |
|                                                                                                                                                                                                                                                                                                                                                                                                                      |                                                                                                                                                                                                                                                                                                                                                                                                                            |                                                                                                              |                                                                                                                                                                                                                                    |                                                                                 |                | Proposed                                          | Cavity Fire Barrier Ker<br>E30 I15 minimum C                                                                                                                                                                       | _                                                                                                                      |                                       |
|                                                                                                                                                                                                                                                                                                                                                                                                                      |                                                                                                                                                                                                                                                                                                                                                                                                                            |                                                                                                              |                                                                                                                                                                                                                                    |                                                                                 |                |                                                   | E30 I15 minimum C<br>of Cavity barriers sho<br>ection & plans for accu                                                                                                                                             | ,<br>wn indicativel                                                                                                    |                                       |
|                                                                                                                                                                                                                                                                                                                                                                                                                      |                                                                                                                                                                                                                                                                                                                                                                                                                            |                                                                                                              |                                                                                                                                                                                                                                    |                                                                                 |                | specific ty<br>Cavity Fire<br>• At all            | pe of cavity barrier re<br>e Barriers to be provid<br>compartment floors a<br>windows and opening                                                                                                                  | equired<br>led<br>ind walls                                                                                            |                                       |
|                                                                                                                                                                                                                                                                                                                                                                                                                      |                                                                                                                                                                                                                                                                                                                                                                                                                            |                                                                                                              |                                                                                                                                                                                                                                    |                                                                                 |                | To the All set                                    | e top of all walls<br>rvice penetrations thr<br>cure and external finis                                                                                                                                            | ough the                                                                                                               |                                       |
|                                                                                                                                                                                                                                                                                                                                                                                                                      | _                                                                                                                                                                                                                                                                                                                                                                                                                          | PPC alu                                                                                                      | uminium bris                                                                                                                                                                                                                       | e soleil to be reta                                                             | ained          | to the unc                                        | vertical cavity barriers<br>derside of the coping)                                                                                                                                                                 | to be extende                                                                                                          | ed                                    |
|                                                                                                                                                                                                                                                                                                                                                                                                                      |                                                                                                                                                                                                                                                                                                                                                                                                                            | to facil<br>followi                                                                                          | ctor to allow<br>itate remedia<br>ng remedial v<br>at the compa                                                                                                                                                                    | for temporary re<br>al work and reins<br>work behind alun<br>rtment floor line. | tate<br>ninium | drawings  <br>JSA can ta<br>accuracy o            | information is based of<br>produced by Ambler G<br>ake no responsibility fo<br>of that information.<br>sions must be checked<br>prication.                                                                         | Group Ltd-<br>or the                                                                                                   |                                       |
|                                                                                                                                                                                                                                                                                                                                                                                                                      |                                                                                                                                                                                                                                                                                                                                                                                                                            |                                                                                                              | uminium cop<br>existing                                                                                                                                                                                                            | ing to be replace                                                               | d to           |                                                   |                                                                                                                                                                                                                    |                                                                                                                        |                                       |
|                                                                                                                                                                                                                                                                                                                                                                                                                      | CL                                                                                                                                                                                                                                                                                                                                                                                                                         |                                                                                                              | _ 3                                                                                                                                                                                                                                |                                                                                 |                |                                                   |                                                                                                                                                                                                                    |                                                                                                                        |                                       |
|                                                                                                                                                                                                                                                                                                                                                                                                                      |                                                                                                                                                                                                                                                                                                                                                                                                                            | LEVEI                                                                                                        | _ 2                                                                                                                                                                                                                                |                                                                                 |                | P2 Planni<br>P1 Initial I<br>Rev Descri           |                                                                                                                                                                                                                    |                                                                                                                        | ST DL<br>ST DL<br>7 Chk               |
|                                                                                                                                                                                                                                                                                                                                                                                                                      |                                                                                                                                                                                                                                                                                                                                                                                                                            | <u>-</u>                                                                                                     |                                                                                                                                                                                                                                    |                                                                                 |                |                                                   | Unit 9 The Fo<br>Minerva Busir<br>Peterborough                                                                                                                                                                     | ness Park, Lync                                                                                                        | chwood                                |
|                                                                                                                                                                                                                                                                                                                                                                                                                      |                                                                                                                                                                                                                                                                                                                                                                                                                            | LEVEI                                                                                                        | _ 1                                                                                                                                                                                                                                |                                                                                 |                |                                                   |                                                                                                                                                                                                                    | 14(0)17333756<br>.jeffersonsheai                                                                                       |                                       |
|                                                                                                                                                                                                                                                                                                                                                                                                                      |                                                                                                                                                                                                                                                                                                                                                                                                                            | E                                                                                                            |                                                                                                                                                                                                                                    |                                                                                 |                |                                                   | Jefferson<br>Sheard                                                                                                                                                                                                |                                                                                                                        |                                       |
|                                                                                                                                                                                                                                                                                                                                                                                                                      |                                                                                                                                                                                                                                                                                                                                                                                                                            |                                                                                                              | _ 0                                                                                                                                                                                                                                |                                                                                 |                | Project                                           | Architect                                                                                                                                                                                                          | S                                                                                                                      |                                       |
|                                                                                                                                                                                                                                                                                                                                                                                                                      |                                                                                                                                                                                                                                                                                                                                                                                                                            |                                                                                                              |                                                                                                                                                                                                                                    |                                                                                 |                | St Geo<br>Richmo                                  | orge's House<br>ond TW9 2LE<br>nal Wall Remed                                                                                                                                                                      | dial Work                                                                                                              | s)                                    |
|                                                                                                                                                                                                                                                                                                                                                                                                                      |                                                                                                                                                                                                                                                                                                                                                                                                                            |                                                                                                              |                                                                                                                                                                                                                                    |                                                                                 |                | Drawing<br>Propos                                 | ed Scoping Ele                                                                                                                                                                                                     | vations                                                                                                                |                                       |
|                                                                                                                                                                                                                                                                                                                                                                                                                      |                                                                                                                                                                                                                                                                                                                                                                                                                            |                                                                                                              |                                                                                                                                                                                                                                    |                                                                                 |                | Scale<br>1:100                                    | Drawn<br>ST                                                                                                                                                                                                        | Date<br>Nov 2                                                                                                          | 2024                                  |
|                                                                                                                                                                                                                                                                                                                                                                                                                      |                                                                                                                                                                                                                                                                                                                                                                                                                            |                                                                                                              |                                                                                                                                                                                                                                    |                                                                                 |                | Drawing P<br>PLA                                  | Purpose<br>NNING SUBMI                                                                                                                                                                                             | SSION                                                                                                                  | Status<br>S5                          |