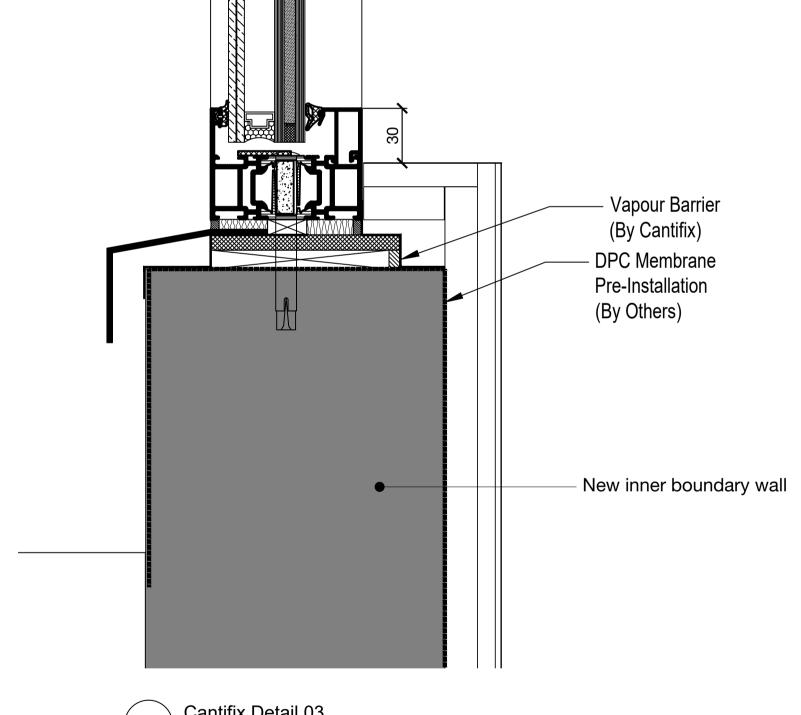

Cantifix Detail 03
Boundary Wall Framed Sill Detail

2 Cantifix Detail 02
Wall Bracket Fixing Detail

4 Cantifix Detail 04
Silicon Joint Detail

Elevation / Section for Reference Scale 1:50 @ A1

| General Notes                                                                                          | Other Notes: | Key: | Revisions: | Revisions: |           | project:  |                         |                     |                                                   |
|--------------------------------------------------------------------------------------------------------|--------------|------|------------|------------|-----------|-----------|-------------------------|---------------------|---------------------------------------------------|
| <ul><li>All dimensions to be checked on site.</li><li>All drawings to be read in conjunction</li></ul> |              |      | rev date   | initia     | tial desc | scription | 0219 40 RI              | CHMOND HILL         | 0 05 10 15 20 25M                                 |
| with engineer's drawings Any                                                                           |              |      |            |            | •         |           | drawing no:             | revision:           | 0 0.5 1.0 1.5 2.0 2.5 M                           |
| discrepancies between consultants drawings to be reported to the                                       |              |      |            |            |           |           | 03-602                  | -                   |                                                   |
| Architect before any work commences.                                                                   |              |      |            |            |           |           |                         |                     |                                                   |
| <ul> <li>The Contractor's attention is drawn to<br/>the Health &amp; Safety plan and on</li> </ul>     |              |      |            |            |           |           | drawing:                |                     |                                                   |
| drawings as being potentially hazardous.                                                               |              |      |            |            |           |           | CANTIFX DETA            | AILS                |                                                   |
| These items should not be considered                                                                   |              |      |            |            |           |           | status:                 |                     | DKN JAMM                                          |
| <ul><li>as a full and final list.</li><li>The Work Package Contractor's normal</li></ul>               |              |      |            |            |           |           | PLANNING                |                     |                                                   |
| Health & Safely obligations still apply                                                                |              |      |            |            |           |           | 1.001/40                |                     | 4                                                 |
| when undertaking constructional operations both on and off site.                                       |              |      |            |            |           |           | scale @A1/A3<br>1:2/1:4 | date:<br>MARCH 2023 | info@dknjamm.com   www.dknjamm.com   01962 620179 |