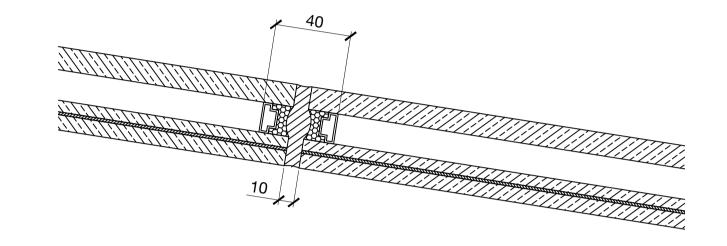

Cantifix Detail 03
Boundary Wall Framed Sill Detail



2 Cantifix Detail 02
Wall Bracket Fixing Detail



4 Cantifix Detail 04
Silicon Joint Detail



Elevation / Section for Reference Scale 1:50 @ A1

| General Notes                                                                                          | Other Notes: | Key: | Revisions: | Revisions: |           | project:  |                         |                     |                                                   |
|--------------------------------------------------------------------------------------------------------|--------------|------|------------|------------|-----------|-----------|-------------------------|---------------------|---------------------------------------------------|
| <ul><li>All dimensions to be checked on site.</li><li>All drawings to be read in conjunction</li></ul> |              |      | rev date   | in