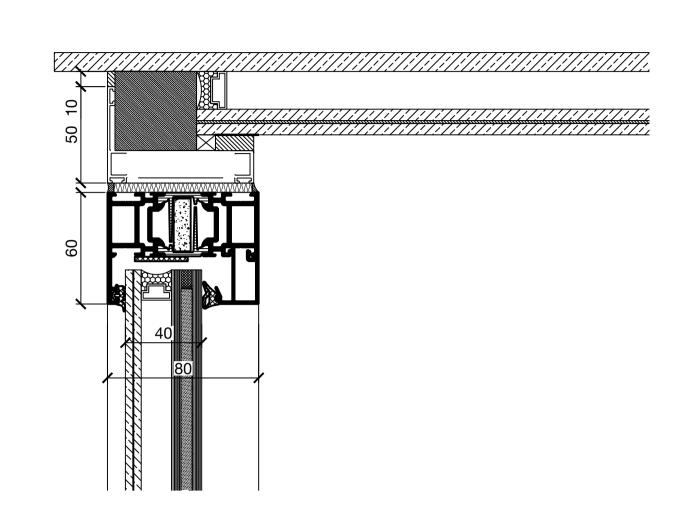

Cantifix Detail 03
Boundary Wall Framed Sill Detail



2 Cantifix Detail 02
Wall Bracket Fixing Detail



4 Cantifix Detail 04
Silicon Joint Detail



Elevation / Section for Reference Scale 1:50 @ A1

| General Notes                                                                                          | Other Notes: | Key: | Revisions: | Revisions: |           | project:  |                         |                     |                                                   |
|--------------------------------------------------------------------------------------------------------|--------------|------|------------|------------|-----------|-----------|-------------------------|---------------------|---------------------------------------------------|
| <ul><li>All dimensions to be che