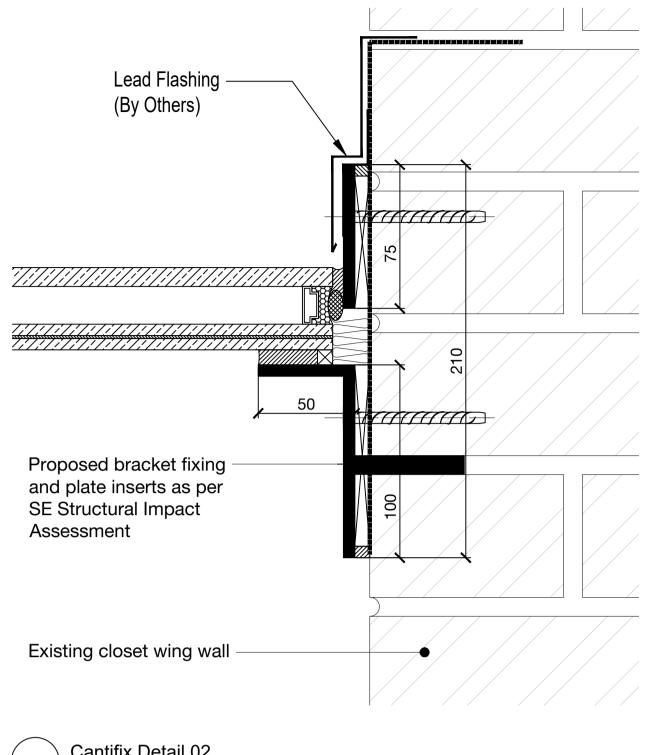

Cantifix Detail 03
Boundary Wall Framed Sill Detail



2 Cantifix Detail 02
Wall Bracket Fixing Detail



4 Cantifix Detail 04
Silicon Joint Detail



Elevation / Section for Reference Scale 1:50 @ A1

| General Notes                                                                                          | Other Notes: | Key: | Revisions: | Revisions: |           | project:  |                         |                     |                                                   |
|--------------------------------------------------------------------------------------------------------|--------------|------|------------|------------|-----------|-----------|-------------------------|---------------------|---------------------------------------------------|
| <ul><li>All dimensions to be checked on site.</li><li>All drawings to be read in conjunctio