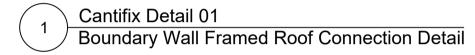

Cantifix Detail 03
Boundary Wall Framed Sill Detail



2 Cantifix Detail 02
Wall Bracket Fixing Detail



4 Cantifix Detail 04
Silicon Joint Detail



Elevation / Section for Reference Scale 1:50 @ A1

| General Notes                                                                                          | Other Notes: | Key: | Revisions: | Revisions: |           | project:  |                         |                     |                                                   |
|--------------------------------------------------------------------------------------------------------|--------------|------|------------|------------|-----------|-----------|-------------------------|---------------------|---------------------------------------------------|
| <ul><li>All dimensions to be check