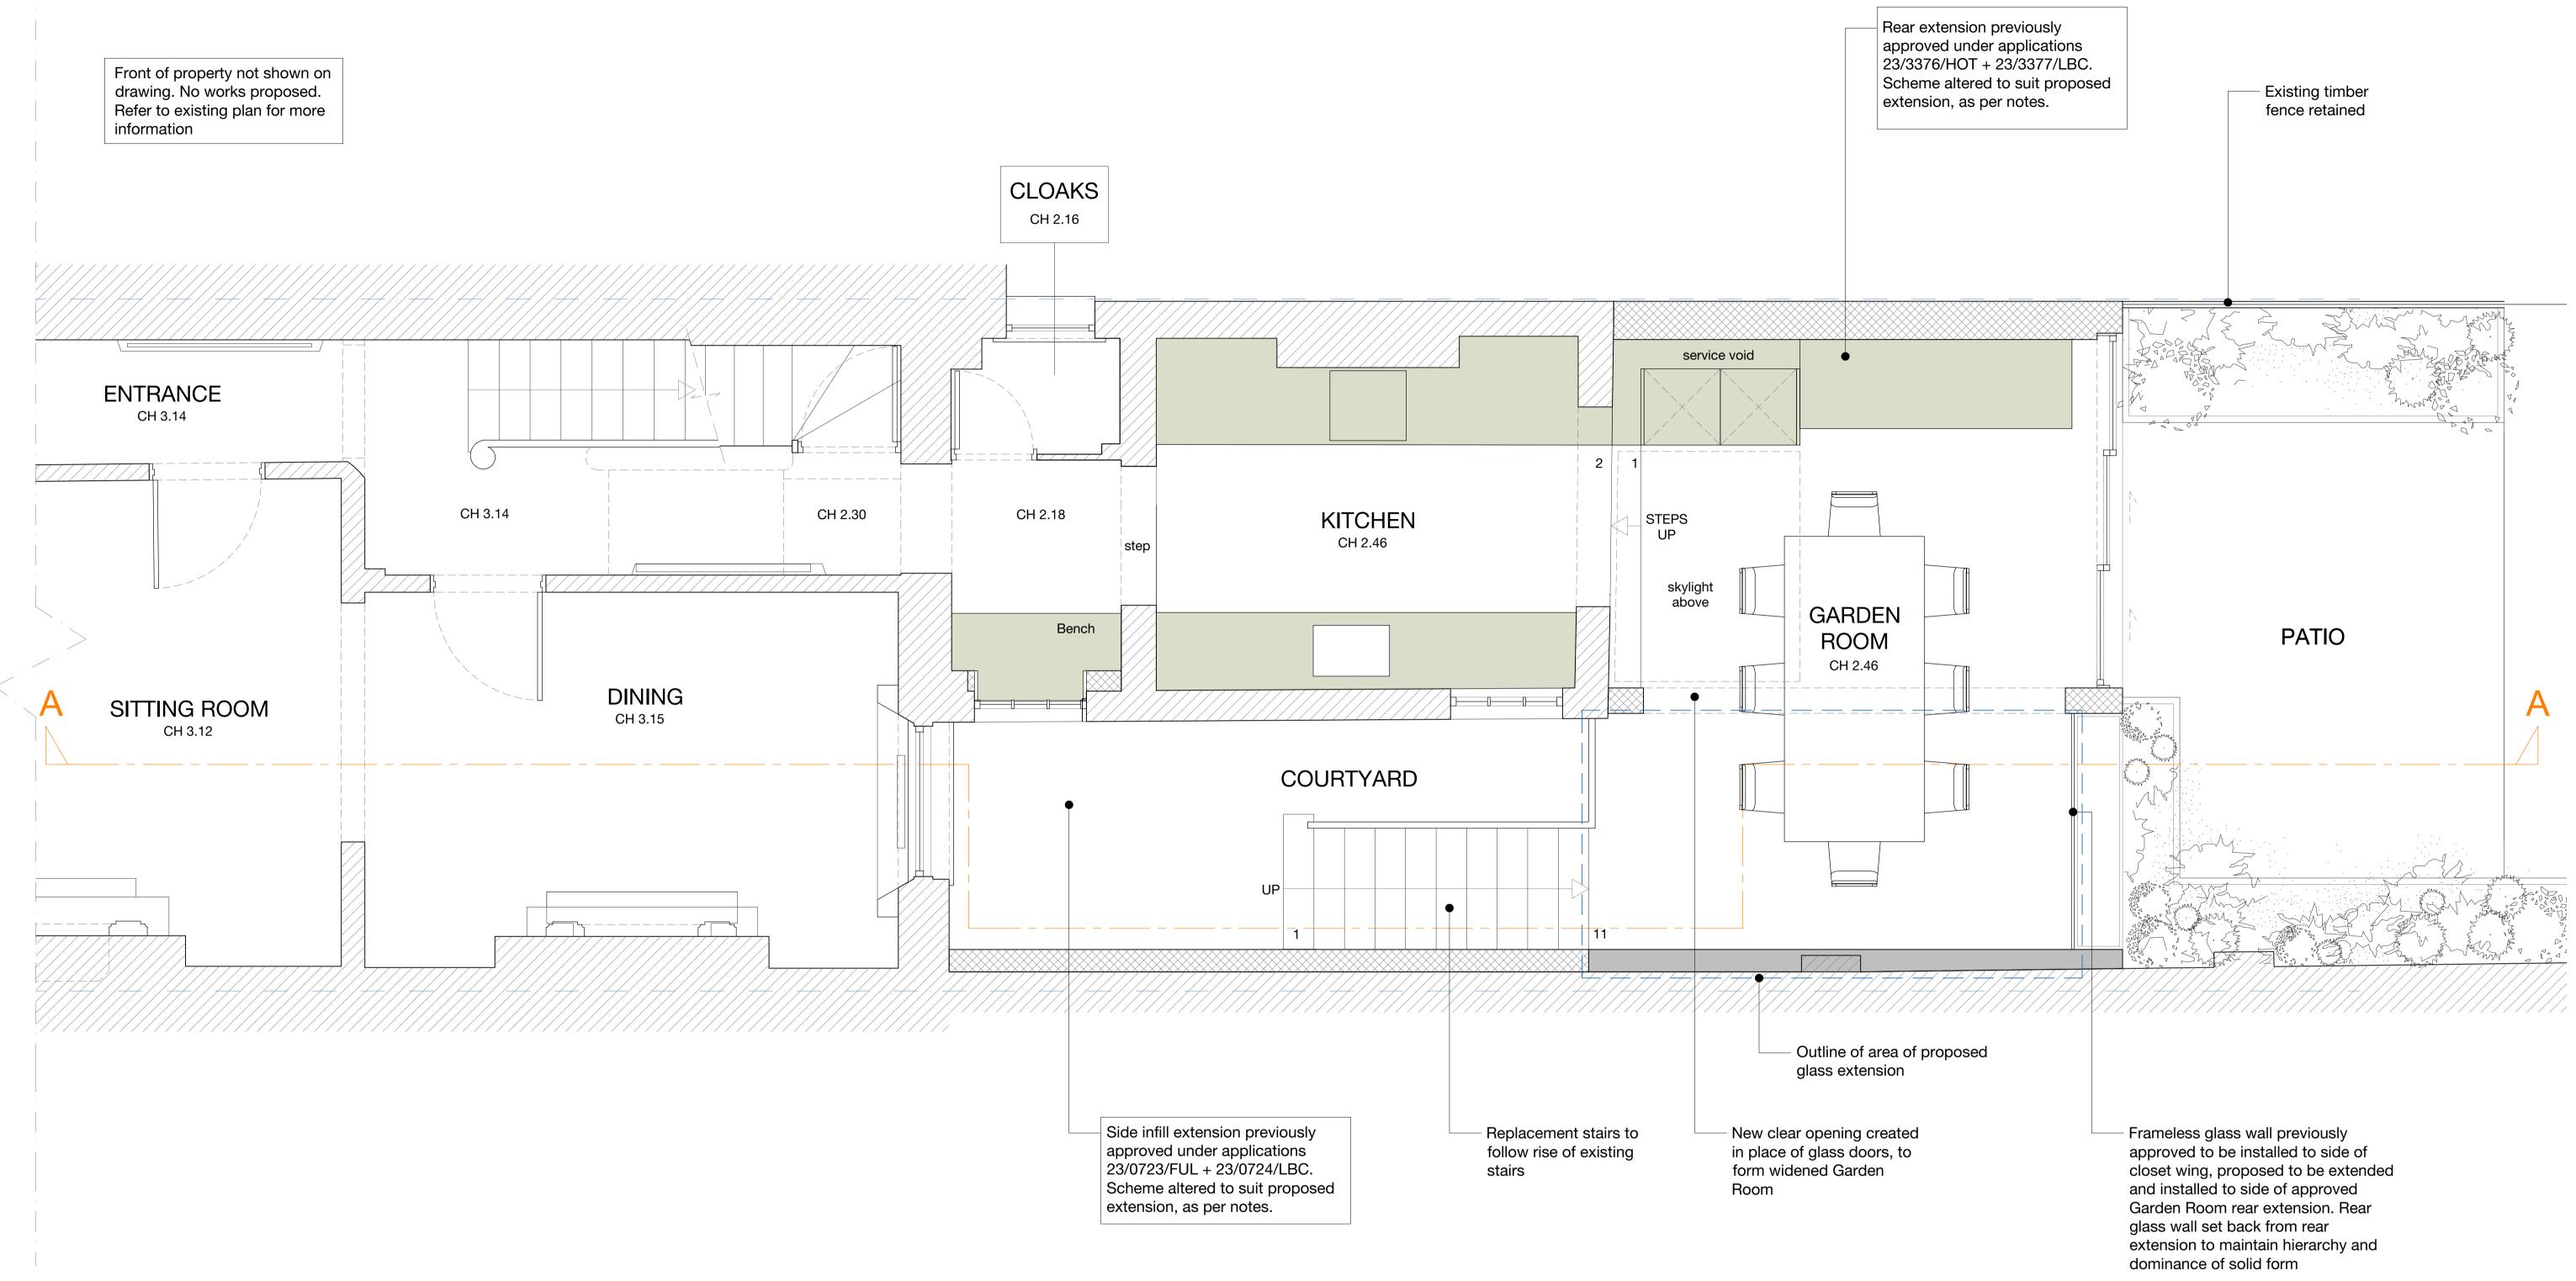

## PROPOSED GROUND FLOOR PLAN

1

| General Notes                                                                                                                                                                                                                                                 | Other Notes: | y:               |  |
|---------------------------------------------------------------------------------------------------------------------------------------------------------------------------------------------------------------------------------------------------------------|--------------|------------------|--|
| <ul> <li>All dimensions to be checked on site.</li> <li>All drawings to be read in conjunction<br/>with engineer's drawings Any</li> </ul>                                                                                                                    |              | EXISTING WALLS   |  |
| <ul> <li>discrepancies between consultants<br/>drawings to be reported to the<br/>Architect before any work commences.</li> <li>The Contractor's attention is drawn to</li> </ul>                                                                             |              | APPROVED WALLS   |  |
| the Health & Safety plan and on<br>drawings as being potentially<br>hazardous.                                                                                                                                                                                |              | PROPOSED WALLS   |  |
| <ul> <li>These items should not be considered<br/>as a full and final list.</li> <li>The Work Package Contractor's normal<br/>Health &amp; Safely obligations still apply<br/>when undertaking constructional<br/>operations both on and off site.</li> </ul> |              | BUILT-IN JOINERY |  |
|                                                                                                                                                                                                                                                               |              |                  |  |

| oject:                    |                                                   |  |  |  |  |  |
|---------------------------|---------------------------------------------------|--|--|--|--|--|
| 219 40 RICHMOND HILL      | <b>2</b> 0 0.5 1.0 1.5                            |  |  |  |  |  |
| rawing no: revision:      |                                                   |  |  |  |  |  |
| 51                        |                                                   |  |  |  |  |  |
|                           |                                                   |  |  |  |  |  |
| awing:                    |                                                   |  |  |  |  |  |
| ROPOSED GROUND FLOOR PLAN |                                                   |  |  |  |  |  |
| atus:                     | DKN   JAMM                                        |  |  |  |  |  |
| LANNING                   |                                                   |  |  |  |  |  |
| cale @A1/A3 date:         |                                                   |  |  |  |  |  |
| :25/1/50 DECEMBER 2024    | info@dknjamm.com   www.dknjamm.com   01962 620179 |  |  |  |  |  |
|                           |                                                   |  |  |  |  |  |