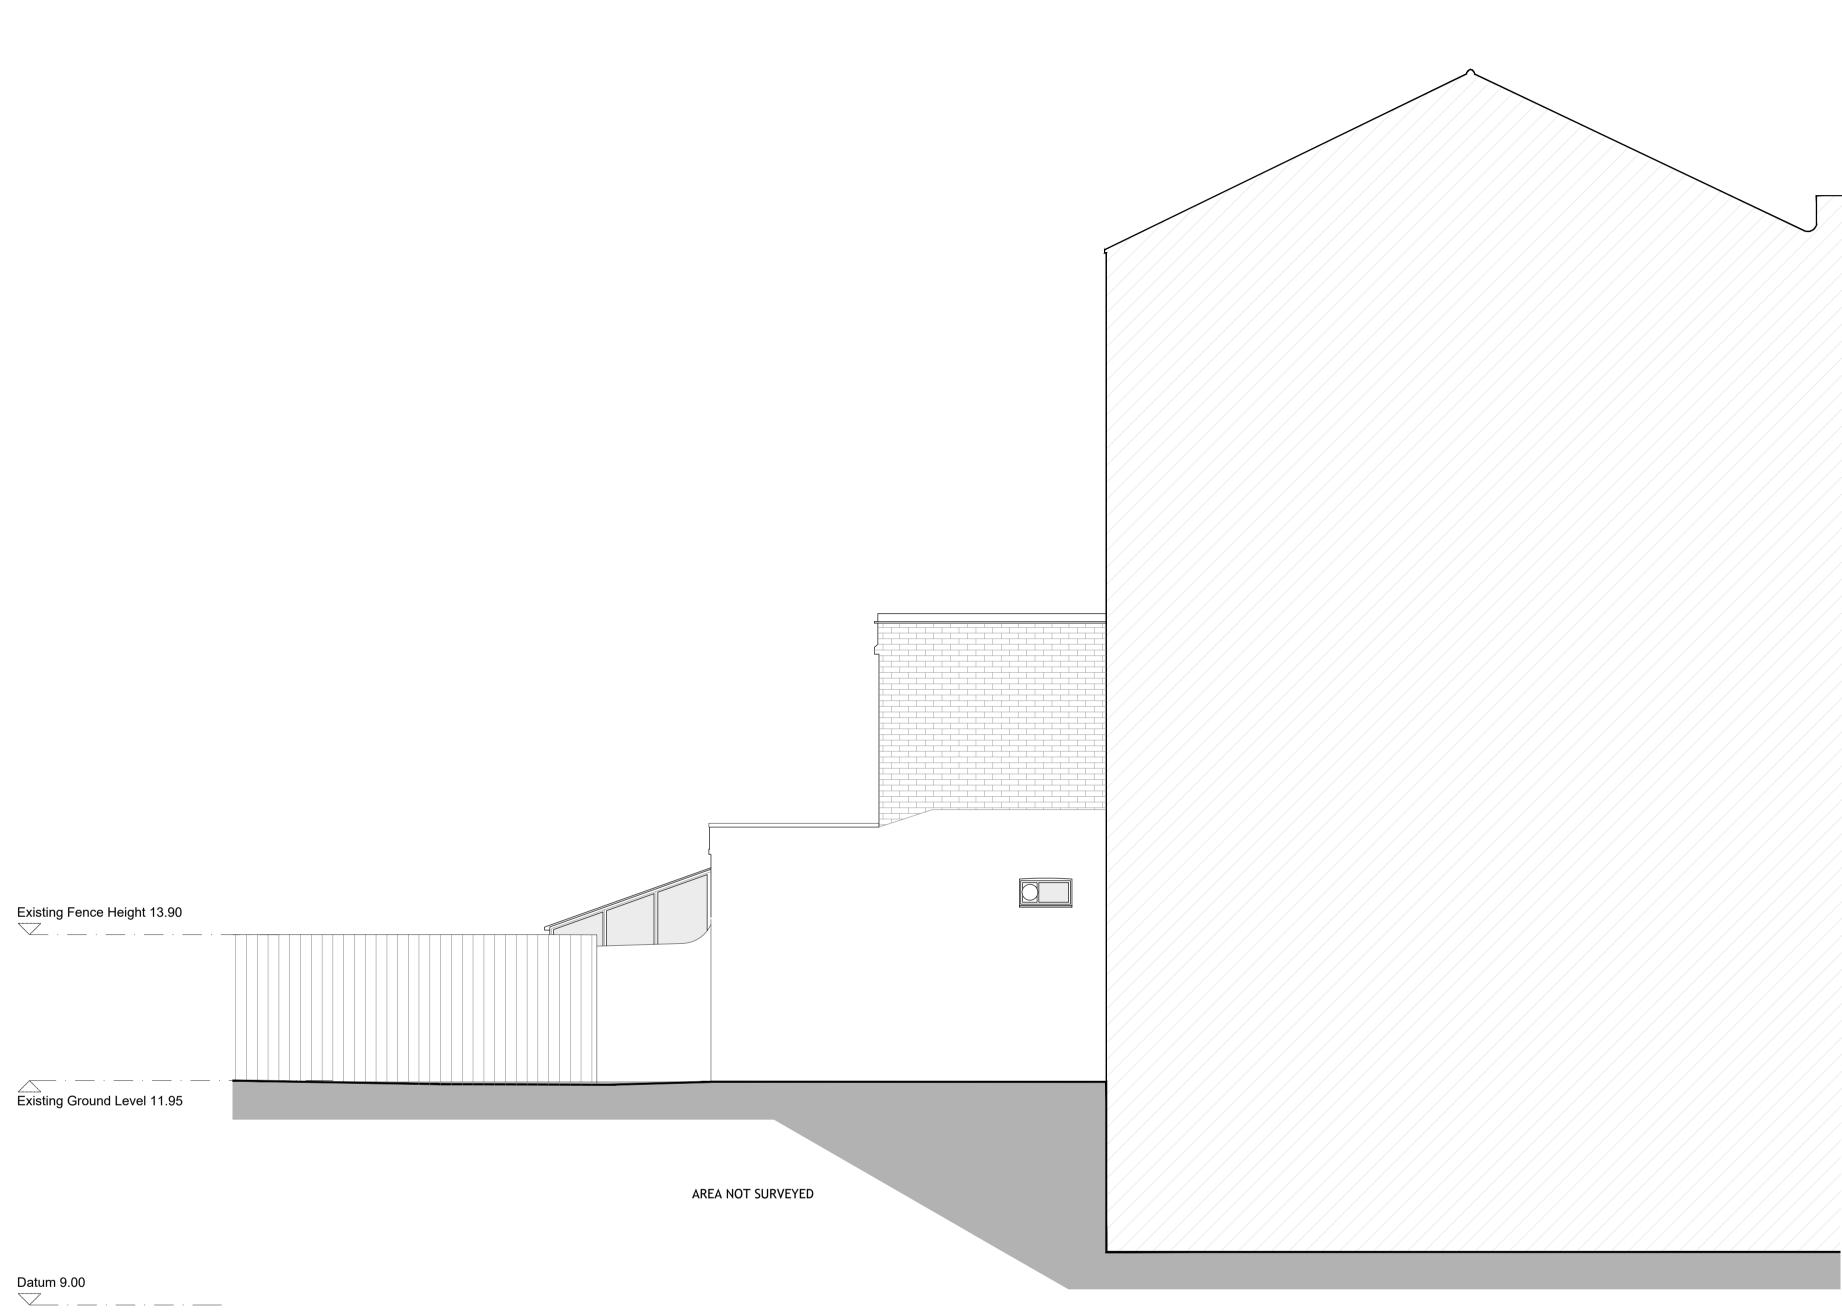

| Product:<br>219 40 RICHMOND HILL<br>wing no: revision:<br>2-301 - | 0 0.5 1.0 1.5 2.0 2.5 M                           |  |  |  |
|-------------------------------------------------------------------|---------------------------------------------------|--|--|--|
| wing:<br>ISTING SIDE ELEVATION                                    |                                                   |  |  |  |
| <sup>tus:</sup><br>_ANNING                                        | DKN   JAMM                                        |  |  |  |
| ale @A1/A3         date:           50/1:100         DECEMBER 2024 | info@dknjamm.com   www.dknjamm.com   01962 620179 |  |  |  |