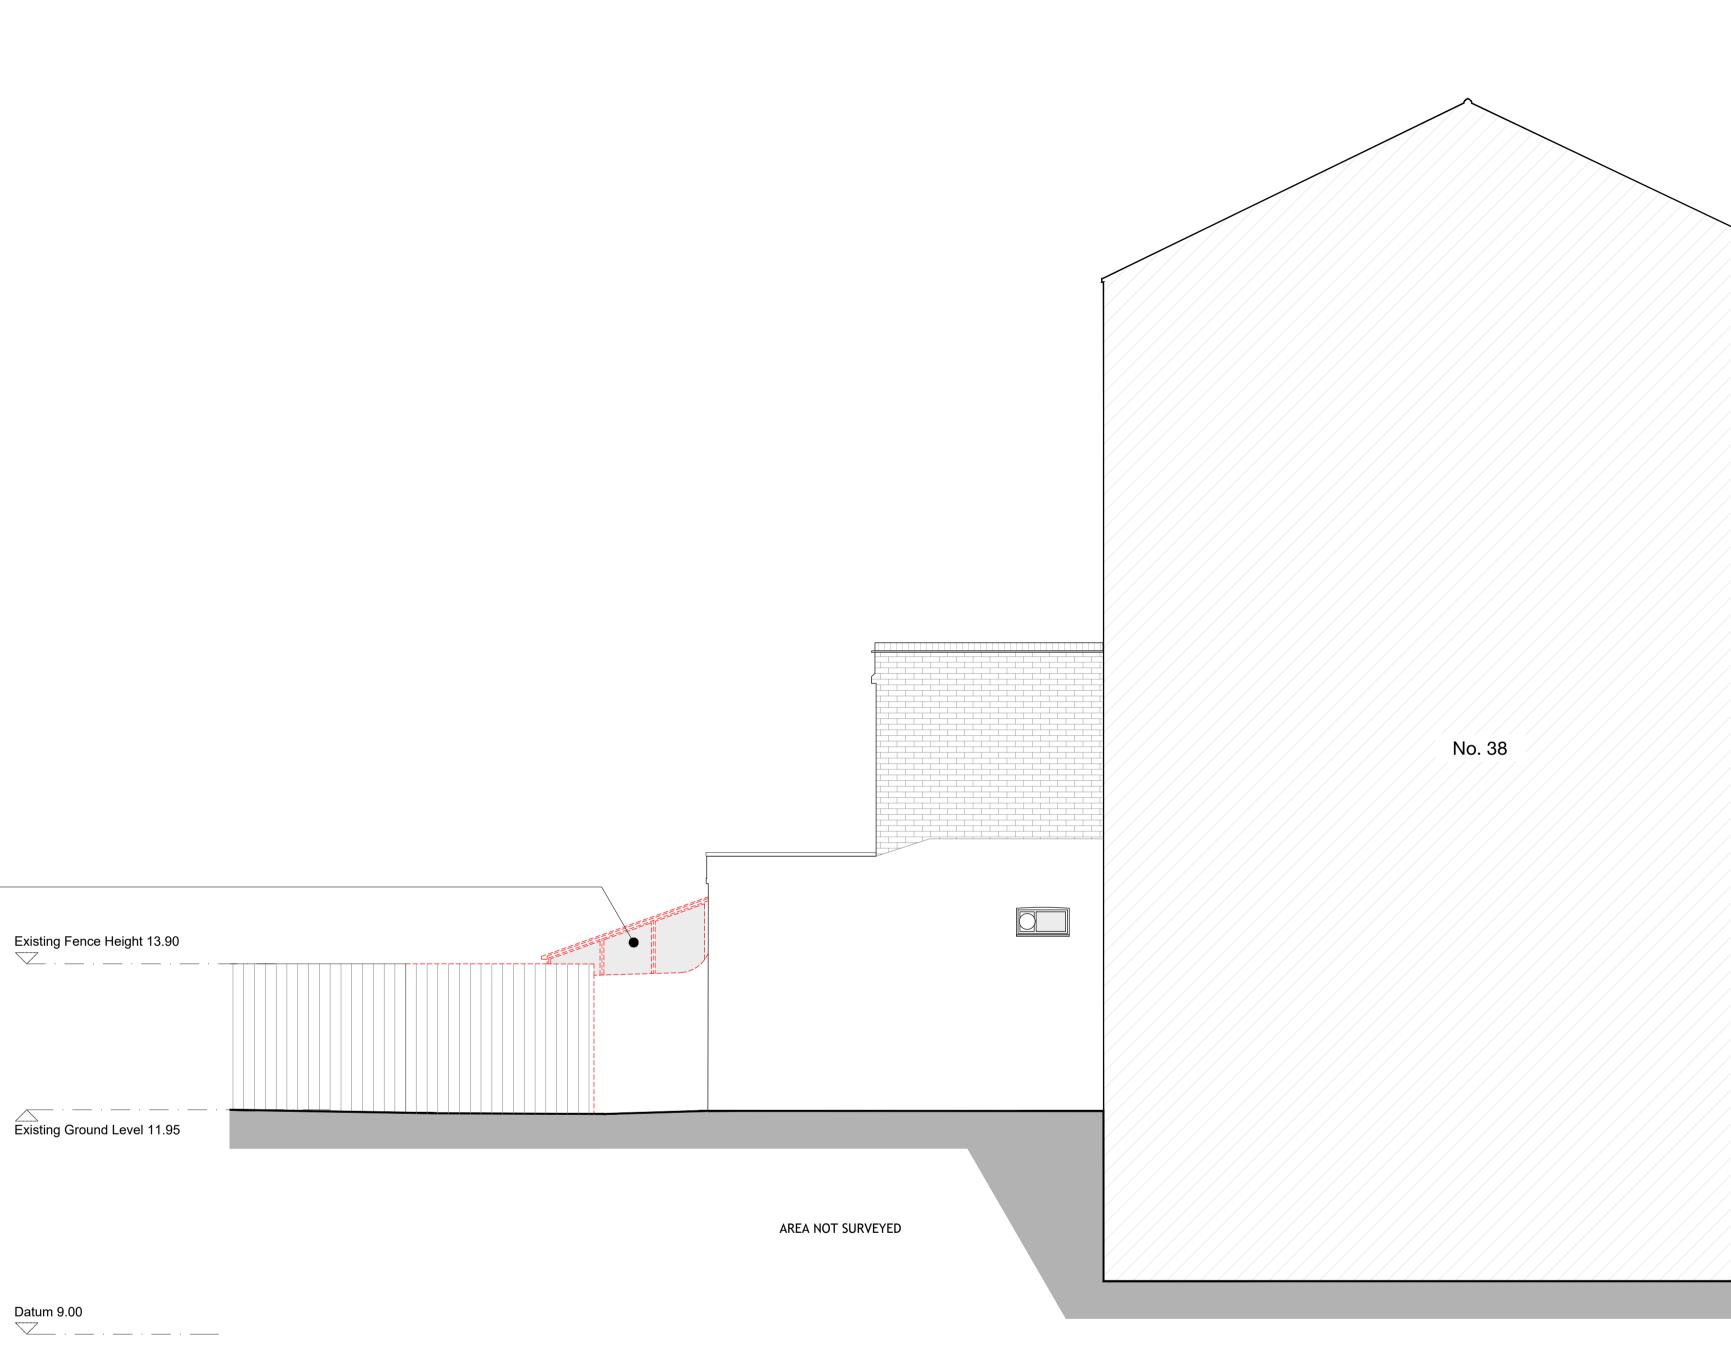

All proposed demolition -previously approved under applications 23/0724/LBC + 23/3377/LBC

## Existing Fence Height 13.90 $\sim$ .

Existing Ground Level 11.95

| General Notes                                                                                                                              | Other Notes: | Key: | Revisions:                   | projec        |
|--------------------------------------------------------------------------------------------------------------------------------------------|--------------|------|------------------------------|---------------|
| <ul> <li>All dimensions to be checked on site.</li> <li>All drawings to be read in conjunction</li> </ul>                                  |              |      | rev date initial description | 0219          |
| with engineer's drawings Any                                                                                                               |              |      |                              | drawir        |
| discrepancies between consultants<br>drawings to be reported to the<br>Architect before any work commences                                 |              |      |                              | 03-3          |
| • The Contractor's attention is drawn to                                                                                                   |              |      |                              | drawi         |
| the Health & Safety plan and on<br>drawings as being potentially<br>hazardous.                                                             |              |      |                              | SIDE          |
| These items should not be considered     as a full and final list                                                                          |              |      |                              | status        |
| <ul> <li>as a full and final list.</li> <li>The Work Package Contractor's norma<br/>Health &amp; Safely obligations still apply</li> </ul> | al           |      |                              | PLA           |
| when undertaking constructional operations both on and off site.                                                                           |              |      |                              | scale<br>1/50 |